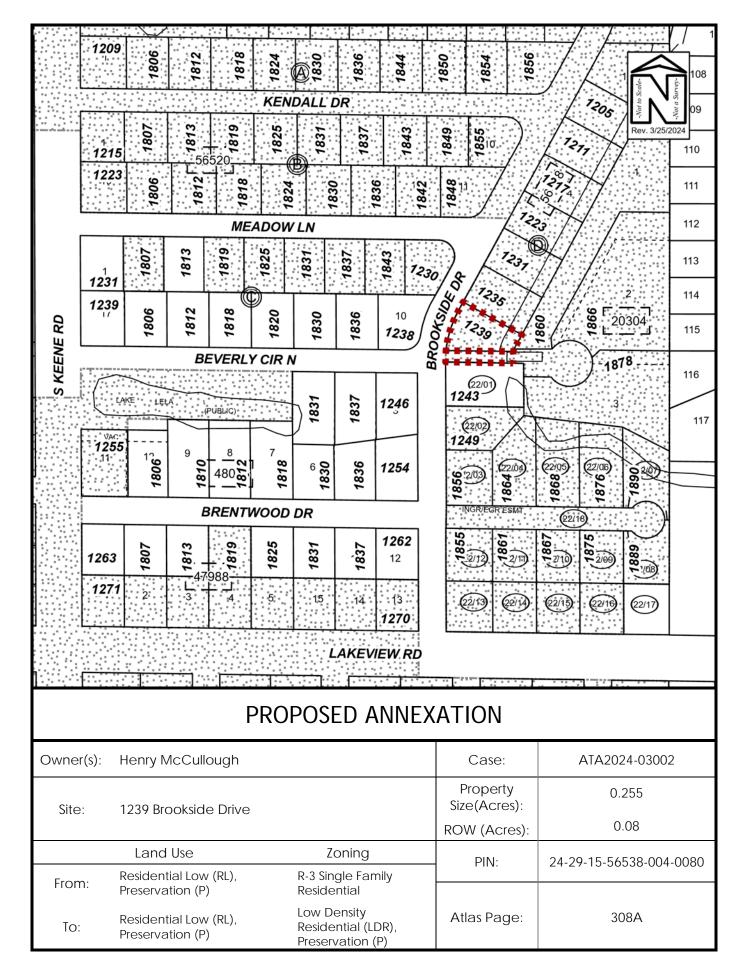

#### **ORDINANCE NO. 9759-24**

AN ORDINANCE OF THE CITY OF CLEARWATER. REAL FLORIDA, ANNEXING CERTAIN PROPERTY LOCATED ON THE NORTHEAST CORNER OF BROOKSIDE DRIVE AND BEVERLY CIRCLE NORTH, WHOSE POST OFFICE ADDRESS IS 1239 BROOKSIDE DRIVE, CLEARWATER, FLORIDA 33764, TOGETHER WITH RIGHT-OF-WAY OF BEVERLY CERTAIN ABUTTING CIRCLE NORTH, INTO THE CORPORATE LIMITS OF THE CITY. AND REDEFINING THE BOUNDARY LINES OF THE CITY TO INCLUDE SAID ADDITION; PROVIDING AN EFFECTIVE DATE.

See attached Exhibit "A" for Legal Description.

(ATA2024-03002)

The map attached as Exhibit "B" is hereby incorporated by reference.

<u>Section 2</u>. The provisions of this ordinance are found and determined to be consistent with the City of Clearwater Comprehensive Plan. The City Council hereby accepts the dedication of all easements, parks, rights-of-way and other dedications to the public, which have heretofore been made by plat, deed or user within the annexed property. The City Engineer, the City Clerk and the Community Development Coordinator are directed to include and show the property described herein upon the official maps and records of the City.

### ATA2024-03002

\_\_\_\_\_

Lot 8, Block D, Replat of Meadow Creek Subdivision First, according to the plat thereof as recorded in Plat Book 41, Page 23, Public Records of Pinellas County, Florida.

Together with:

Abutting Southerly 25 ft Right-of-Way of Beverly Cir N.

Parcel ID No.: 24 - 29 - 15 - 56538 - 004 - 0080