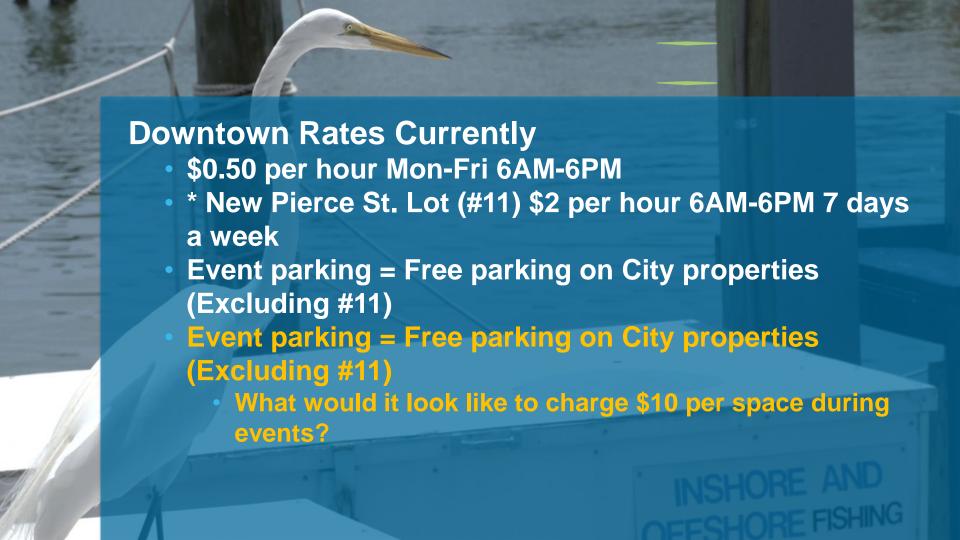

### Any event at the Sound >2,000 attendees

- Over the last year, there were approx. 30 events that qualify
- Special Event Rate to be applied 2 hours before events starts