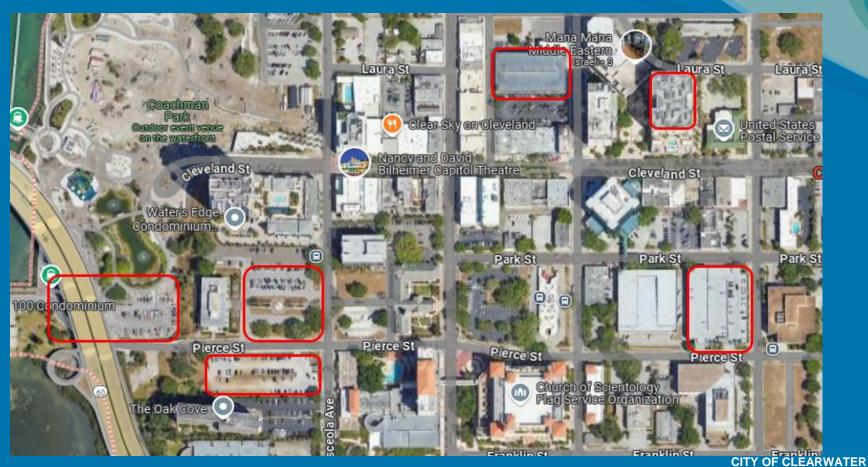

#### **Locations:**

- Garden Ave Garage- 250 Spaces (225 Adjusted)
- Lot 11- Lower Pierce St- 153 Spaces (110 Adjusted)
- Station Square- 100 Spaces (80 Adjusted)
- \*MSC Garage (Lower levels only)- 220 Spaces (200 Adjusted)
- Pierce St lot- 110 Spaces (100 Adjusted)
- Old City Hall Lot- 110 Spaces (100 Adjusted)
- Approximately 815 off-street spaces total
- On-Street considerations