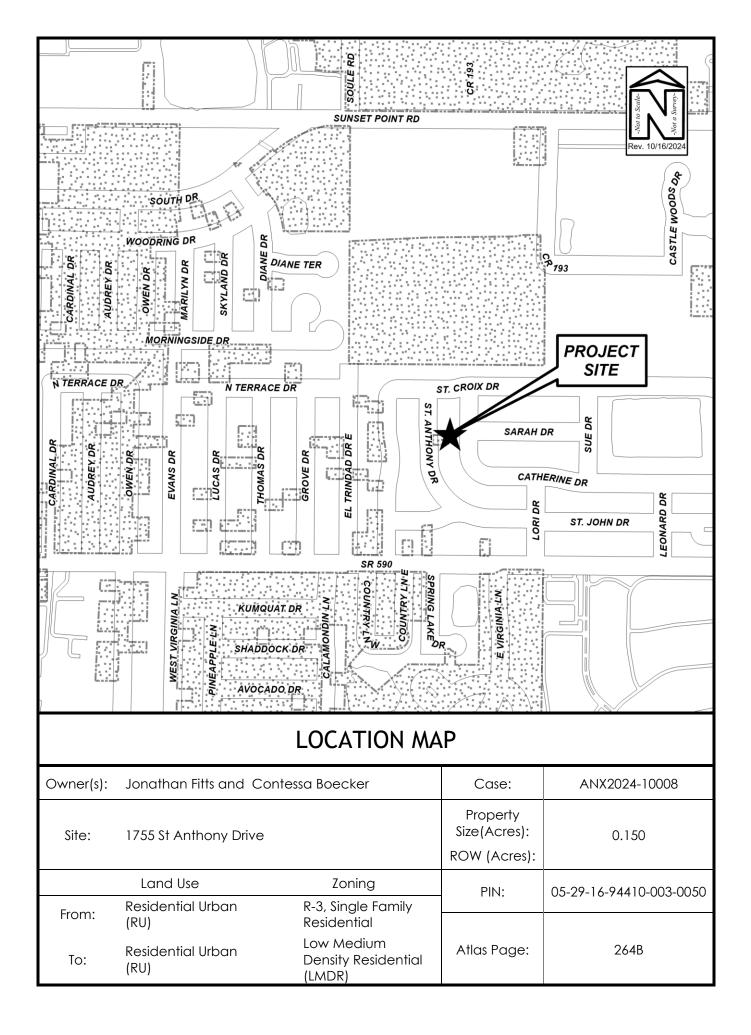

## AERIAL PHOTOGRAPH

| Owner(s): | Jonathan Fitts and Contessa Boecker |                                             | Case:                                    | ANX2024-10008           |
|-----------|-------------------------------------|---------------------------------------------|------------------------------------------|-------------------------|
| Site:     | 1755 St Anthony Drive               |                                             | Property<br>Size(Acres):<br>ROW (Acres): | 0.150                   |
|           | Land Use                            | Zoning                                      | PIN:                                     | 05-29-16-94410-003-0050 |
| From:     | Residential Urban                   | R-3, Single Family<br>Residential           |                                          |                         |
|           | (RU)                                |                                             |                                          |                         |
| To:       | Residential Urban<br>(RU)           | Low Medium<br>Density Residential<br>(LMDR) | Atlas Page:                              | 264B                    |