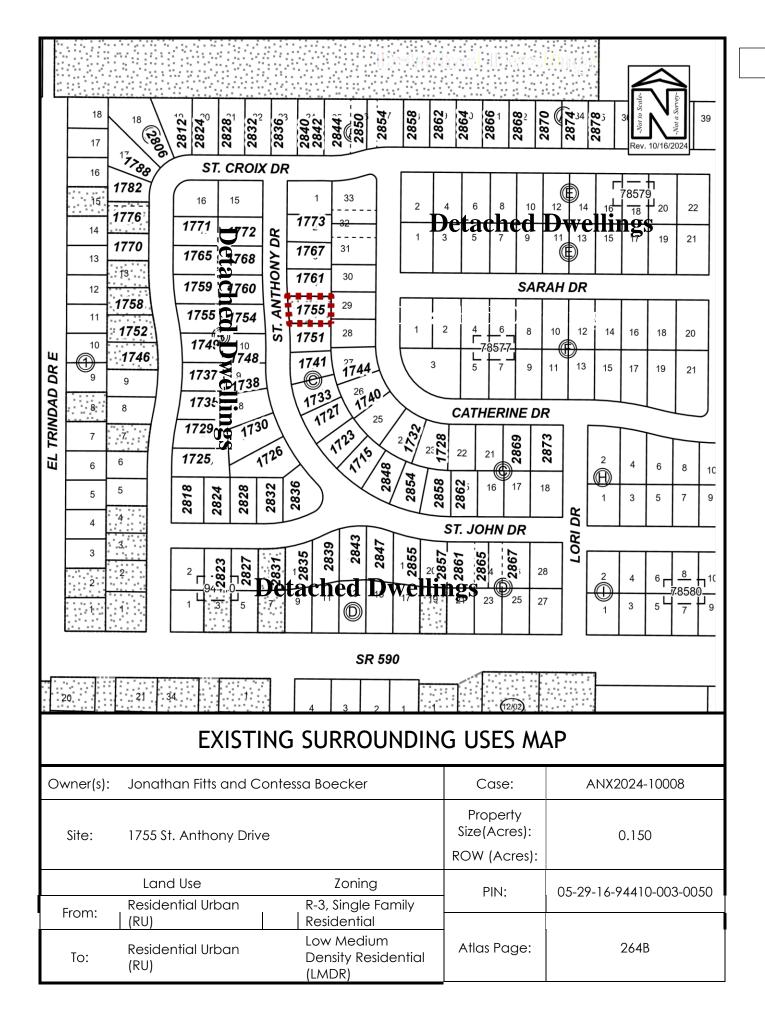

## AERIAL PHOTOGRAPH

| Owner(s): | Jonathan Fitts and Contessa Boecker |                                             | Case:                                    | ANX2024-10008           |
|-----------|-------------------------------------|---------------------------------------------|------------------------------------------|-------------------------|
| Site:     | 1755 St Anthony Drive               |                                             | Property<br>Size(Acres):<br>ROW (Acres): | 0.150                   |
|           | Land Use                            | Zoning                                      | PIN:                                     | 05-29-16-94410-003-0050 |
| From:     | Residential Urban                   | R-3, Single Family<br>Residential           |                                          |                         |
|           | (RU)                                |                                             |                                          |                         |
| To:       | Residential Urban<br>(RU)           | Low Medium<br>Density Residential<br>(LMDR) | Atlas Page:                              | 264B                    |