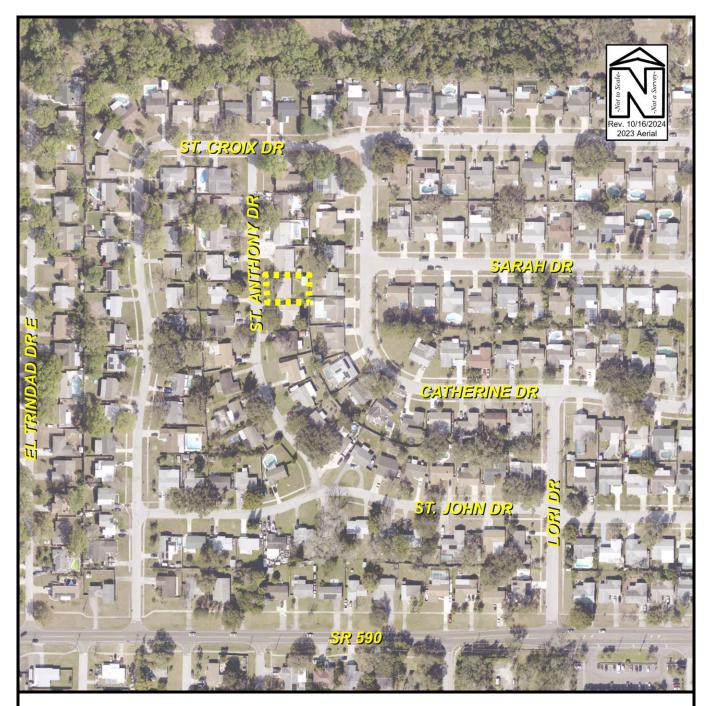

## AERIAL PHOTOGRAPH

| Owner(s): | Jonathan Fitts and Contessa Boecker |                                             | Case:                                    | ANX2024-10008           |
|-----------|-------------------------------------|---------------------------------------------|------------------------------------------|-------------------------|
| Site:     | 1755 St Anthony Drive               |                                             | Property<br>Size(Acres):<br>ROW (Acres): | 0.150                   |
|           | Land Use                            | Zoning                                      | PIN:                                     | 05-29-16-94410-003-0050 |
| From:     | Residential Urban                   | R-3, Single Family<br>Residential           |                                          |                         |
|           | (RU)                                |                                             |                                          |                         |
| To:       | Residential Urban<br>(RU)           | Low Medium<br>Density Residential<br>(LMDR) | Atlas Page:                              | 264B                    |