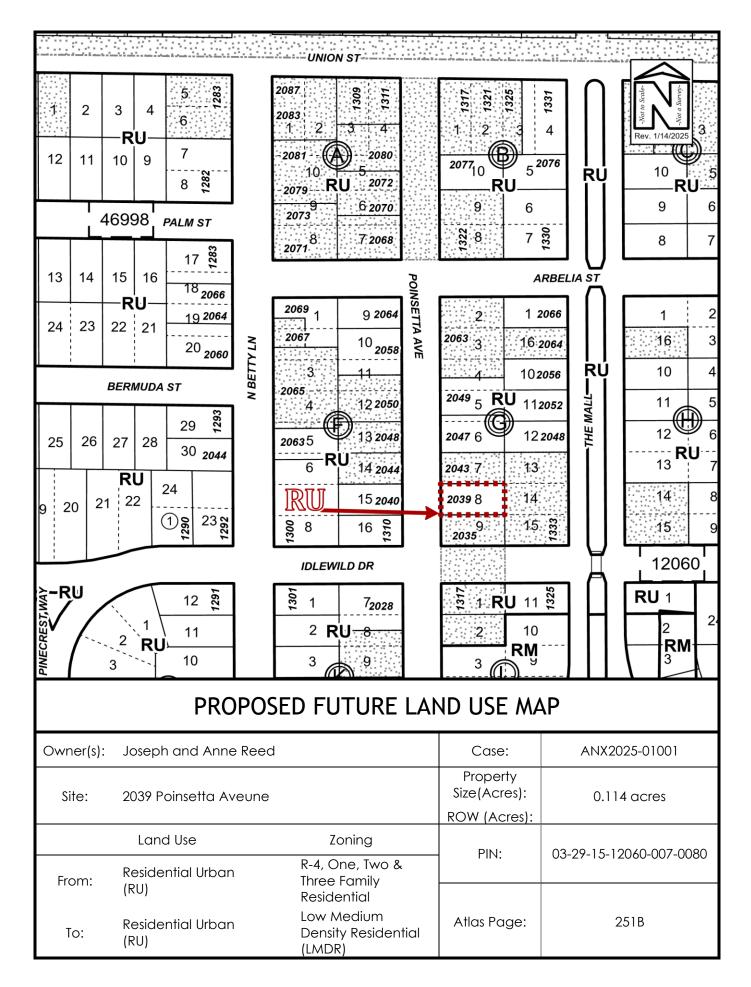

Property <u>Land Use</u> Category

Lot 8, Block G, Brooklawn, according to the map or plat thereof, as recorded in Plat Book 13, Page(s) 59, of the Public Records of Pinellas County, Florida.

Residential Urban (RU)

(ANX2025-01001)

The map attached as Exhibit "A" is hereby incorporated by reference.

<u>Section 2.</u> The City Council does hereby certify that this ordinance is consistent with the City's Comprehensive Plan.