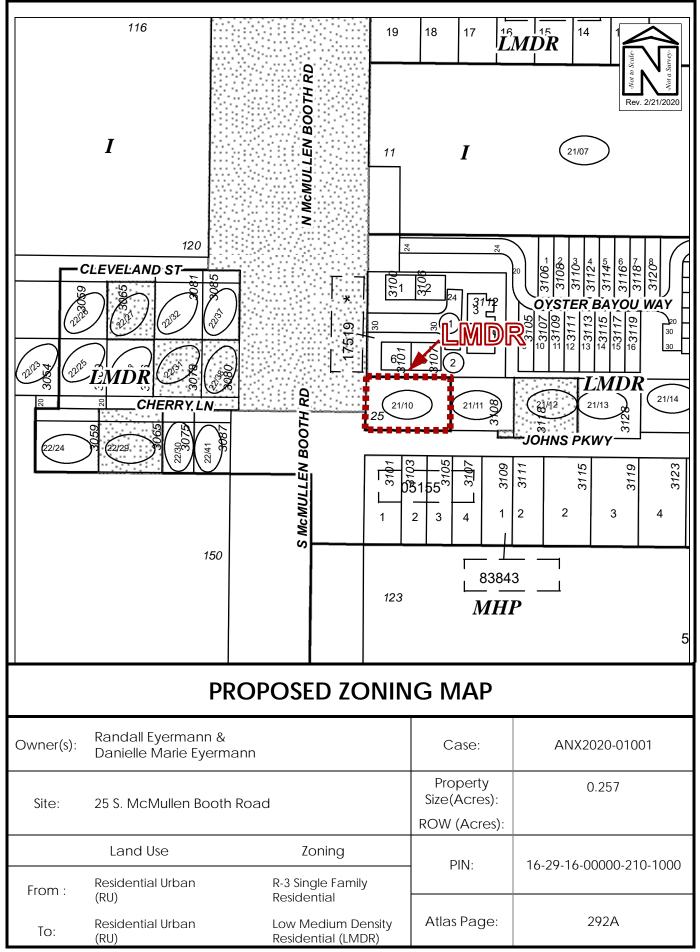

## **ORDINANCE NO. 9374-20**

AN ORDINANCE OF THE CITY OF CLEARWATER, FLORIDA, AMENDING THE ZONING ATLAS OF THE CITY BY ZONING CERTAIN REAL PROPERTY LOCATED GENERALLY ON THE NORTHEAST CORNER OF S. MCMULLEN BOOTH ROAD AND JOHNS PARKWAY, WHOSE POST OFFICE ADDRESS IS 25 S. MCMULLEN BOOTH ROAD, CLEARWATER, FLORIDA 33759, UPON ANNEXATION INTO THE CITY OF CLEARWATER, AS LOW MEDIUM DENSITY RESIDENTIAL (LMDR); PROVIDING AN EFFECTIVE DATE.

Property **Property** 

Zoning District

See attached Exhibit A for Legal Description.

Low Medium Density Residential (LMDR)

(ANX2020-01001)

The map attached as Exhibit B is hereby incorporated by reference.