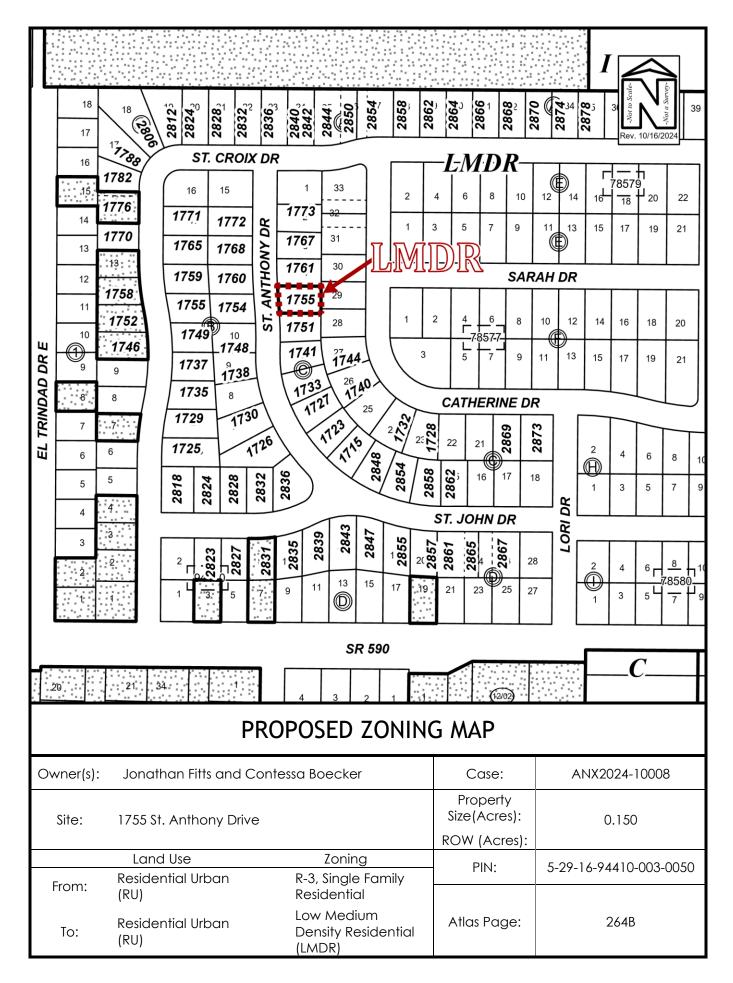

## **ORDINANCE NO. 9804-25**

AN ORDINANCE OF THE CITY OF CLEARWATER. FLORIDA, AMENDING THE ZONING ATLAS OF THE CITY BY ZONING CERTAIN REAL PROPERTY LOCATED ON ANTHONY THE EAST SIDE OF ST. DRIVE APPROXIMATELY 340 FEET SOUTH OF ST. CROIX DRIVE. WHOSE POST OFFICE ADDRESS IS 1755 ST. ANTHONY CLEARWATER. FLORIDA DRIVE. 33759. UPON ANNEXATION INTO THE CITY OF CLEARWATER, AS LOW MEDIUM DENSITY RESIDENTIAL (LMDR); PROVIDING AN EFFECTIVE DATE.

## <u>Property</u> <u>Zoning District</u>

Lot 5, Block C, Virginia Groves Terrance Fifth Addition, according to the map or plat therefore as recorded as Plat Book 51, Page(s) 43 and 44, of the Public Records of Pinellas County, Florida.

Low Medium Density Residential (LMDR)

(ANX2024-10008)

The map attached as Exhibit "A" is hereby incorporated by reference.

<u>Section 2</u>. The City Engineer is directed to revise the Zoning Atlas of the City in accordance with the foregoing amendment.