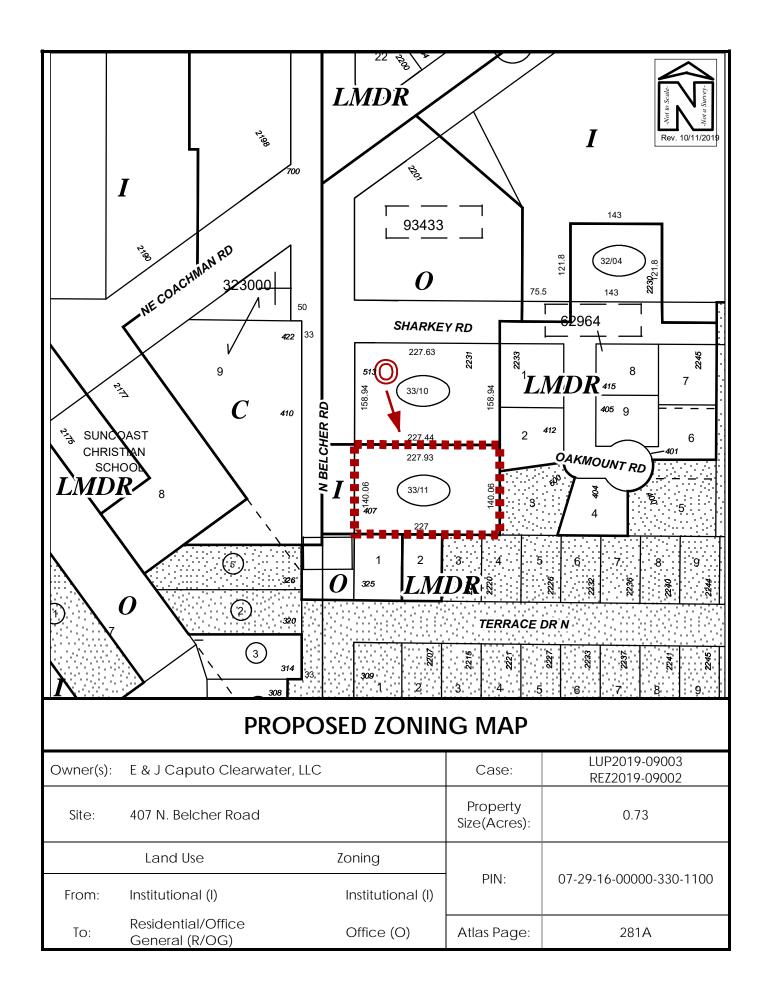

<u>Property</u> <u>Land Use Category</u>

See attached Exhibit A for legal From: Institutional (I)

description

To: Office (O)

(REZ2019-09002)

The map attached as Exhibit B is hereby incorporated by reference.

## LEGAL DESCRIPTION

LUP2019-09003 & REZ2019-09002; Parcel ID: 07-29-16-00000-330-1100

Begin at the Northwest corner of the Southwest One-quarter of Section 7, Township 29S, Range 16E, and run thence S 0° 01' 19" W, along the Section Line 1360.78 feet, for the Point of Beginning; thence S 0° 01' 19" W, along the Section Line, 298.94 feet; thence S 89° 36' 30" E, 277.23 feet; thence N 0° 05' 29" E, 299.31 feet; thence N 89° 41' 04" W, 277.63 feet to the Point of Beginning. Less and Except the West 50 feet for Belcher Road right-of-way. Also Less and Except the North 158.94 feet thereof, all lying and being situate in Pinellas County, Florida.