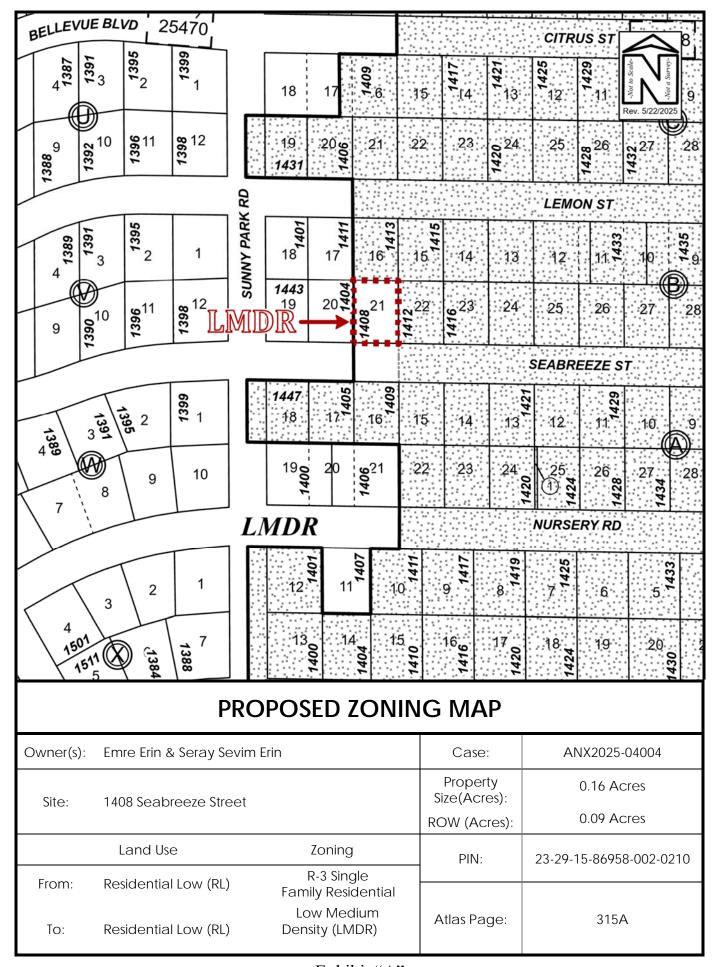

## **ORDINANCE NO. 9830-25**

AN ORDINANCE OF THE CITY OF CLEARWATER, FLORIDA, AMENDING THE ZONING ATLAS OF THE CITY BY ZONING CERTAIN REAL PROPERTY LOCATED ON THE NORTH SIDE OF SEABREEZE STREET APPROXIMATELY 145 FEET EAST OF SUNNY PARK ROAD, WHOSE POST OFFICE ADDRESS IS 1408 SEABREEZE STREET, CLEARWATER, FLORIDA 33756, UPON ANNEXATION INTO THE CITY OF CLEARWATER, AS LOW MEDIUM DENSITY RESIDENTIAL (LMDR); PROVIDING AN EFFECTIVE DATE.

## Property Zoning District

Lot 21, Block B, Sunny Park Groves, according to the Plat thereof, recorded in Plat Book 36, Page(s) 2, of the Public Records of Pinellas County, Florida.

Low Medium Density Residential (LMDR)

(ANX2025-04004)

The map attached as Exhibit "A" is hereby incorporated by reference.

<u>Section 2</u>. The City Engineer is directed to revise the Zoning Atlas of the City in accordance with the foregoing amendment.