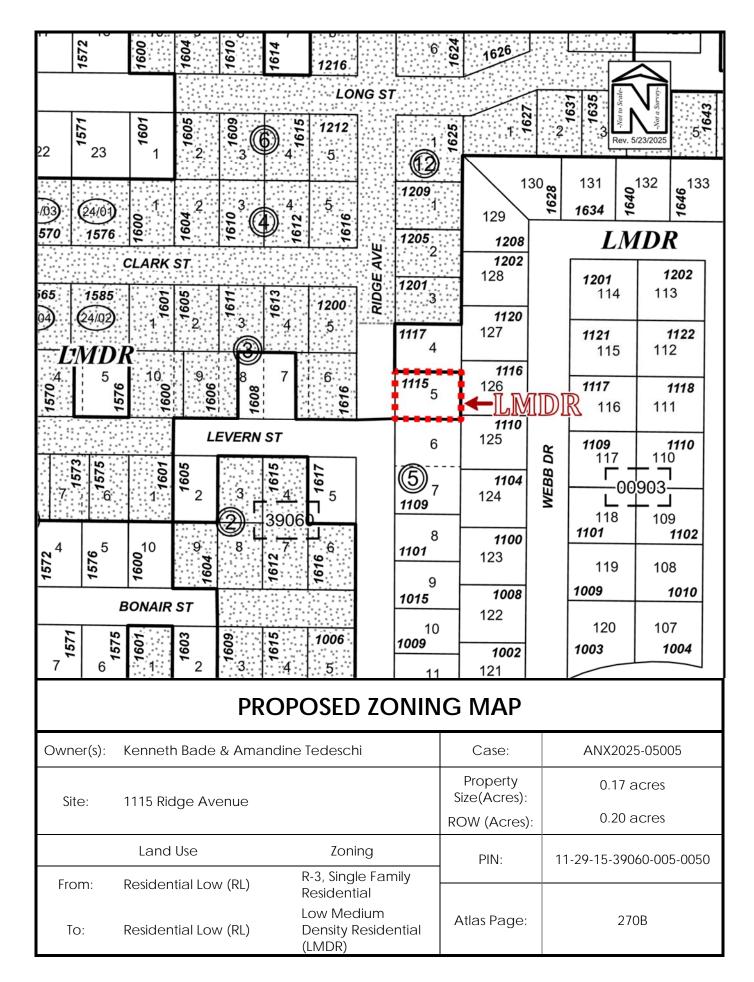

## Property Zoning District

Lot 5, Block 5, HIGHLAND PINES, a subdivision according to the plat thereof recorded at Plat Book 30, Page 41, in the Public Records of Pinellas County, Florida.

Low Medium Density Residential (LMDR)

(ANX2025-05005)

The map attached as Exhibit "A" is hereby incorporated by reference.

<u>Section 2</u>. The City Engineer is directed to revise the Zoning Atlas of the City in accordance with the foregoing amendment.