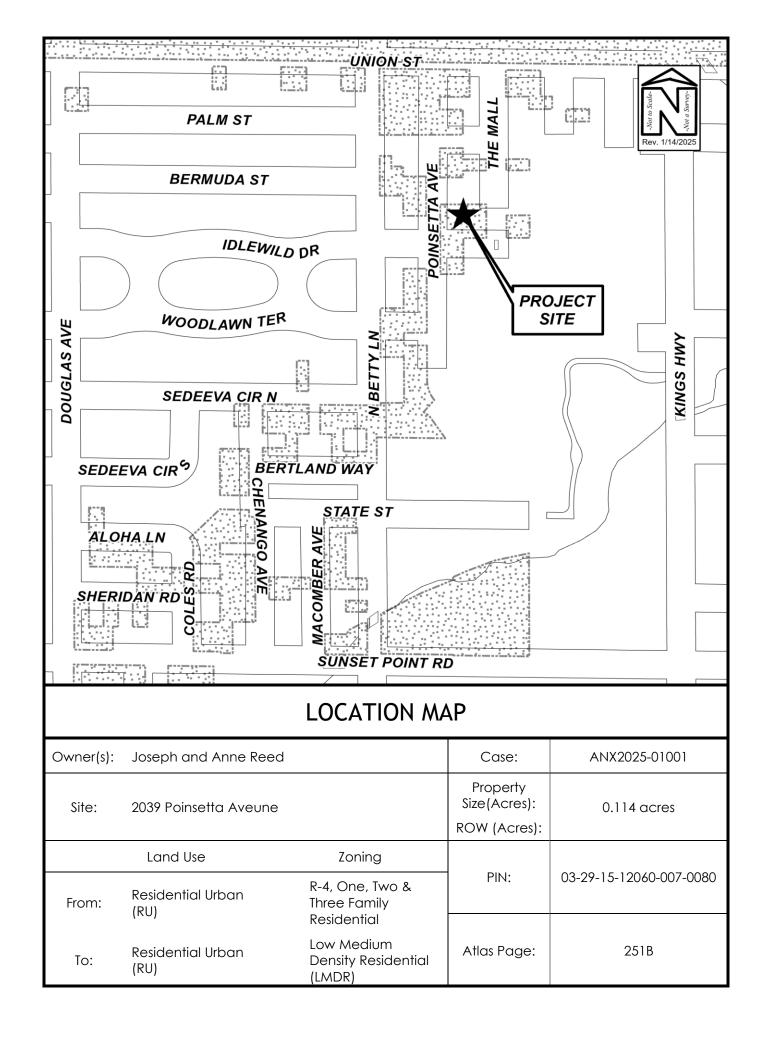

## AERIAL PHOTOGRAPH

| Owner(s): | Joseph and Anne Reed      |                                                | Case:                              | ANX2025-01001           |
|-----------|---------------------------|------------------------------------------------|------------------------------------|-------------------------|
| Site:     | 2039 Poinsetta Aveune     |                                                | Property Size(Acres): ROW (Acres): | 0.114 acres             |
|           | Land Use                  | Zoning                                         |                                    |                         |
| From:     | Residential Urban<br>(RU) | R-4, One, Two &<br>Three Family<br>Residential | PIN:                               | 03-29-15-12060-007-0080 |
| То:       | Residential Urban<br>(RU) | Low Medium Density Residential (LMDR)          | Atlas Page:                        | 251B                    |