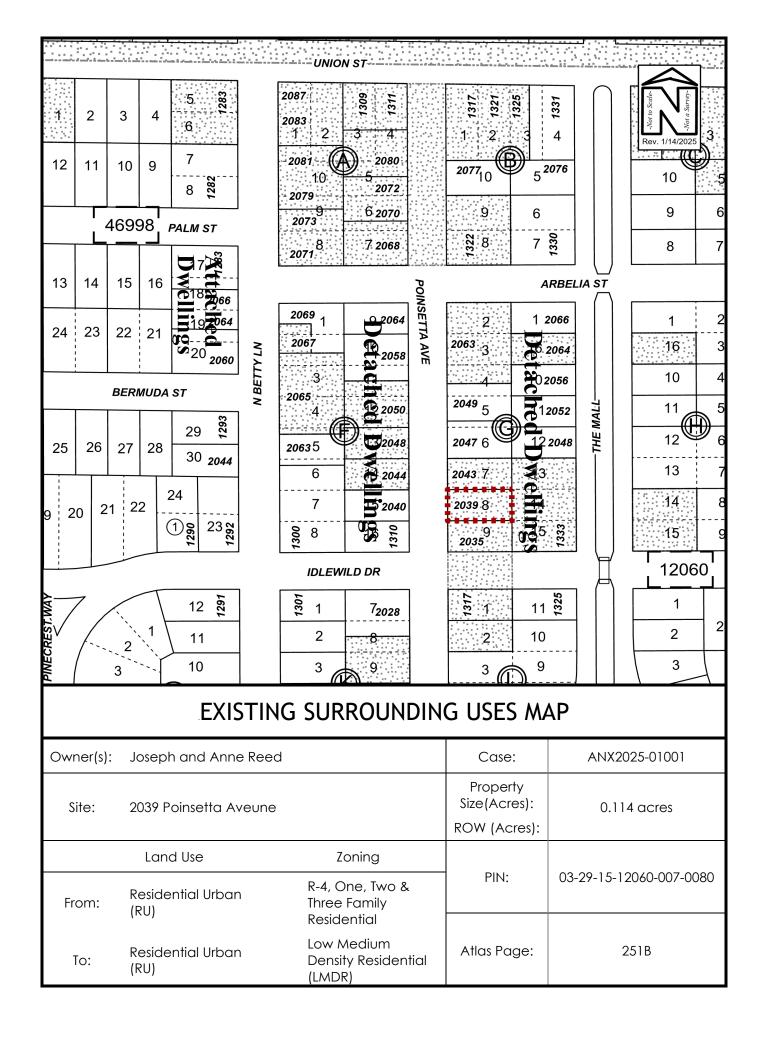

## AERIAL PHOTOGRAPH

| Owner(s): | Joseph and Anne Reed      |                                                | Case:                              | ANX2025-01001           |
|-----------|---------------------------|------------------------------------------------|------------------------------------|-------------------------|
| Site:     | 2039 Poinsetta Aveune     |                                                | Property Size(Acres): ROW (Acres): | 0.114 acres             |
|           | Land Use                  | Zoning                                         |                                    |                         |
| From:     | Residential Urban<br>(RU) | R-4, One, Two &<br>Three Family<br>Residential | PIN:                               | 03-29-15-12060-007-0080 |
| То:       | Residential Urban<br>(RU) | Low Medium Density Residential (LMDR)          | Atlas Page:                        | 251B                    |