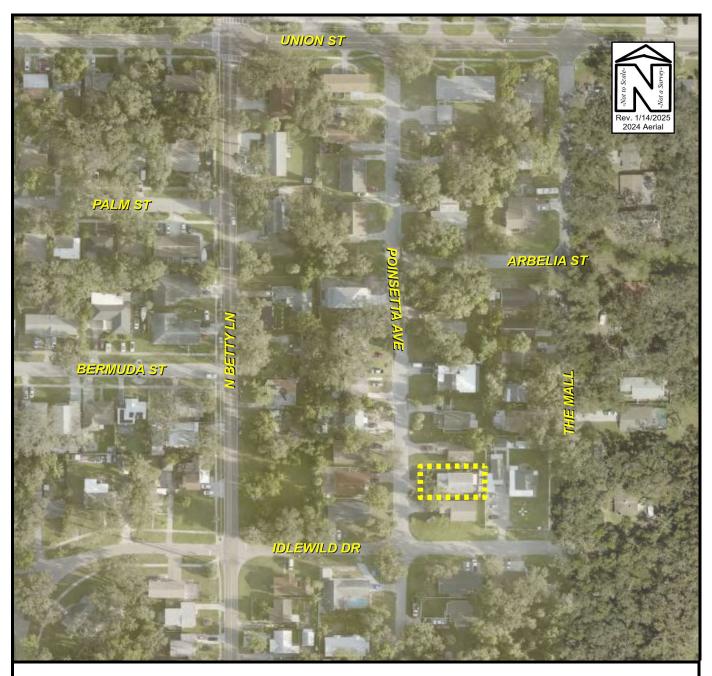

## AERIAL PHOTOGRAPH

| Owner(s): | Joseph and Anne Reed      |                                                | Case:                              | ANX2025-01001           |
|-----------|---------------------------|------------------------------------------------|------------------------------------|-------------------------|
| Site:     | 2039 Poinsetta Aveune     |                                                | Property Size(Acres): ROW (Acres): | 0.114 acres             |
|           | Land Use                  | Zoning                                         |                                    |                         |
| From:     | Residential Urban<br>(RU) | R-4, One, Two &<br>Three Family<br>Residential | PIN:                               | 03-29-15-12060-007-0080 |
| То:       | Residential Urban<br>(RU) | Low Medium Density Residential (LMDR)          | Atlas Page:                        | 251B                    |