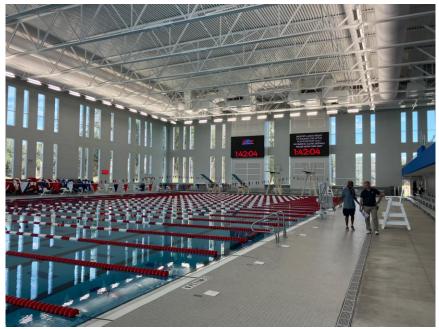

#### **LONG CENTER NATATORIUM RENOVATION (21-0026-PR)**





# City Field Trip to FAST (Florida Aquatics Swimming & Training) Ocala, FL





#### **Option 1 (N&W Elevations)**



#### **Option 1 (East Elevation)**



#### **Option 1 (Interior & North Elevation)**



#### **Design Option 2 (Reduced Fenestration, N&W Elevations)**



## Option 2 with Enclosed Sun-Deck (N&W Elevations)



## **Option 2 Interior with Enclosed Sun-Deck**



# **Option 2 (East Elevation)**



# **Option 2 (Interior & North Elevation)**



### **Option 2 Roof Plan (Solar PV & HVAC)**



#### **SUMMARY**

#### Staff's Recommendation: Option 2

- -Architect's Estimate of Construction Cost Saving: \$1.1 Million
- -Architect's Estimate of Annual Energy Savings: \$20,000/yr.
- -Reduced Solar Heat Gain (green house effect)
- -Optimum Natural Lighting Without Excessive Glare and Heat
- -Reduced Building Maintenance