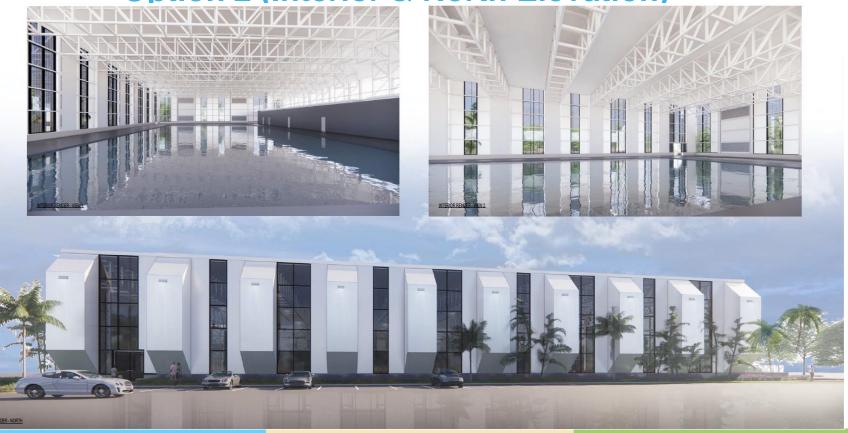

#### **LONG CENTER NATATORIUM RENOVATION (21-0026-PR)**





# City Field Trip to FAST (Florida Aquatics Swimming & Training) Ocala, FL





#### **Option 1 (N&W Elevations)**



#### **Option 1 (East Elevation)**



#### **Option 1 (Interior & North Elevation)**



#### **Design Option 2 (Reduced Fenestration, N&W Elevations)**



## Option 2 with Enclosed Sun-Deck (N&W Elevations)



## **Option 2 Interior with Enclosed Sun-Deck**



# **Option 2 (East Elevation)**



# **Option 2 (Interior & North Elevation)**



### **Option 2 Roof Plan (Solar PV & HVAC)**



#### **SUMMARY**

#### Staff's Recommendation: Option 2

- -Architect's Estimate of Construction Cost Saving: \$1.1 Million
- -Architect's Estimate of Annual Energy Savings: \$20,000/yr.
- -Reduced Solar Heat Gain (green house effect)
- -Optimum Natural Lighting Without Excessive Glare and Heat
- -Reduced Building Maintenance