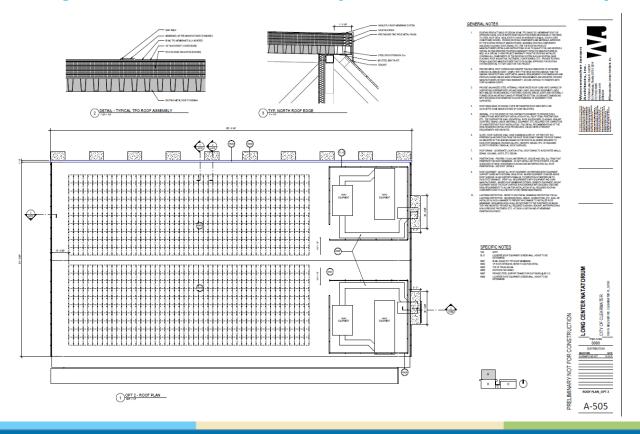

#### **LONG CENTER NATATORIUM RENOVATION (21-0026-PR)**





# City Field Trip to FAST (Florida Aquatics Swimming & Training) Ocala, FL





#### **Option 1 (N&W Elevations)**



#### **Option 1 (East Elevation)**



#### **Option 1 (Interior & North Elevation)**



#### **Design Option 2 (Reduced Fenestration, N&W Elevations)**



## Option 2 with Enclosed Sun-Deck (N&W Elevations)



## **Option 2 Interior with Enclosed Sun-Deck**



# **Option 2 (East Elevation)**



# **Option 2 (Interior & North Elevation)**



### **Option 2 Roof Plan (Solar PV & HVAC)**



#### **SUMMARY**

#### Staff's Recommendation: Option 2

- -Architect's Estimate of Construction Cost Saving: \$1.1 Million
- -Architect's Estimate of Annual Energy Savings: \$20,000/yr.
- -Reduced Solar Heat Gain (green house effect)
- -Optimum Natural Lighting Without Excessive Glare and Heat
- -Reduced Building Maintenance