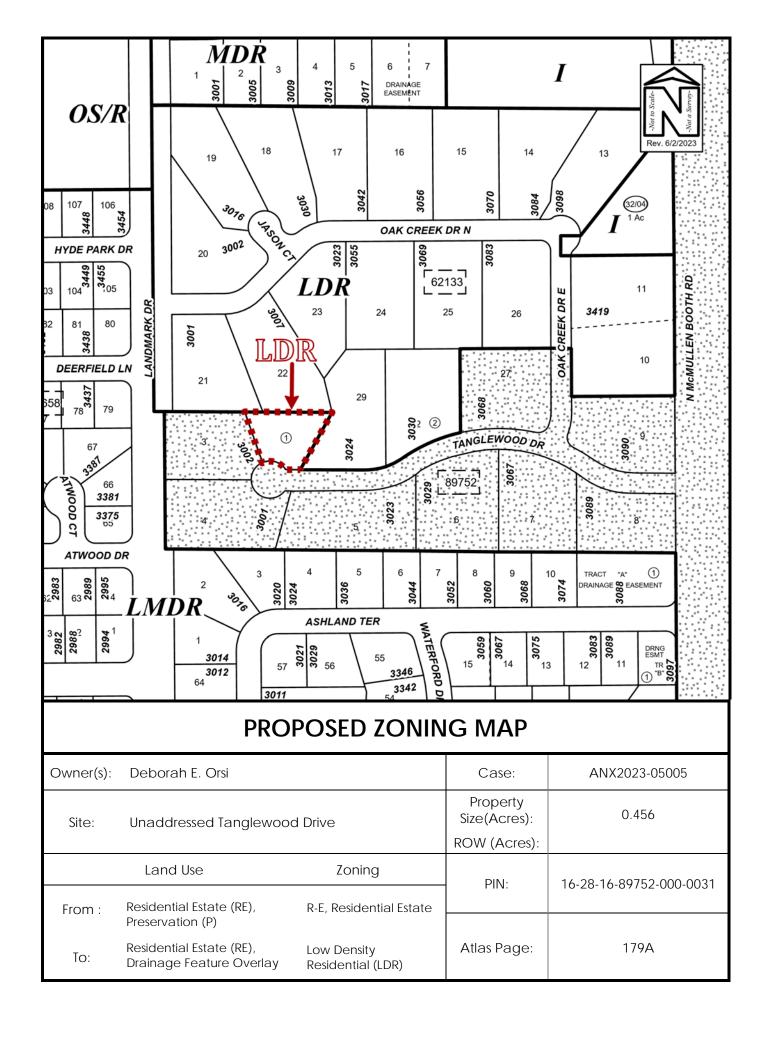

## **ORDINANCE NO. 9686-23**

AN ORDINANCE OF THE CITY OF CLEARWATER, FLORIDA, AMENDING THE ZONING ATLAS OF THE CITY BY ZONING CERTAIN UNADDRESSED REAL PROPERTY LOCATED ON THE NORTH SIDE OF TANGLEWOOD DRIVE APPROXIMATELY 675 FEET WEST OF OAK CREEK DRIVE EAST, IN CLEARWATER, FLORIDA 33761, UPON ANNEXATION INTO THE CITY OF CLEARWATER, AS LOW DENSITY RESIDENTIAL (LDR); PROVIDING AN EFFECTIVE DATE.

<u>Property</u> <u>Zoning District</u>

See attached Exhibit "A" for Legal Description Low Density Residential (LDR)

(ANX2023-05005)

The map attached as Exhibit "B" is hereby incorporated by reference.

<u>Section 2</u>. The City Engineer is directed to revise the Zoning Atlas of the City in accordance with the foregoing amendment.

# **Legal Description**

Unaddressed Tanglewood Dr, Clearwater, FL 33761, Parcel Number: 16-28-16-89752-000-0031

### As Seen on Property Appraiser

Tanglewood Estates PT of lot 3 Desc as from NW COR of SD lot TH E 195.11ft for the POB TH CONT E 211.89ft TH SW'LY 159.44ft TH W ALG N R/W of Tanglewood Dr 35.3ft TH NW'LY ALG SD N'LY R/W 64.19ft TH N19DW 131.7ft to POB.