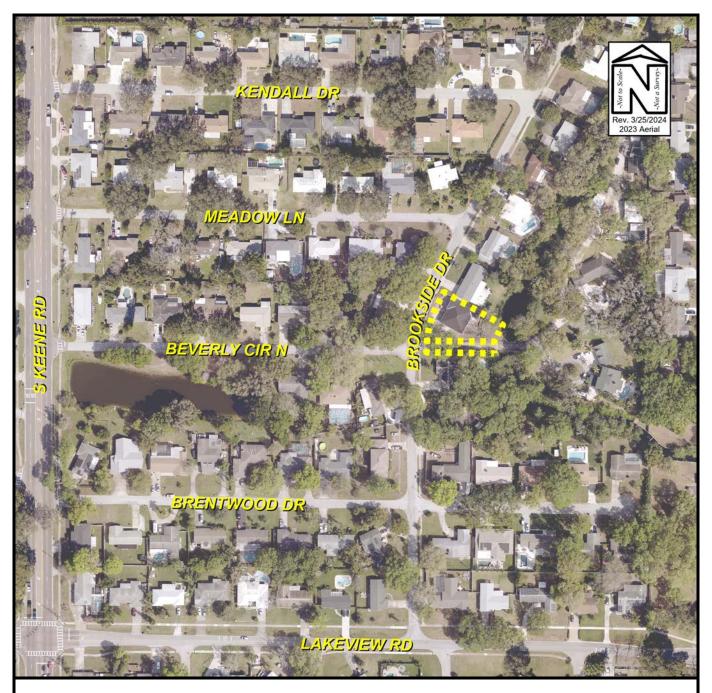

## AERIAL PHOTOGRAPH

| Owner(s): | Henry McCullough                          |                                                       | Case:                    | ATA2024-03002           |
|-----------|-------------------------------------------|-------------------------------------------------------|--------------------------|-------------------------|
| Site:     | 1239 Brookside Drive                      |                                                       | Property<br>Size(Acres): | 0.255                   |
|           |                                           |                                                       | ROW (Acres):             | 0.08                    |
|           | Land Use                                  | Zoning                                                | PIN:                     | 24-29-15-56538-004-0080 |
| From:     | Residential Low (RL),<br>Preservation (P) | R-3 Single Family<br>Residential                      | 1114.                    | 24 27 13 30030 004 0000 |
| То:       | Residential Low (RL), Preservation (P)    | Low Density<br>Residential (LDR),<br>Preservation (P) | Atlas Page:              | 308A                    |