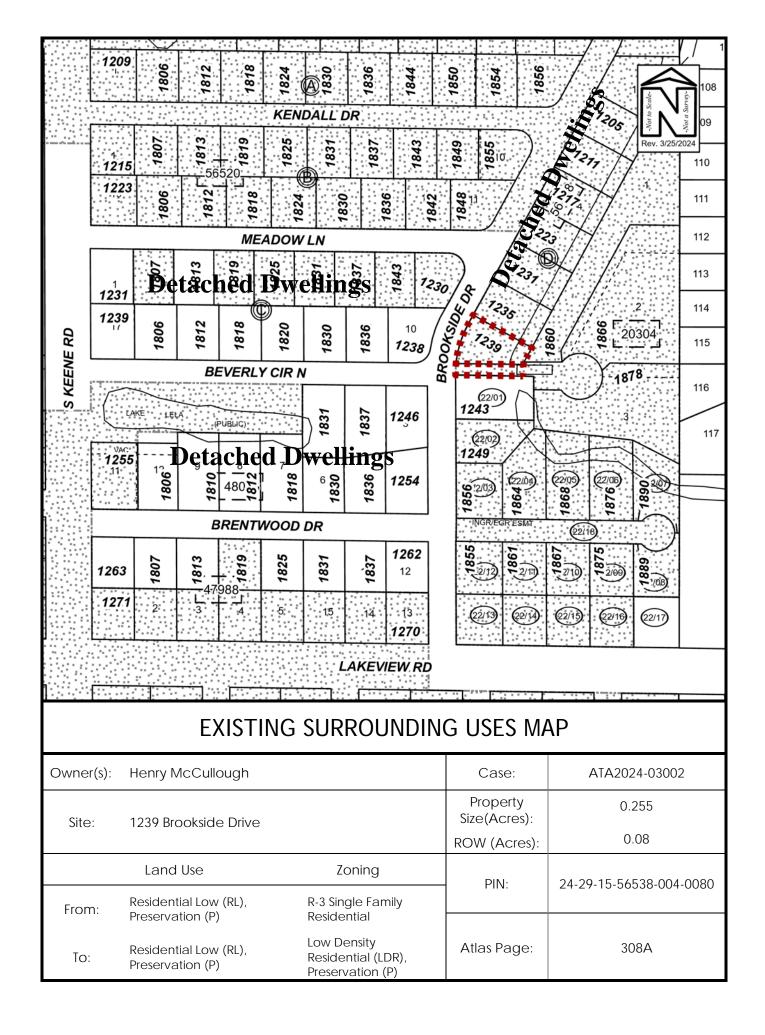

## AERIAL PHOTOGRAPH

| Owner(s): | Henry McCullough                          |                                                       | Case:                    | ATA2024-03002           |
|-----------|-------------------------------------------|-------------------------------------------------------|--------------------------|-------------------------|
| Site:     | 1239 Brookside Drive                      |                                                       | Property<br>Size(Acres): | 0.255                   |
|           |                                           |                                                       | ROW (Acres):             | 0.08                    |
|           | Land Use                                  | Zoning                                                | PIN:                     | 24-29-15-56538-004-0080 |
| From:     | Residential Low (RL),<br>Preservation (P) | R-3 Single Family<br>Residential                      | 1114.                    | 24 27 13 30030 004 0000 |
| То:       | Residential Low (RL), Preservation (P)    | Low Density<br>Residential (LDR),<br>Preservation (P) | Atlas Page:              | 308A                    |