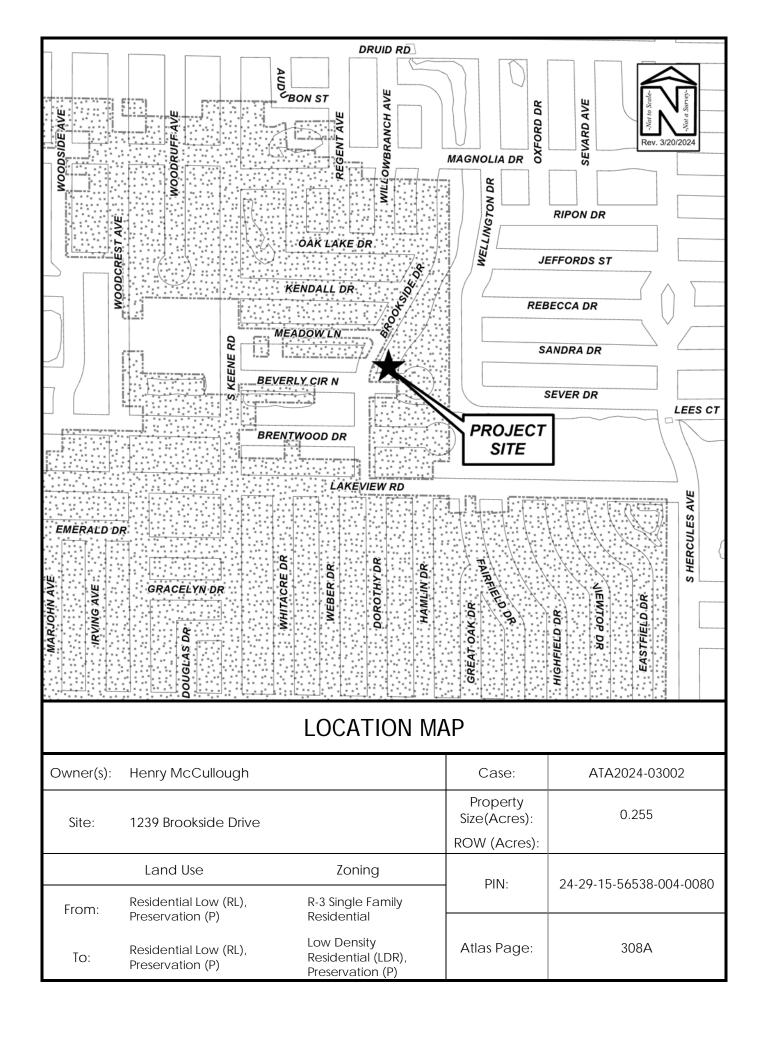

## AERIAL PHOTOGRAPH

| Owner(s): | Henry McCullough                          |                                                       | Case:                    | ATA2024-03002           |
|-----------|-------------------------------------------|-------------------------------------------------------|--------------------------|-------------------------|
| Site:     | 1239 Brookside Drive                      |                                                       | Property<br>Size(Acres): | 0.255                   |
|           |                                           |                                                       | ROW (Acres):             | 0.08                    |
|           | Land Use                                  | Zoning                                                | PIN:                     | 24-29-15-56538-004-0080 |
| From:     | Residential Low (RL),<br>Preservation (P) | R-3 Single Family<br>Residential                      | 1114.                    | 24 27 13 30030 004 0000 |
| То:       | Residential Low (RL), Preservation (P)    | Low Density<br>Residential (LDR),<br>Preservation (P) | Atlas Page:              | 308A                    |