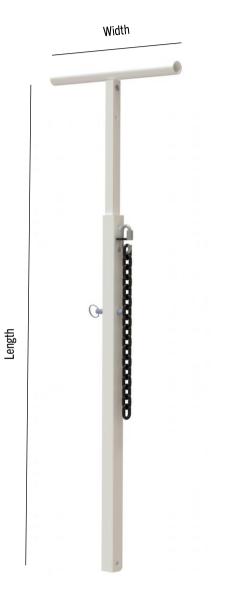

## **Archer Tow Bar Specifications**

### Unique storage on Archer 1200 Barriers

#### Specifications

- Length- 48 in.
- Width- 16 in.
- Depth 2 in.
- Weight- 20 lbs.
- Material- ASTM A36 steel