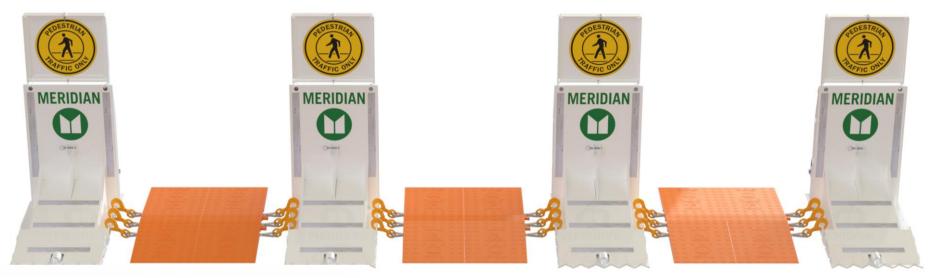

### **Archer Rapid Gate Kit Specifications**

10 ft. Beam Connector

10 feet

18 feet

ROAD CLOSED

ROAD CLOSED

### The Archer Rapid Gate Kit includes the following.

**Transportation Cart** 

## **Archer Rapid Gate Kit Specifications**

| Component             | Length    | Width     | Height    | Weight     |
|-----------------------|-----------|-----------|-----------|------------|
| Beam L                | 57.5 in.  | 1.75 in.  | 5.0 in.   | 12.39 lbs. |
| Beam R                | 57.5 in.  | 1.75 in.  | 5.0 in.   | 12.9 lbs.  |
| 10 ft. Connector      | 17.0 in.  | 2.0 in.   | 2.0 in.   | 3.81 lbs.  |
| 12 ft. Connector      | 41.7 in.  | 2.0 in.   | 5.0 in.   | 10.0 lbs.  |
| 14 ft. Connector      | 66.5 in.  | 2.0 in.   | 5.0 in.   | 16.2 lbs.  |
| Pivot Plate           | 36.30 in. | 9.29 in.  | 14.86 in. | 82.0 lbs.  |
| Receiver Plate        | 36.30 in. | 7.37 in.  | 0.75 in.  | 46.78 lbs. |
| Archer Rapid Gate Leg | 35.90 in. | 16.0 in.  | 7.66 in.  | 21.60 lbs. |
| Wayfinding Frame      | 24.21 in. | 22.29 in. | 2.25 in.  | 7.61 lbs.  |
| Wayfinding Insert     | 21.40 in. | 0.16 in.  | 18.0 in.  | 0.3 lbs.   |