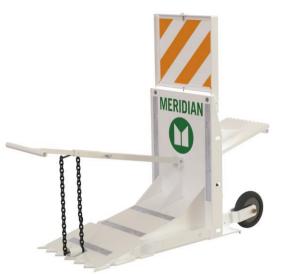

### **Archer Hauler Specifications**

# Lift 700 lbs. of steel with ease

# Simple storage on Archer 1200 Barriers

#### **Archer Hauler Dimensions**

- Length- 18 in.
- Width- 12 in.
- Height- 53 in.
- Weight- 40 lbs.
- Material- Aluminum 6061-T6

#### Archer Hauler Features

- Adjustable brakes
- 3,000 lb. capacity
- Solid core tire
- Durable powder coating