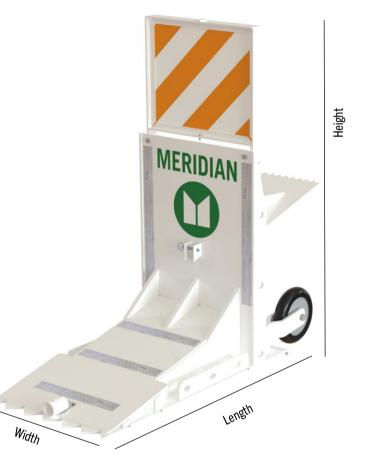

#### Archer 1200 Barrier Specifications

- Length- 48 in.
- Width- 24 in.
- Height- 57 in.
- Weight- 680 lbs.
- Surface Area- 11,288 square in.
- Material- ASTM A36 steel/AR500