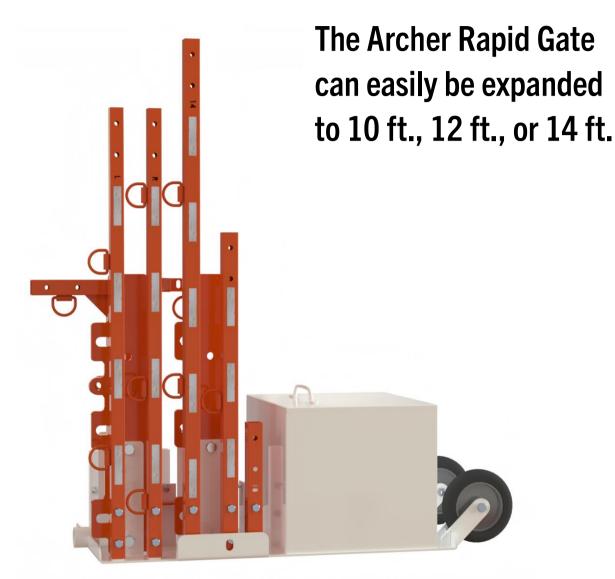

### **Archer Rapid Gate Kit Specifications**

10 ft. Beam Connector

10 feet

18 feet

ROAD CLOSED

ROAD CLOSED

### The Archer Rapid Gate Kit includes the following.

**Transportation Cart** 

## **Archer Rapid Gate Kit Specifications**

| Component             | Length    | Width     | Height    | Weight     |
|-----------------------|-----------|-----------|-----------|------------|
| Beam L                | 57.5 in.  | 1.75 in.  | 5.0 in.   | 12.39 lbs. |
| Beam R                | 57.5 in.  | 1.75 in.  | 5.0 in.   | 12.9 lbs.  |
| 10 ft. Connector      | 17.0 in.  | 2.0 in.   | 2.0 in.   | 3.81 lbs.  |
| 12 ft. Connector      | 41.7 in.  | 2.0 in.   | 5.0 in.   | 10.0 lbs.  |
| 14 ft. Connector      | 66.5 in.  | 2.0 in.   | 5.0 in.   | 16.2 lbs.  |
| Pivot Plate           | 36.30 in. | 9.29 in.  | 14.86 in. | 82.0 lbs.  |
| Receiver Plate        | 36.30 in. | 7.37 in.  | 0.75 in.  | 46.78 lbs. |
| Archer Rapid Gate Leg | 35.90 in. | 16.0 in.  | 7.66 in.  | 21.60 lbs. |
| Wayfinding Frame      | 24.21 in. | 22.29 in. | 2.25 in.  | 7.61 lbs.  |
| Wayfinding Insert     | 21.40 in. | 0.16 in.  | 18.0 in.  | 0.3 lbs.   |