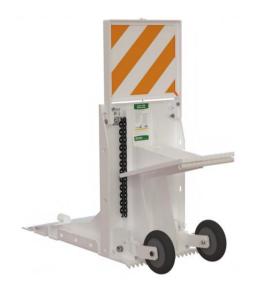

-92A) H 2H
- Flexibility (ASTM D-1737-89) 1/8 inch
- Adhesion (ASTM D-3359-95A) 5B
- Impact direct/indirect (ASTM D-2794-93) 120 in-lbs.
- Salt Spray (ASTM B117) 1000 Hrs.

#### **Caster Wheel Specifications**

- Type- Black soft rubber tread, crowned profile
- Core Material- Aluminum core
- Wheel Diameter- 10 in.
- Wheel Width- 2.25 in.
- Capacity- 400 lbs.

### **Archer Hauler Specifications**



# Lift 700 lbs. of steel with ease





# Simple storage on Archer 1200 Barriers

# Scan for more information



#### **Archer Hauler Dimensions**

- Length- 18 in.
- Width- 12 in.
- Height- 53 in.
- Weight- 40 lbs.
- Material- Aluminum 6061-T6

#### Archer Hauler Features

- Adjustable brakes
- 3,000 lb. capacity
- Solid core tire
- Durable powder coating

## **Archer Tow Bar Specifications**



### Unique storage on Archer 1200 Barriers

#### Specifications

- Length- 48 in.
- Width- 16 in.
- Depth 2 in.
- Weight- 20 lbs.
- Material- ASTM A36 steel





### Easily provide emergency access by moving one Archer 1200 Barrier

#### Features

- Emergency access alternative
- Easy storage
- Durable powder coating

### **Archer Arrestor Cable Specifications**



#### Arrestor Cable Specifications

- Length- 48 in.
- Width- 4 in.
- Depth 2 in.
- Weight- 11 lbs.

#### Wire Rope Cable Specifications

- Construction- 6x19 IWRC
- Nominal Diameter-0.625 in & 0.375 in.
- Finish- Galvanized
- Lay Direction RHRL
- Specification- ASTM A 1023 or RR-W410G
- Grade of Steel Used- EIPS
- Min. Breaking Strength- 24,004 lbs.

#### Wire Rope Cable Chemical Composition

P: Max 0.025%

Mn: 0.54-0.64%

-