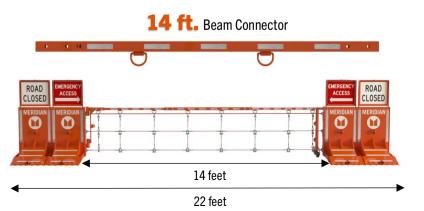

| Archer Rapid Gate Kit                            | Total Weight — 498 lbs. |  |  |
|--------------------------------------------------|-------------------------|--|--|
| Archer Rapid Gate Total Width at 10 ft. openings | 18 feet                 |  |  |
| Archer Rapid Gate Total Width at 12 ft. openings | 20 feet                 |  |  |
| Archer Rapid Gate Total Width at 14 ft. openings | 22 feet                 |  |  |