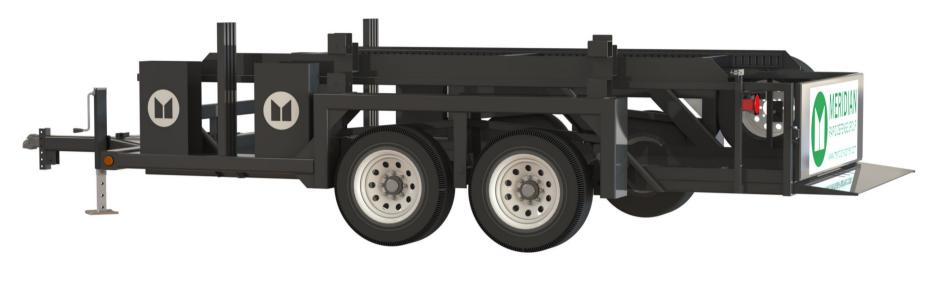

## **Meridian Archer Trailer Kit 1000 Specifications**

Length

#### Archer Trailer 1000 Specifications

- Large deck-75-inch deck width
- Capacity 9,995 lbs.
- Deck length- 16 ft.
- Overall length- 21 ft.
- Height- 57 in.
- Wheel size- 16 in.

- Trailer weight empty-3,517 lbs.
- Tongue weight empty- 445 lbs.
- Trailer weight fully loaded-9844 lbs.
- Tongue weight fully loaded- 1,430 lbs.
- Hitch ball size- 2-5/16 in.

#### Archer Trailer 1000 Features

- Quadra spring suspension for smoother transport
- Low angle ramp for low clearance loading
- Lockable storage compartments-protects components
- Fender less- no protruding fenders
- Automatic deck latch-deck automatically locks
- Tailgate-full width swinging tailgate