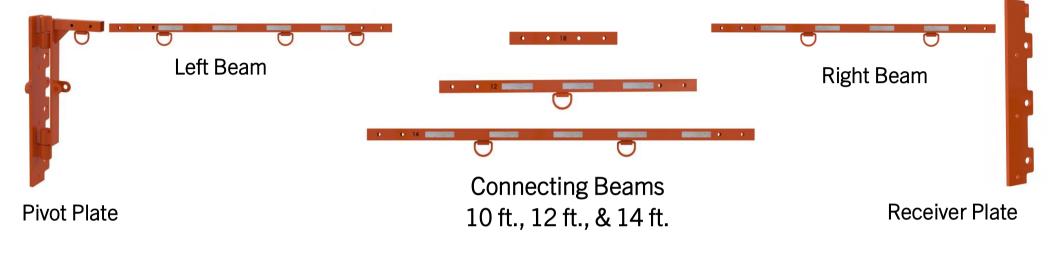

## **Archer Rapid Gate Kit Specifications**

| Component             | Length    | Width     | Height    | Weight     |
|-----------------------|-----------|-----------|-----------|------------|
| Beam L                | 57.5 in.  | 1.75 in.  | 5.0 in.   | 12.39 lbs. |
| Beam R                | 57.5 in.  | 1.75 in.  | 5.0 in.   | 12.9 lbs.  |
| 10 ft. Connector      | 17.0 in.  | 2.0 in.   | 2.0 in.   | 3.81 lbs.  |
| 12 ft. Connector      | 41.7 in.  | 2.0 in.   | 5.0 in.   | 10.0 lbs.  |
| 14 ft. Connector      | 66.5 in.  | 2.0 in.   | 5.0 in.   | 16.2 lbs.  |
| Pivot Plate           | 36.30 in. | 9.29 in.  | 14.86 in. | 82.0 lbs.  |
| Receiver Plate        | 36.30 in. | 7.37 in.  | 0.75 in.  | 46.78 lbs. |
| Archer Rapid Gate Leg | 35.90 in. | 16.0 in.  | 7.66 in.  | 21.60 lbs. |
| Wayfinding Frame      | 24.21 in. | 22.29 in. | 2.25 in.  | 7.61 lbs.  |
| Wayfinding Insert     | 21.40 in. | 0.16 in.  | 18.0 in.  | 0.3 lbs.   |