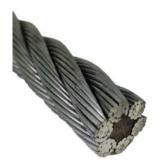

### **Archer Arrestor Cable Specifications**

#### Arrestor Cable Specifications

- Length- 48 in.
- Width- 4 in.
- Depth 2 in.
- Weight- 11 lbs.

#### Wire Rope Cable Specifications

- Construction- 6x19 IWRC
- Nominal Diameter-0.625 in & 0.375 in.
- Finish- Galvanized
- Lay Direction RHRL
- Specification- ASTM A 1023 or RR-W410G
- Grade of Steel Used- EIPS
- Min. Breaking Strength- 24,004 lbs.

#### Wire Rope Cable Chemical Composition

P: Max 0.025%

Mn: 0.54-0.64%

- C: 0.69-.0.73%
- Si: 0.200.024%
- S: Max 0.025%
- P: Max 0.025%
- Mn: 0.54-0.64%