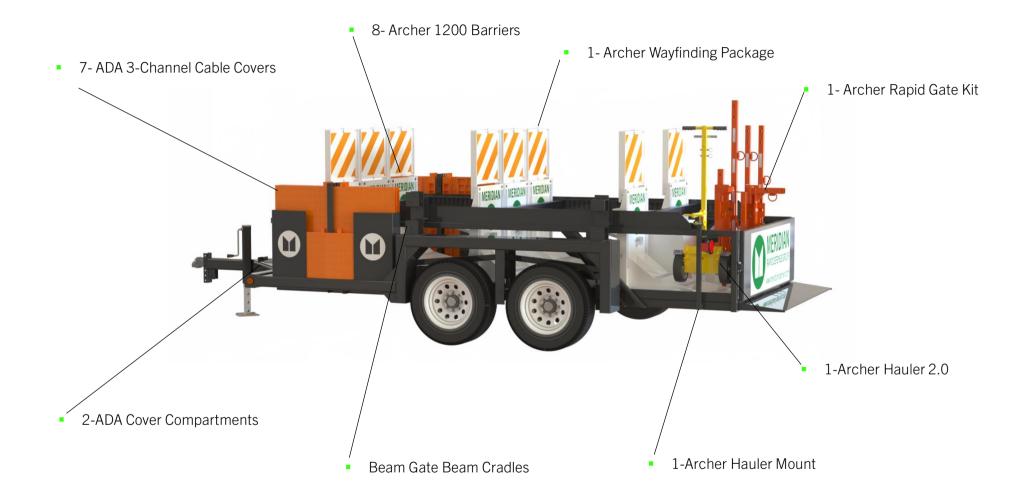

## **Meridian Archer Trailer Kit 1000**

### **Archer Rapid Gate Kit Specifications**

10 ft. Beam Connector

10 feet

18 feet

ROAD CLOSED

ROAD CLOSED

## **Archer Wayfinding Package Specifications**

## **ADA 3-Channel Cable Protector Specifications**

#### Archer 1200 Barrier Specifications

- Length- 48 in.
- Width- 24 in.
- Height- 57 in.
- Weight- 680 lbs.
- Surface Area- 11,288 square in.
- Material- ASTM A36 steel/AR500