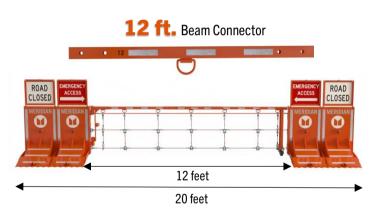

### **Archer Rapid Gate Kit Specifications**

10 ft. Beam Connector

10 feet

18 feet

ROAD CLOSED

ROAD CLOSED

| Archer Rapid Gate Kit                            | Total Weight — 498 lbs. |  |  |
|--------------------------------------------------|-------------------------|--|--|
| Archer Rapid Gate Total Width at 10 ft. openings | 18 feet                 |  |  |
| Archer Rapid Gate Total Width at 12 ft. openings | 20 feet                 |  |  |
| Archer Rapid Gate Total Width at 14 ft. openings | 22 feet                 |  |  |