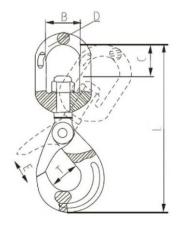

#### G-100 Swivel Hook Specifications

- Weight- 2.6 lbs.
- Quenched and tempered alloy steel
- EN 1677-3 & ASME B30.26, PAS1061
- Full swivel under load
- Federal Specification RR-C-271G Type IVA, Grade A, Class 2

#### **G-100 Specifications Dimensions**

- B- 1.42 in. T- 1.35 in.
- C-1.44 in. L-7.35 in.
- D-0.51 in. E-1.28 in.