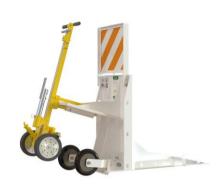

an-barrier.com



www.meridian-barrier.com

## **Archer 1200 Barrier Specifications**



#### Archer 1200 Barrier Specifications

- Length- 48 in.
- Width- 24 in.
- Height- 57 in.
- Weight- 680 lbs.
- Surface Area- 11,288 square in.
- Material- ASTM A36 steel/AR500

#### Powder coat Specifications

- Gloss 60'angle (ASTM D-523-89) 80+
- Hardness (ASTM D-3363-92A) H 2H
- Flexibility (ASTM D-1737-89) 1/8 inch
- Adhesion (ASTM D-3359-95A) 5B
- Impact direct/indirect (ASTM D-2794-93) 120 in-lbs.
- Salt Spray (ASTM B117) 1000 Hrs.

#### **Caster Wheel Specifications**

- Type- Black soft rubber tread, crowned profile
- Core Material- Aluminum core
- Wheel Diameter- 10 in.
- Wheel Width- 2.25 in.
- Capacity- 400 lbs.

### **Archer Hauler Specifications**



# Lift 700 lbs. of steel with ease





# Simple storage on Archer 1200 Barriers

# Scan for more information



#### **Archer Hauler Dimensions**

- Length- 18 in.
- Width- 12 in.
- Height- 53 in.
- Weight- 40 lbs.
- Material- Aluminum 6061-T6

#### Archer Hauler Features

- Adjustable brakes
- 3,000 lb. capacity
- Solid core tire
- Durable powder coating

## **Archer Tow Bar Specifications**



### Unique storage on Archer 1200 Barriers

#### Specifications

- Length- 48 in.
- Width- 16 in.
- Depth 2 in.
- Weight- 20 lbs.
- Material- ASTM A36 steel





### Easily provide emergency access by moving one Archer 1200 Barrier

#### Features

- Emergency access alternative
- Easy storage
- Durable powder coating

### **Archer Arrestor Cable Specifications**



#### Arrestor Cable Specifications

- Length- 48 in.
- Width- 4 in.
-