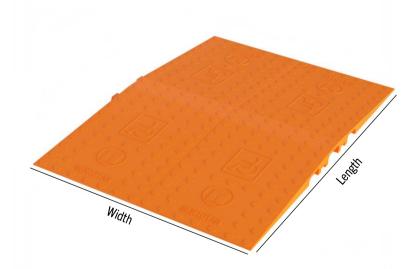

## **ADA 3-Channel Cable Protector Specifications**

#### ADA 3- Channel Dimensions

- Length- 48.0 in.
- Width- 32.25 in.
- Height- 1.5 in.
- Weight- 20 lbs.
- 4.5-degree incline

#### ADA 3- Channel Cable Protector

- Easily allows strollers and wheelchairs
- High visibility color
- Ideal for pedestrian traffic control
- Easy to use interconnects
- Lightweight design