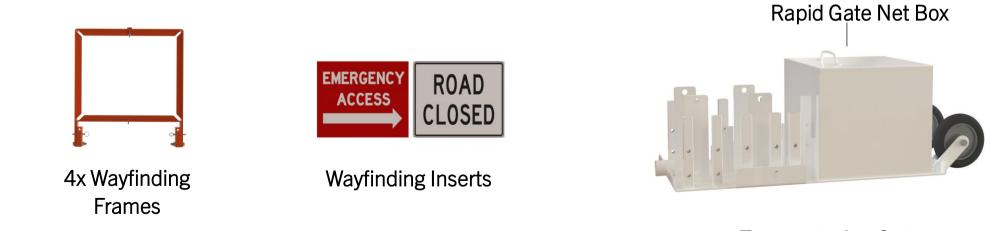

| Component                 | Length    | Width    | Height   | Weight   | Capacity             |
|---------------------------|-----------|----------|----------|----------|----------------------|
| Transportation Cart       | 58.0 in.  | 24.0 in. | 38.0 in. | 198 lbs. |                      |
| Wayfinding Box            | 23.45 in. | 20.8 in. | 38.0 in. |          | 7.14 cubic feet      |
| Archer Rapid Gate Net Box | 20.8 in.  | 7.0 in.  | 38.0 in. |          | 38 marketing inserts |

### **32** - <u>Wayfinding Signs</u>

- 8- Directional caution signs
- 8- Pedestrian traffic only signs

Length

- 8- Road closed signs
- 8- Stop signs

### 8 – <u>Wayfinding Frames</u>