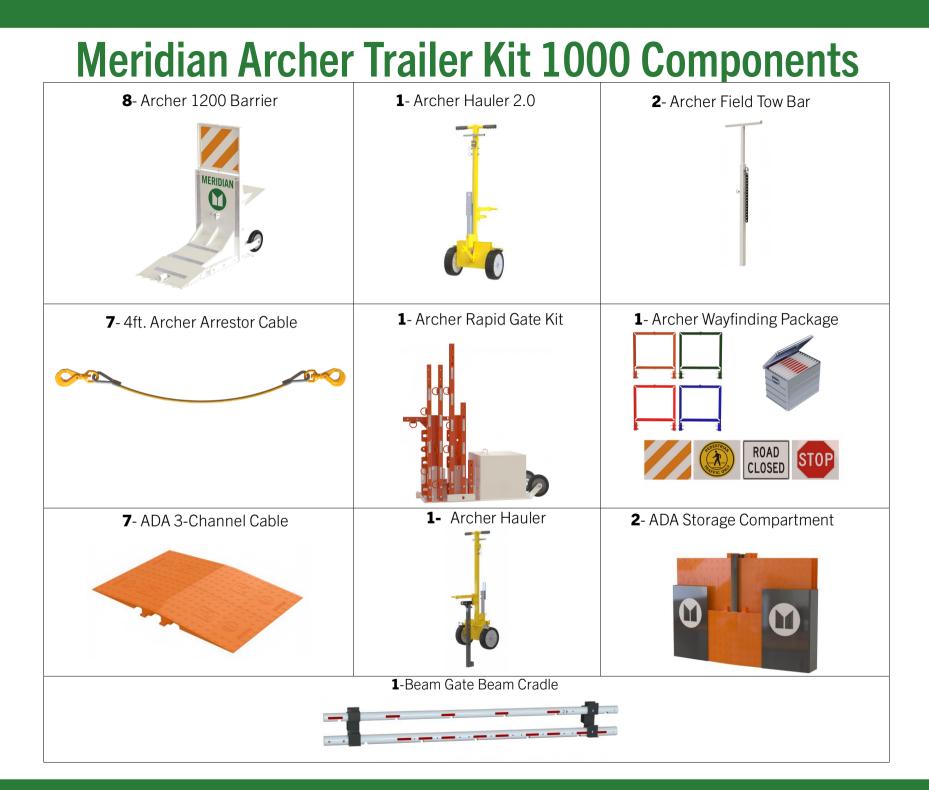

www.meridian-barrier.com



www.meridian-barrier.com

## **Archer 1200 Barrier Specifications**



#### Archer 1200 Barrier Specifications

- Length- 48 in.
- Width- 24 in.
- Height- 57 in.
- Weight- 680 lbs.
- Surface Area- 11,288 square in.
- Material- ASTM A36 steel/AR500

#### Powder coat Specifications

- Gloss 60'angle (ASTM D-523-89) 80+
- Hardness (ASTM D-3363-92A) H 2H
- Flexibility (ASTM D-1737-89) 1/8 inch
- Adhesion (ASTM D-3359-95A) 5B
- Impact direct/indirect (ASTM D-2794-93) 120 in-lbs.
- Salt Spray (ASTM B117) 1000 Hrs.

#### **Caster Wheel Specifications**

- Type- Black soft rubber tread, crowned profile
- Core Material- Aluminum core
- Wheel Diameter- 10 in.
- Wheel Width- 2.25 in.
- Capacity- 400 lbs.

### **Archer Hauler Specifications**



# Lift 700 lbs. of steel with ease





# Simple stora