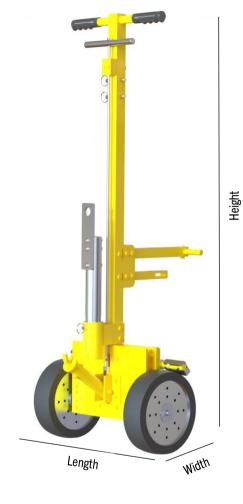

### **Archer Hauler Specifications**

# Lift 700 lbs. of steel with ease

#### **Archer Hauler Dimensions**

- Length- 18 in.
- Width- 12 in.
- Height- 53 in.
- Weight- 40 lbs.
- Material- Aluminum 6061-T6

#### Archer Hauler Features

- Adjustable brakes
- 3,000 lb. capacity
- Solid core tire
- Durable powder coating