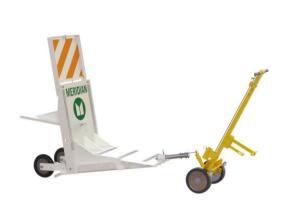

#### **Archer Hauler Dimensions**

- Length- 18 in.
- Width- 12 in.
- Height- 53 in.
- Weight- 40 lbs.
- Material- Aluminum 6061-T6

#### Archer Hauler Features

- Adjustable brakes
- 3,000 lb. capacity
- Solid core tire
- Durable powder coating