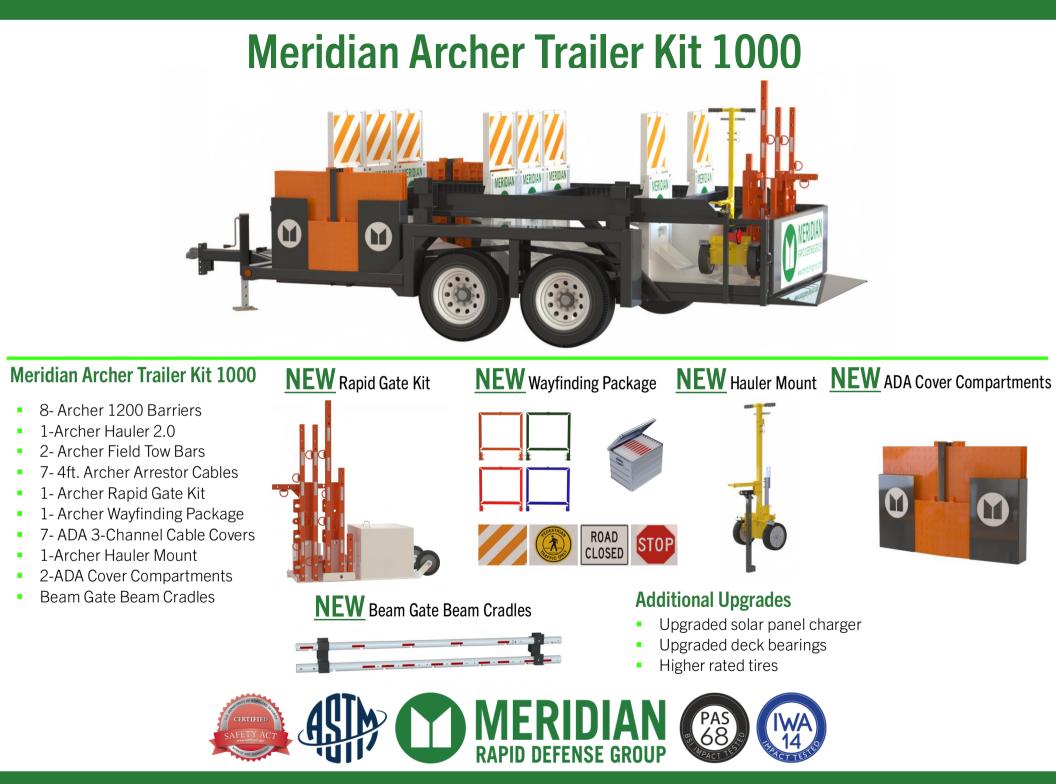

www.meridian-barrier.com



www.meridian-barrier.com

## **Archer 1200 Barrier Specifications**



#### Archer 1200 Barrier Specifications

- Length- 48 in.
- Width- 24 in.
- Height- 57 in.
- Weight- 680 lbs.
- Surface Area- 11,288 square in.
- Material- ASTM A36 steel/AR500

#### Powder coat Specifications

- Gloss 60'angle (ASTM D-523-89) 80+
- Hardness (ASTM D-3363-92A) H 2H
- Flexibility (ASTM D-1737-89) 1/8 inch
- Adhesion (ASTM D-3359-95A) 5B
- Impact direct/indirect (ASTM D-2794-93) 120 in-lbs.
- Salt Spray (ASTM B117) 1000 Hrs.

#### **Caster Wheel Specifications**

- Type- Black soft rubber tread, crowned profile
- Core Material- Aluminum core
- Wheel Diameter- 10 in.
- Wheel Width- 2.25 in.
- Capacity- 400 lbs.

### **Archer Hauler Specifications**



# Lift 700 lbs. of steel w