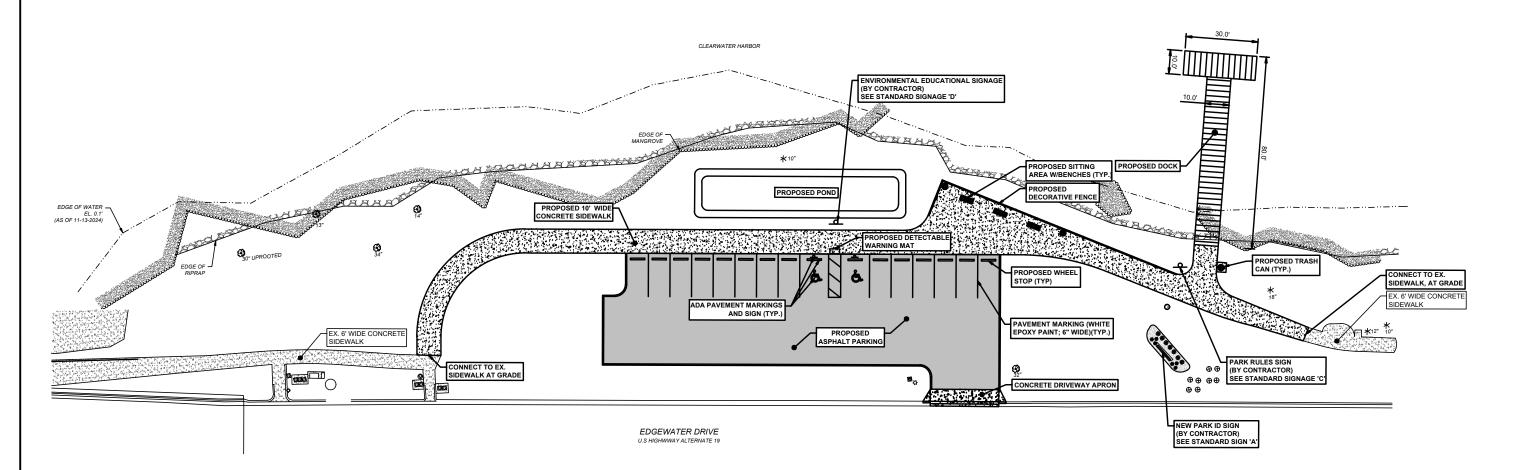

CITY OF CLEARWATER, FLORIDA PARKS AND RECREATION 100 S. MYRTLE AVE. CLEARWATER, FL 33756

CALL 811
SUNSHINE STATE
ONE CALL
OF FLORIDA
www.callsunshine.com
(80) 432-4770
mm. 48 HOURS
BEFORE YOU EXCAVATE

Edgewater Drive Park
Proposed Design (DOCK INCLUDED)

| DWG NAME:<br>2024-022_DOCK | FIELD BOOK:             | SURVEYED BY:           | SCALE:<br>VERT. N/A  |
|----------------------------|-------------------------|------------------------|----------------------|
| CONTRACT NO.:              | DATE DRAWN:<br>3/6/2024 | DRAWN BY:<br>Lee Cheek | HORIZ. 1" = 40       |
| ЈОВ NO.:<br>2024-022       | DESIGNED BY: Pennoni    | CHECKED BY:            | SHEET NO.:<br>1 OF 1 |