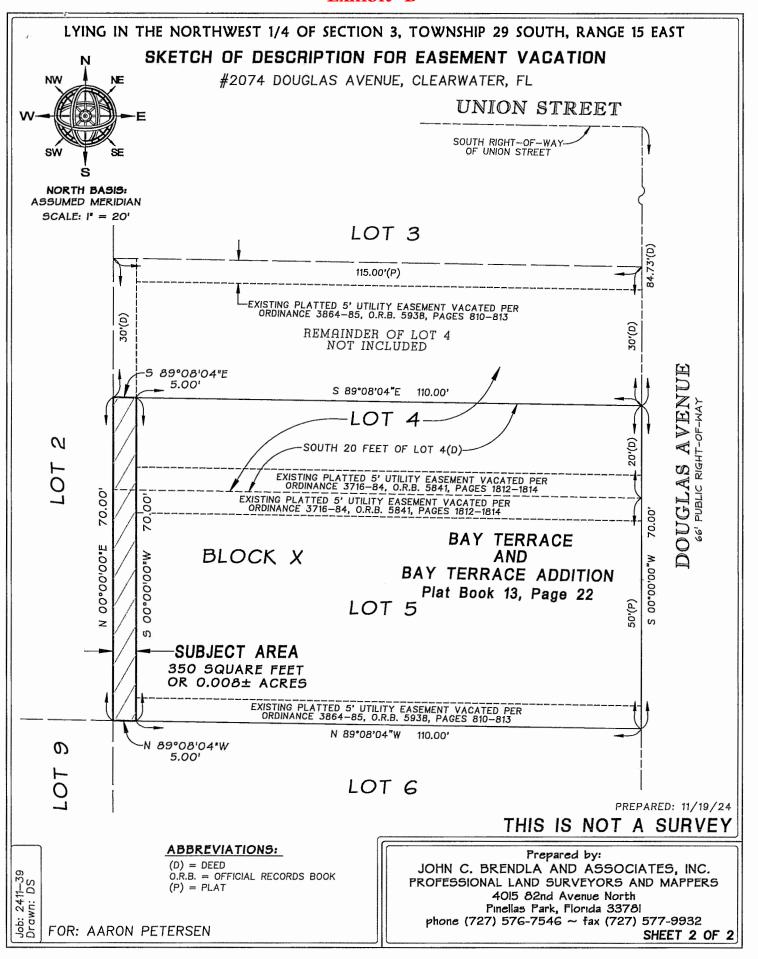

## LYING IN THE NORTHWEST 1/4 OF SECTION 3, TOWNSHIP 29 SOUTH, RANGE 15 EAST DESCRIPTION AND SKETCH FOR EASEMENT VACATION

#2074 DOUGLAS AVENUE, CLEARWATER, FL

## EASEMENT VACATION DESCRIPTION:

THE WEST 5 FEET OF LOT 5, AND THE WEST 5 OF THE SOUTH 20 FEET OF LOT 4, ALL IN BLOCK X OF BAY TERRACE AND BAY TERRACE ADDITION, ACCORDING TO THE MAP OR PLAT THEREOF AS RECORDED IN PLAT BOOK 13, PAGE 22 OF THE PUBLIC RECORDS OF PINELLAS COUNTY, FLORIDA.

CONTAINING 350 SQUARE FEET OR 0.008 ACRES MORE OR LESS.

THIS DESCRIPTION AND SKETCH IS BASED ON THE RECORDED PLAT, RECORDED DEED AND PROVIDED FIELD GEOMETRY

Basis of Bearings:

WEST RIGHT-OF-WAY LINE OF DOUGLAS AVENUE AS BEING S.00°00'00"E. PER PROVIDED FIELD GEOMETRY.

FOR: AARON PETERSEN

PREPARED: 11/19/24

THIS IS NOT A SURVEY

This Description and Sketch was peopled without the tonefit of a title search and is subject to all easements Rights of way, and other matters of record.

Prepared by: JOHN C. BRENDLA AND ASSOCIATES, INC. PROFESSIONAL LAND SURVEYORS AND MAPPERS 4015 82nd Avenue North Pinellas Park, Florida 33781

phone (727) 576-7546 ~ fax (727) 577-9932

SHEET 1 OF 2