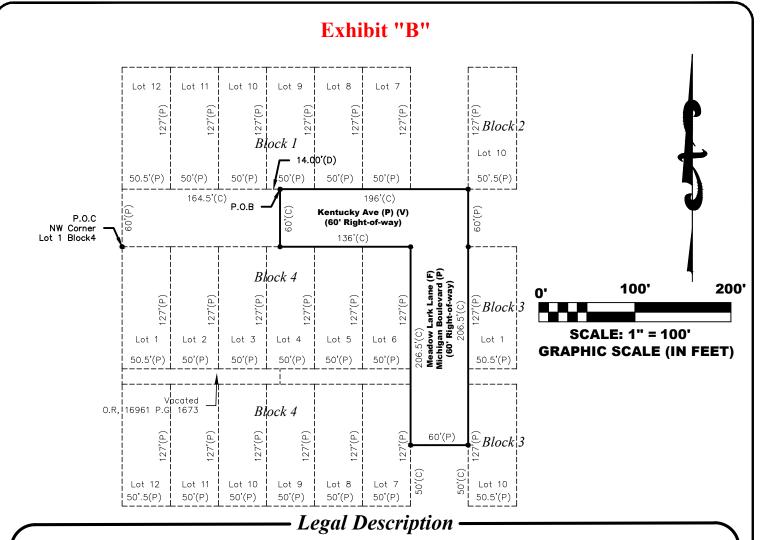

Drainage and Utility easement for a part of Kentucky Avenue a 60 foot platted right of way and Michigan Boulevard a 60 foot platted right of way, all being contiguous with Block 4 of Bayview City Subdivision as recorded in Plat Book 9, Page 43, Public Records of Pinellas County, Florida being more particularly described as follows:

Commence at the Northwest corner of Lot 1, Block 4, said point being the Point of Commencement; thence North 60' to the Southwest corner of Lot 12, Block 1; thence East along the South boundary of Block 1, said boundary also being the Northerly right of way of Kentucky Avenue a distance of 164.5 feet to a point 14 feet East of the Southwest corner of Lot 9, Block 1, said point being Point of Beginning; thence continue East 196.0 feet to the Southwest corner of Lot 10, Block 2, thence South 60 feet to the Northwest corner of Lot 1, Block 3; thence South along the Western boundary of said Block 3, said boundary also being the Easterly right of way line of Michigan Avenue (P), Meadow Lark Lane (F), a distance of 206.5 feet to the Southwest corner of the North ½ of Lot 10, Block 3; thence West 60 feet to the Southeast corner of the North ½ of Lot 7, Block 4; thence North 206.5 feet to the Northeast corner of Lot 6, Block 4; thence West along the North boundary of said Block 4, said boundary also being the Southerly right of way line of Kentucky Avenue a distance of 136 feet to a point on the North boundary of Block 4, said point being 14 feet East of the Northwest corner of Lot 4, Block 4; thence North 60 feet to the Point of Beginning.

Having an area of 24510 square feet, 0.56± acres

This is not a survey

| CITY OF CLEARWATER DEPARTMENT OF PUBLIC WORKS - |    | Easement Retention | DWG. NO.<br>Lgl_2024-05 | 1  | SHEET<br><b>OF</b> | 1   |
|-------------------------------------------------|----|--------------------|-------------------------|----|--------------------|-----|
| DRAWN BY CHECKED BY                             |    |                    | SECT-TWNSP-RNG          | 16 | 295 -              | 16E |
| NF                                              | TM |                    | DATE DRAWN              | (  | 05/29/20           | 24  |