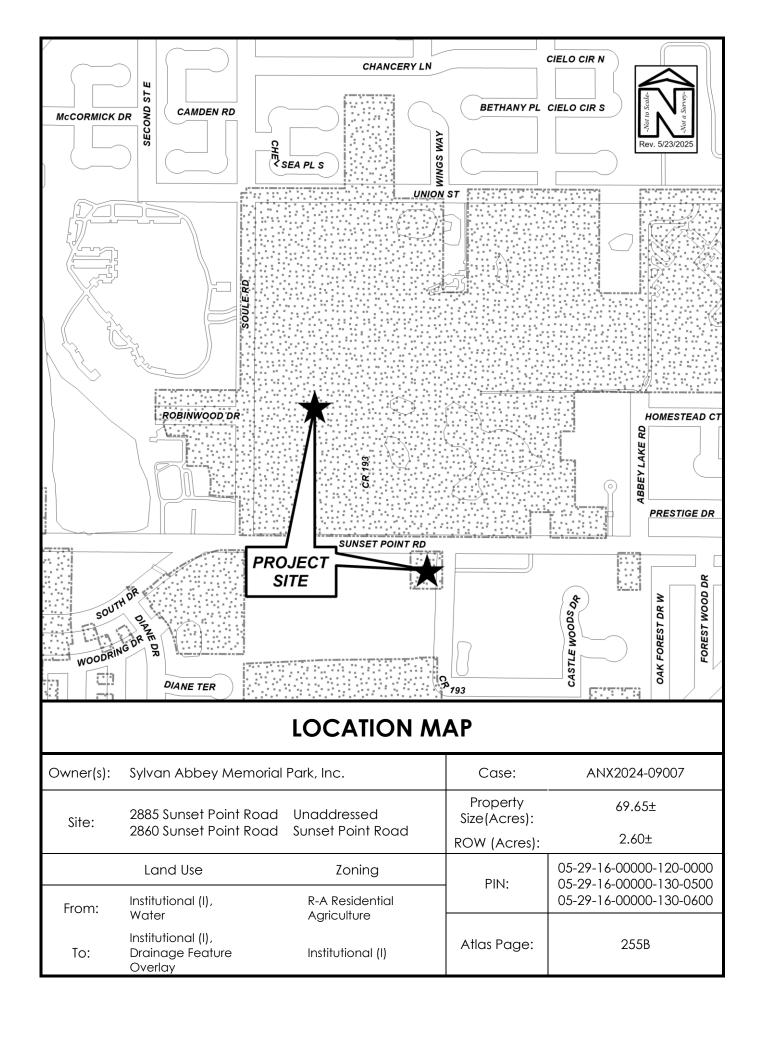

## **AERIAL PHOTOGRAPH**

| Owner(s): | Sylvan Abbey Memorial Park, Inc.                 |                                  | Case:                    | ANX2024-09007                                      |
|-----------|--------------------------------------------------|----------------------------------|--------------------------|----------------------------------------------------|
| Site:     | 2885 Sunset Point Road<br>2860 Sunset Point Road | Unaddressed<br>Sunset Point Road | Property<br>Size(Acres): | 69.65±                                             |
|           |                                                  |                                  | ROW (Acres):             | 2.60±                                              |
|           | Land Use                                         | Zoning                           | PIN:                     | 05-29-16-00000-120-0000<br>05-29-16-00000-130-0500 |
| From:     | Institutional (I),<br>Water                      | R-A Residential<br>Agriculture   | 1 1111                   | 05-29-16-00000-130-0600                            |
|           | Institutional (I),                               | Agricollore                      | Atlas Page:              | 255B                                               |
| To:       | Drainage Feature Overlay                         | Institutional (I)                |                          |                                                    |