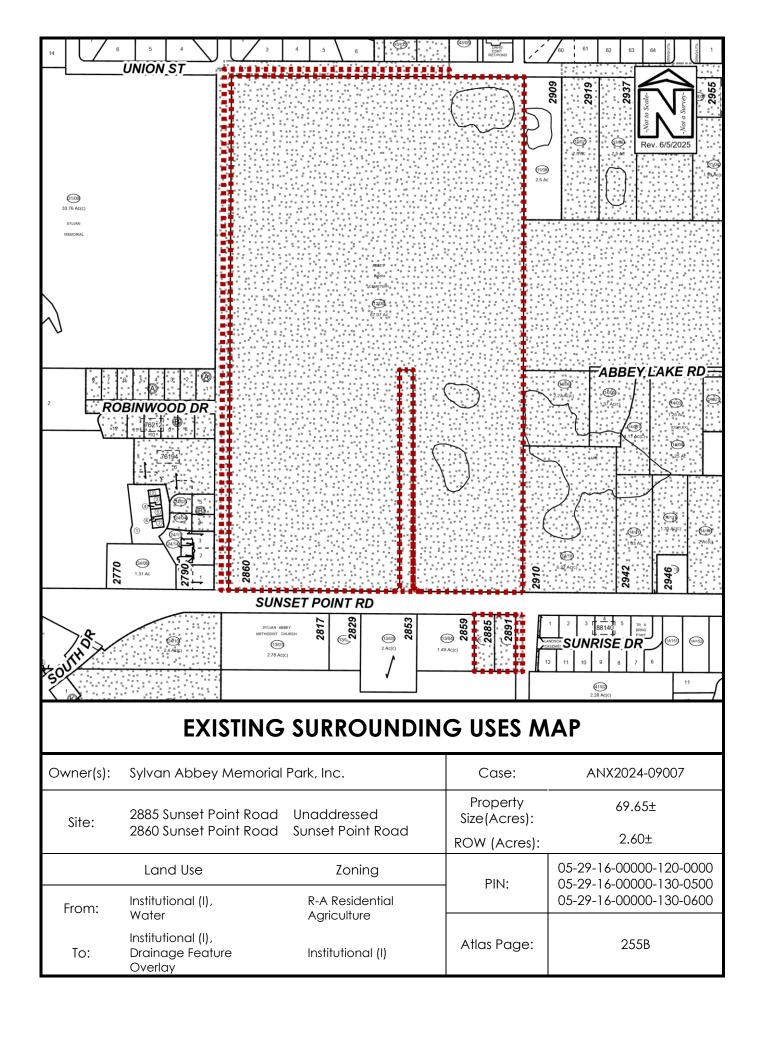

OW (Acres):             | 2.60±                                              |
|           | Land Use                                         | Zoning                           | PIN:                     | 05-29-16-00000-120-0000<br>05-29-16-00000-130-0500 |
| From:     | Institutional (I),<br>Water                      | R-A Residential<br>Agriculture   | 1 1111                   | 05-29-16-00000-130-0600                            |
|           | Institutional (I),                               | Agricollore                      | Atlas Page:              | 255B                                               |
| To:       | Drainage Feature Overlay                         | Institutional (I)                |                          |                                                    |





Facing north at the subject property, 2860 Sunset Point Road



Across from Sunset Point Road, facing south of the subject property



Facing east along Sunset Point Road



Facing east of the subject property, 2860 Sunset Point Road



Facing west of the subject property, 2860 Sunset Point Road



Facing west along Sunset Point Road



Facing south, looking at the subject properties



Across Sunset Point Road, facing north at the subject properties



Facing north along County Road 193



Facing west at the subject properties



Facing east of the subject properties



Facing south along County Road 193