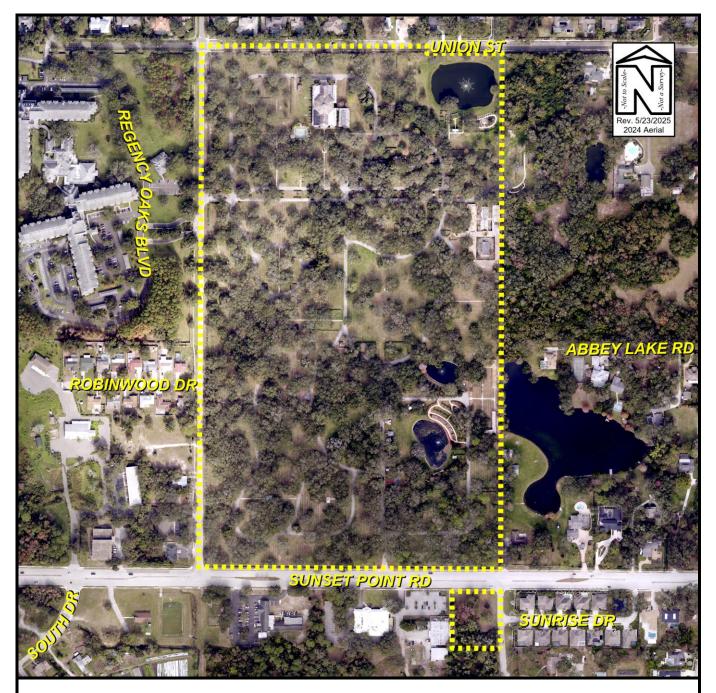

## **AERIAL PHOTOGRAPH**

| Owner(s): | Sylvan Abbey Memorial Park, Inc.                 |                                  | Case:                    | ANX2024-09007                                      |
|-----------|--------------------------------------------------|----------------------------------|--------------------------|----------------------------------------------------|
| Site:     | 2885 Sunset Point Road<br>2860 Sunset Point Road | Unaddressed<br>Sunset Point Road | Property<br>Size(Acres): | 69.65±                                             |
|           |                                                  |                                  | ROW (Acres):             | 2.60±                                              |
|           | Land Use