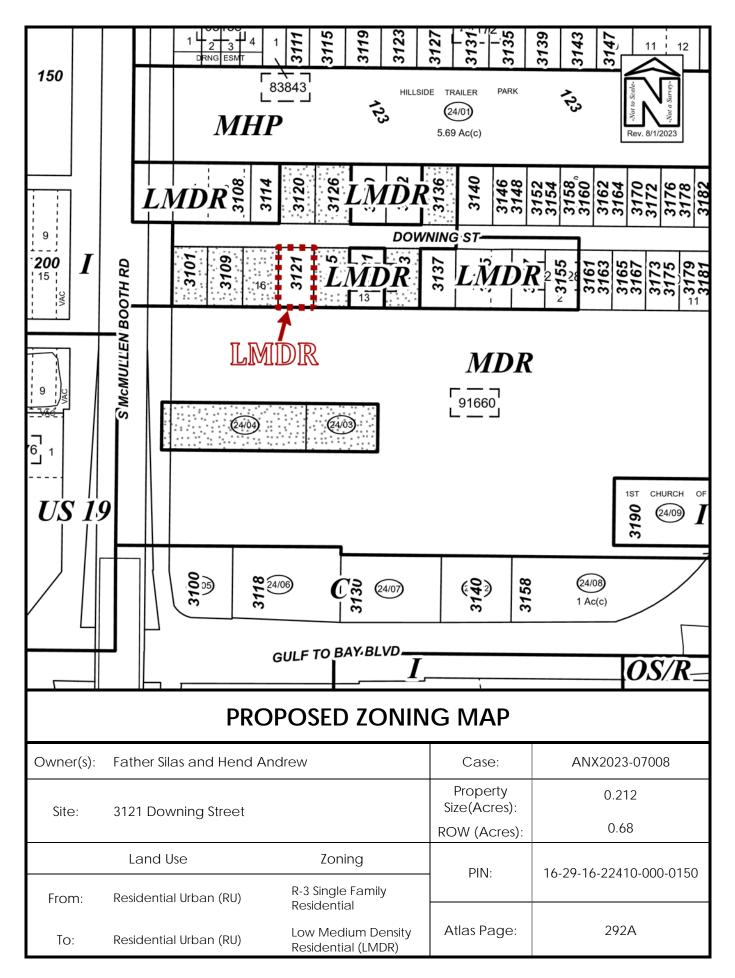

## **ORDINANCE NO. 9711-23**

AN ORDINANCE OF THE CITY OF CLEARWATER, FLORIDA, AMENDING THE ZONING ATLAS OF THE CITY BY ZONING CERTAIN REAL PROPERTY LOCATED ON THE SOUTH SIDE OF DOWNING STREET APPROXIMATELY 260 FEET EAST OF SOUTH MCMULLEN BOOTH ROAD, WHOSE POST OFFICE ADDRESS IS 3121 DOWNING STREET, CLEARWATER, FLORIDA 33759. UPON ANNEXATION INTO THE CITY OF CLEARWATER, AS LOW MEDIUM DENSITY RESIDENTIAL (LMDR); PROVIDING AN EFFECTIVE DATE.

Property

Zoning District

See attached Exhibit "A" for Legal Description.

Low Medium Density Residential (LMDR)

(ANX2023-07008)

The map attached as Exhibit "B" is hereby incorporated by reference.

<u>Section 2</u>. The City Engineer is directed to revise the Zoning Atlas of the City in accordance with the foregoing amendment.

## LEGAL DESCRIPTIONS ANX2023-07008

\_\_\_\_\_

Lot 15, Downing Subdivision, according to the map or plat thereof, as recorded in Plat Book 26, Page 79, of the Public Records of Pinellas County, Florida.

Together with:

All unincorporated Right-of-Way (594LF, more or less) of Downing St Right-of-Way, East from the East Right-of-Way line of S McMullen-Booth Rd [CR-611].

Parcel ID No.: 16-29-16-22410-000-0150