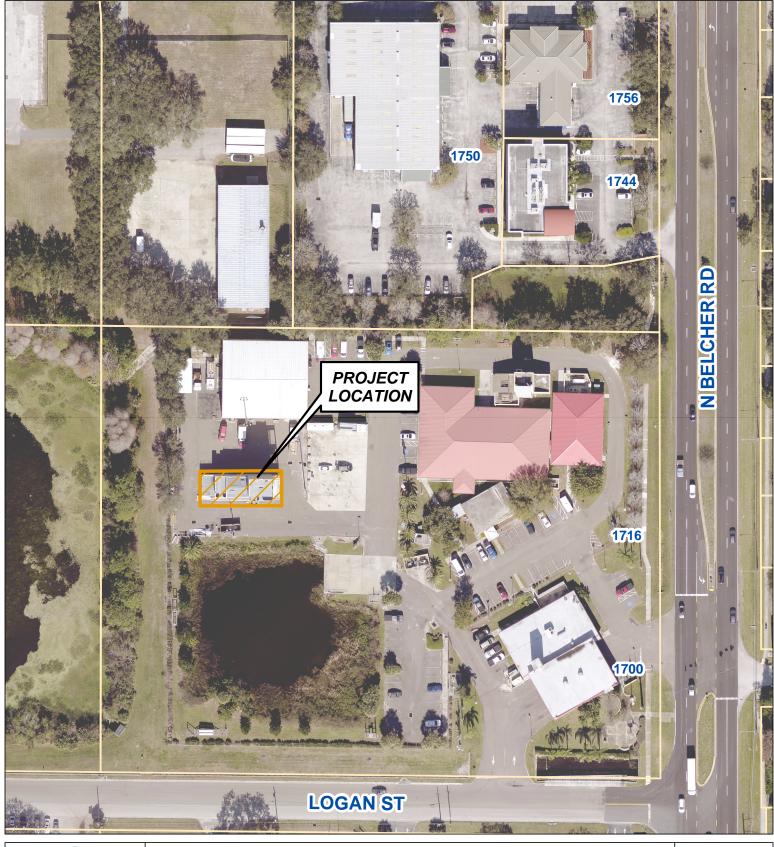

## FS48 Burn Tower Project Number: 23-0008-FD

Aerial Flown 2023

Reviewed By: SR

N W  $\leftarrow$  E S Scale: **N.T.S**.

Document Path: C:\Users\Michael.Koter\City of Clearwater\Engineering Geographic Technology - Location Maps\23-0008-FD [548 Burn Tower\23-0008-FD [548 Burn Tower\23-008-FD [548 Burn Tower\23-08-FD [548 Burn Tower\2