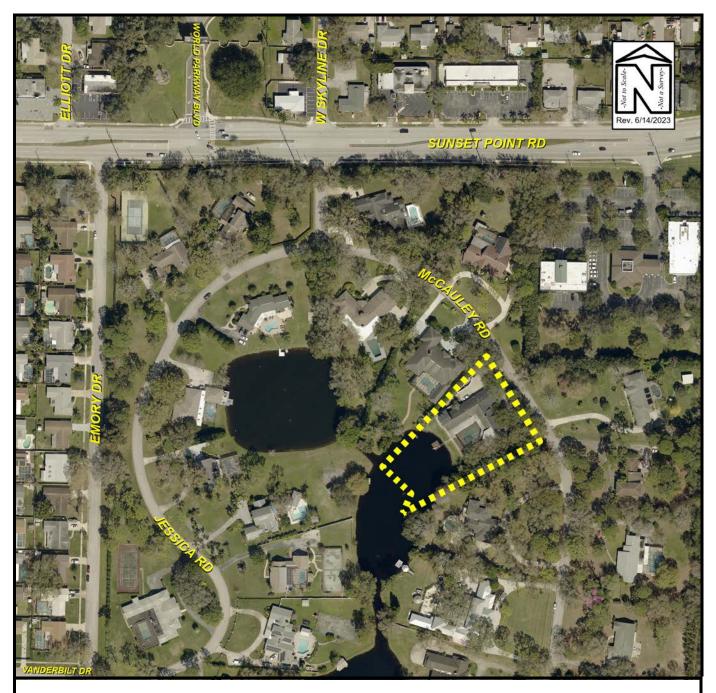

## **AERIAL PHOTOGRAPH**

| Owner(s): | Ronald and Mireille Pollack       |                                  | Case:                    | ANX2023-06006           |
|-----------|-----------------------------------|----------------------------------|--------------------------|-------------------------|
| Site:     | 1862 McCauley Road                |                                  | Property<br>Size(Acres): | 1.261                   |
|           |                                   |                                  | ROW (Acres):             |                         |
|           | Land Use                          | Zoning                           | DINI                     | 0/ 00 1/ 1/0/0 000 0100 |
| From:     | Residential Estate (RE),<br>Water | R-E, Residential Estate          | PIN:                     | 06-29-16-16848-000-0190 |
|           |                                   |                                  |                          |                         |
| То:       | Residential Estate (RE),<br>Water | Low Density<br>Residential (LDR) | Atlas Page:              | 263B                    |