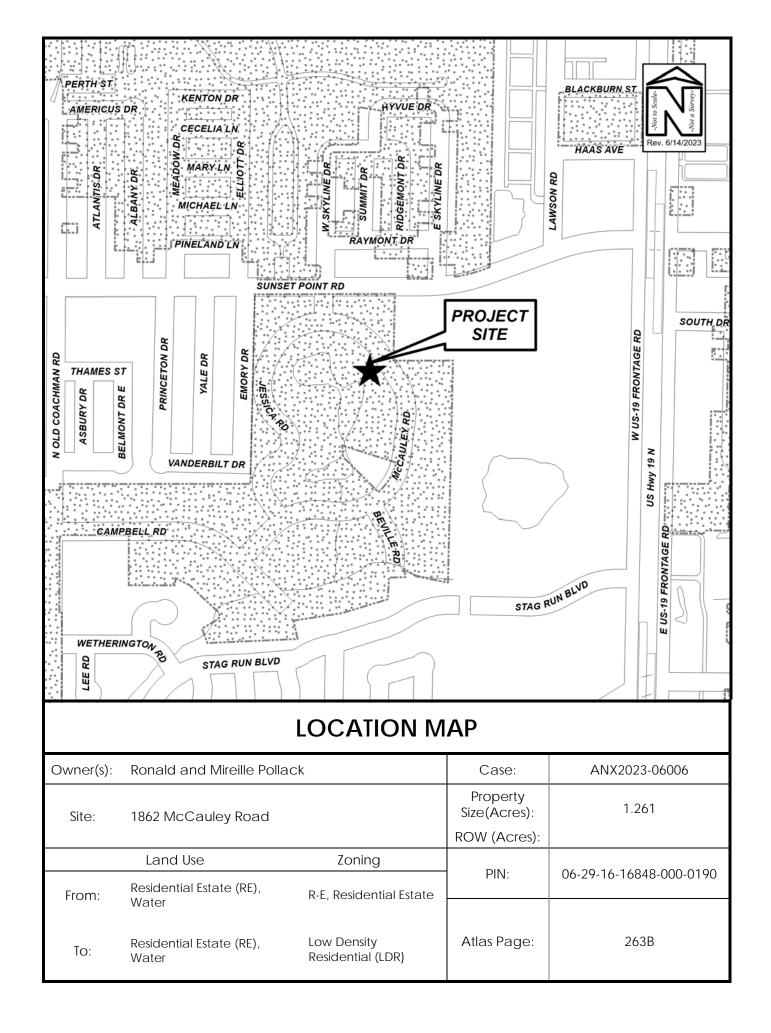

## **AERIAL PHOTOGRAPH**

| Owner(s): | Ronald and Mireille Pollack       |                                  | Case:                    | ANX2023-06006           |
|-----------|-----------------------------------|----------------------------------|--------------------------|-------------------------|
| Site:     | 1862 McCauley Road                |                                  | Property<br>Size(Acres): | 1.261                   |
|           |                                   |                                  | ROW (Acres):             |                         |
|           | Land Use                          | Zoning                           | DINI                     | 0/ 00 1/ 1/0/0 000 0100 |
| From:     | Residential Estate (RE),<br>Water | R-E, Residential Estate          | PIN:                     | 06-29-16-16848-000-0190 |
|           |                                   |                                  |                          |                         |
| То:       | Residential Estate (RE),<br>Water | Low Density<br>Residential (LDR) | Atlas Page:              | 263B                    |