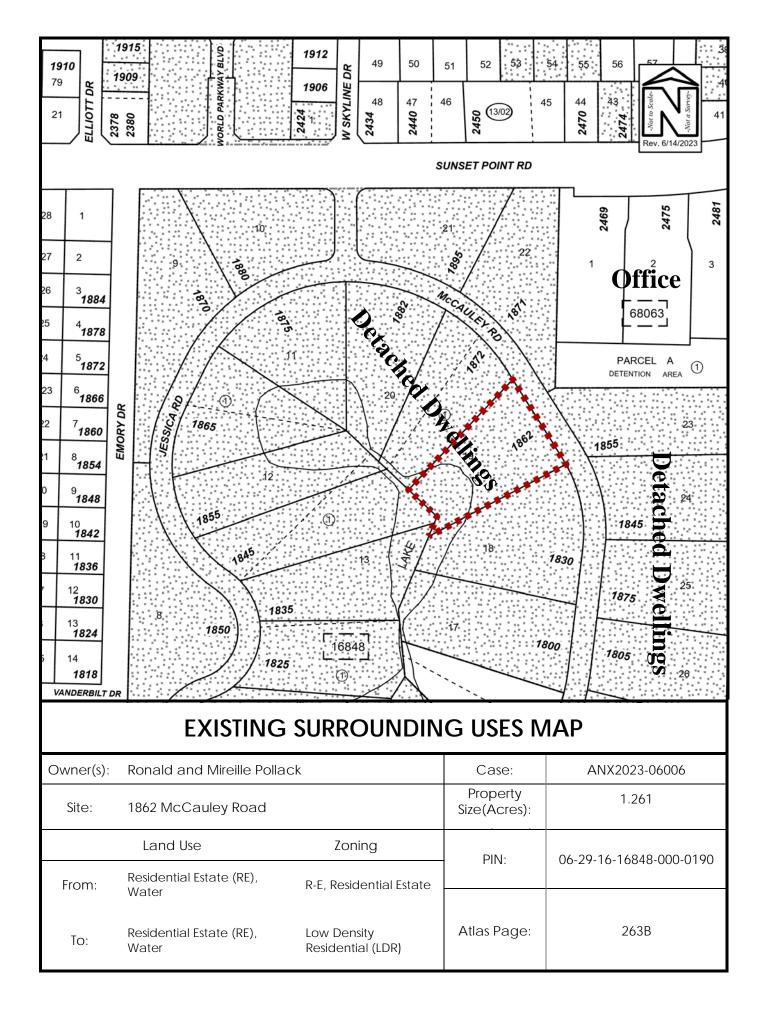

## **AERIAL PHOTOGRAPH**

| Owner(s): | Ronald and Mireille Pollack       |                                  | Case:                    | ANX2023-06006           |
|-----------|-----------------------------------|----------------------------------|--------------------------|-------------------------|
| Site:     | 1862 McCauley Road                |                                  | Property<br>Size(Acres): | 1.261                   |
|           |                                   |                                  | ROW (Acres):             |                         |
|           | Land Use                          | Zoning                           | DINI                     | 0/ 00 1/ 1/0/0 000 0100 |
| From:     | Residential Estate (RE),<br>Water | R-E, Residential Estate          | PIN:                     | 06-29-16-16848-000-0190 |
|           |                                   |                                  |                          |                         |
| То:       | Residential Estate (RE),<br>Water | Low Density<br>Residential (LDR) | Atlas Page:              | 263B                    |