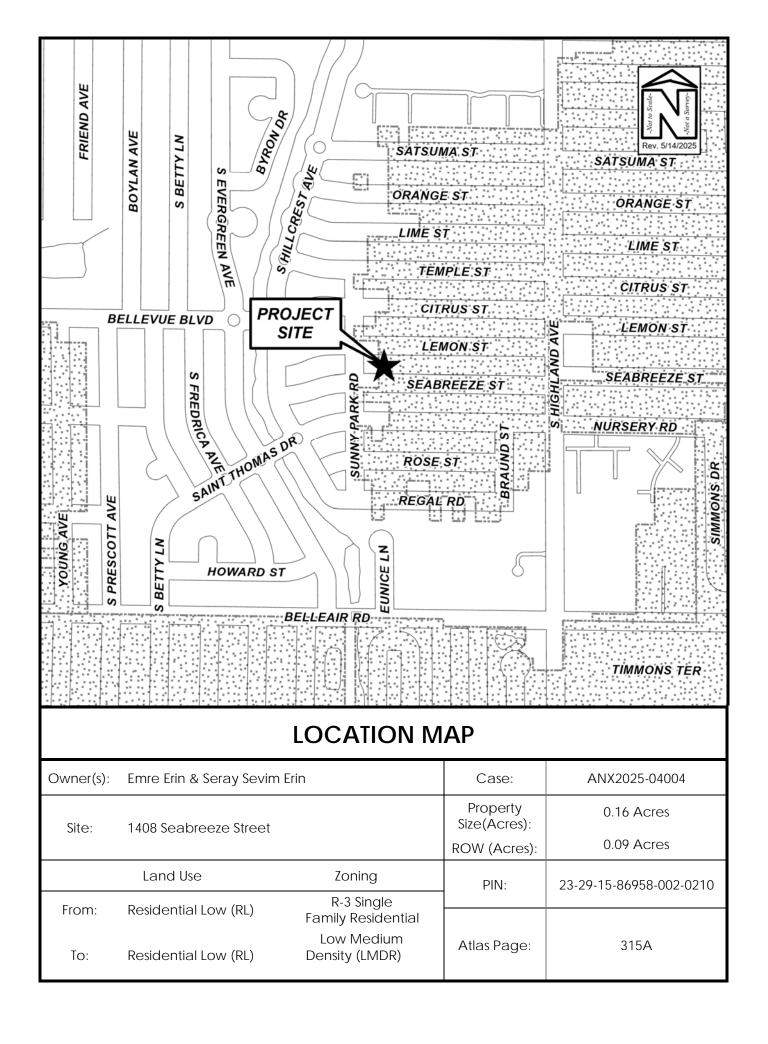

## **AERIAL PHOTOGRAPH**

| Owner(s): | Emre Erin & Seray Sevim Erin |                              | Case:                    | ANX2025-04004           |
|-----------|------------------------------|------------------------------|--------------------------|-------------------------|
| Site:     | 1408 Seabreeze Street        |                              | Property<br>Size(Acres): | 0.16 Acres              |
|           |                              |                              | ROW (Acres):             | 0.09 Acres              |
|           | Land Use                     | Zoning                       | PIN:                     | 23-29-15-86958-002-0210 |
| From:     | Residential Low (RL)         | R-3 Single                   |                          |