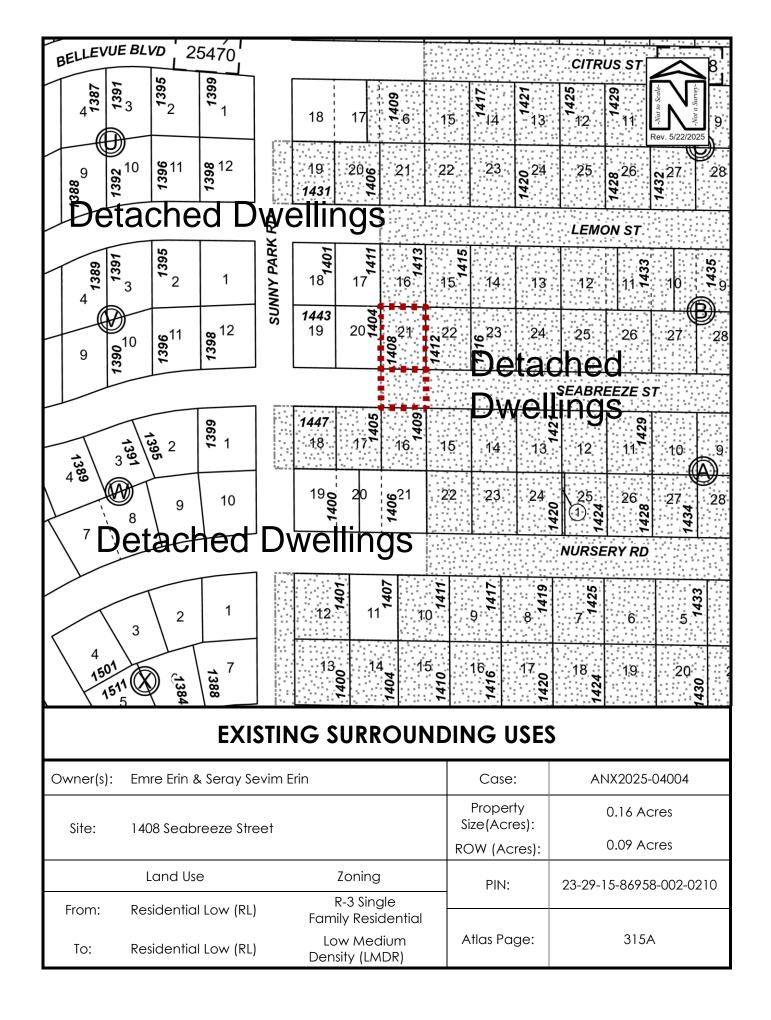

-----------------------|
| Site:     | 1408 Seabreeze Street        |                              | Property<br>Size(Acres): | 0.16 Acres              |
|           |                              |                              | ROW (Acres):             | 0.09 Acres              |
|           | Land Use                     | Zoning                       | PIN:                     | 23-29-15-86958-002-0210 |
| From:     | Residential Low (RL)         | R-3 Single                   |                          |                         |
|           |                              | Family Residential           | Atlas Page:              |                         |
| То:       | Residential Low (RL)         | Low Medium<br>Density (LMDR) |                          | 315A                    |





Facing north at the subject property, 1408 Seabreeze Avenue



Facing east of the subject property along Seabreeze Avenue



Facing south of the subject property along Seabreeze Avenue



Facing west of the subject property along Seabreeze Avenue



Facing east along Seabreeze Avenue



Facing west along Seabreeze Avenue

ANX2025-04004 Emre and Sevim Erin 1408 Seabreeze Avenue