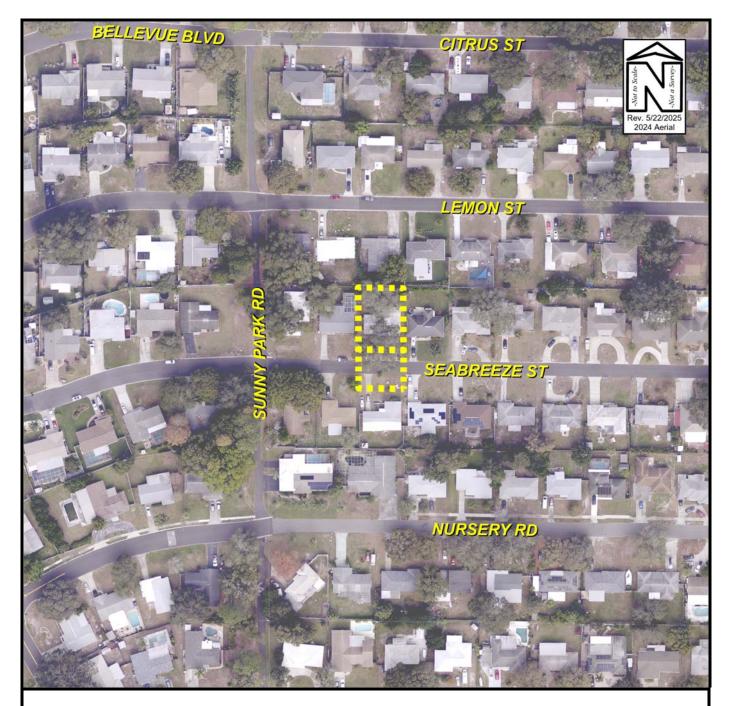

## **AERIAL PHOTOGRAPH**

| Owner(s): | Emre Erin & Seray Sevim Erin |                              | Case:                    | ANX2025-04004           |
|-----------|------------------------------|------------------------------|--------------------------|-------------------------|
| Site:     | 1408 Seabreeze Street        |                              | Property<br>Size(Acres): | 0.16 Acres              |
|           |                              |                              | ROW (Acres):             | 0.09 Acres              |
|           | Land Use                     | Zoning                       | PIN:                     | 23-29-15-86958-002-0210 |
| From:     | Residential Low (RL)         | R-3 Single                   |                          |