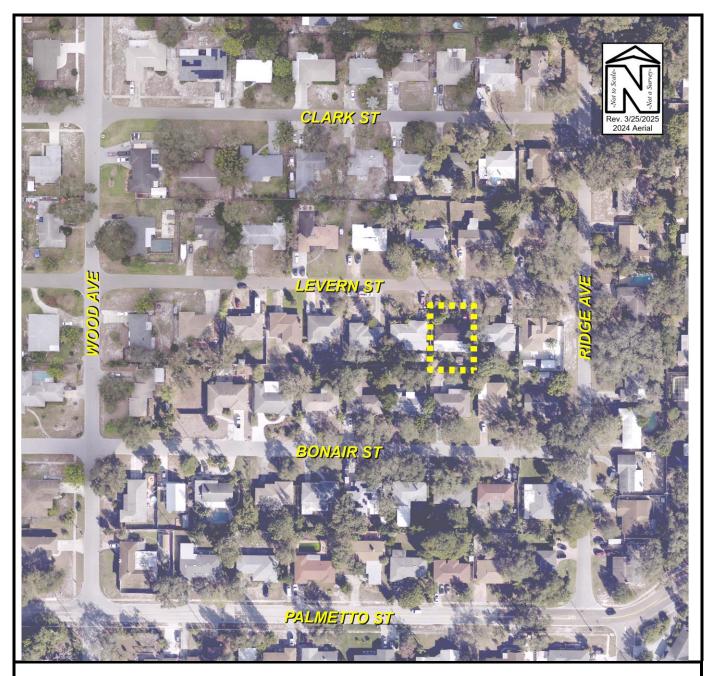

## **EXISTING SURROUNDED USES**

| Owner(s): | Cirila Portillo      |                                       | Case:                                    | ANX2025-03002           |
|-----------|----------------------|---------------------------------------|------------------------------------------|-------------------------|
| Site:     | 1609 Levern Street   |                                       | Property<br>Size(Acres):<br>ROW (Acres): | 0.16 acres              |
|           | Land Use             | Zoning                                |                                          |                         |
| From:     | Residential Low (RL) | R-3, Single Family<br>Residential     | PIN:                                     | 11-29-15-39060-002-0030 |
| То:       | Residential Low (RL) | Low Medium Density Residential (LMDR) | Atlas Page:                              | 270B                    |