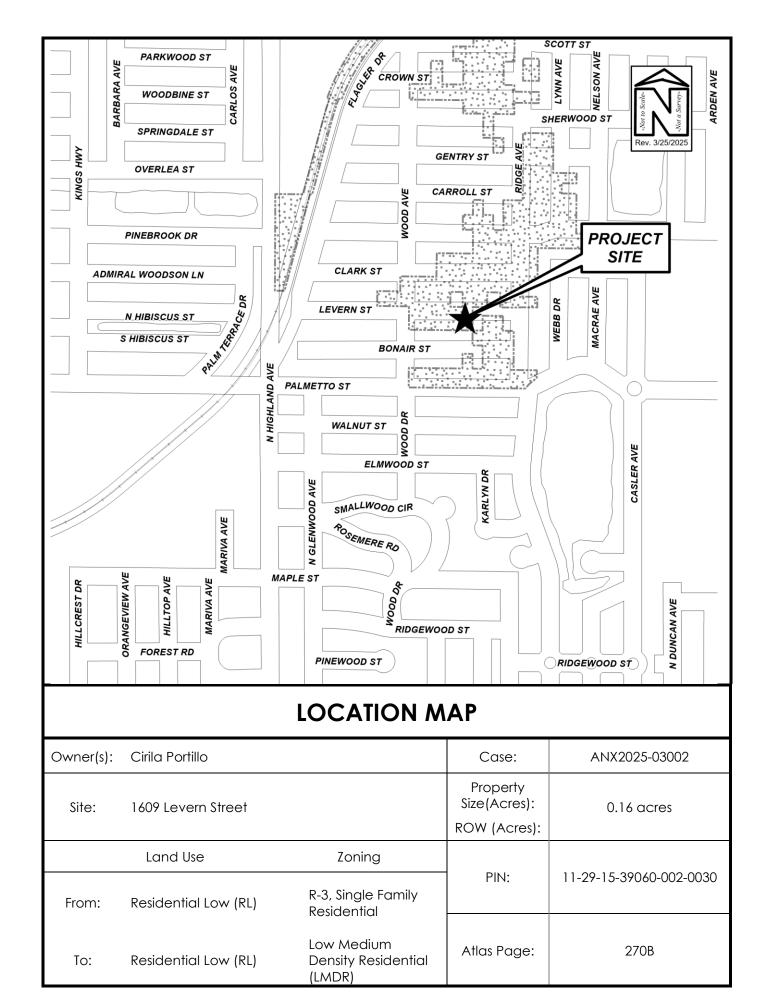

## **AERIAL PHOTOGRAPH**

| Owner(s): | Cirila Portillo      |                                             | Case:                              | ANX2025-03002           |
|-----------|----------------------|---------------------------------------------|------------------------------------|-------------------------|
| Site:     | 1609 Levern Street   |                                             | Property Size(Acres): ROW (Acres): | 0.16 acres              |
|           | Land Use             | Zoning                                      |                                    |                         |
| From:     | Residential Low (RL) | R-3, Single Family<br>Residential           | PIN:                               | 11-29-15-39060-002-0030 |
| То:       | Residential Low (RL) | Low Medium<br>Density Residential<br>(LMDR) | Atlas Page:                        | 270В                    |