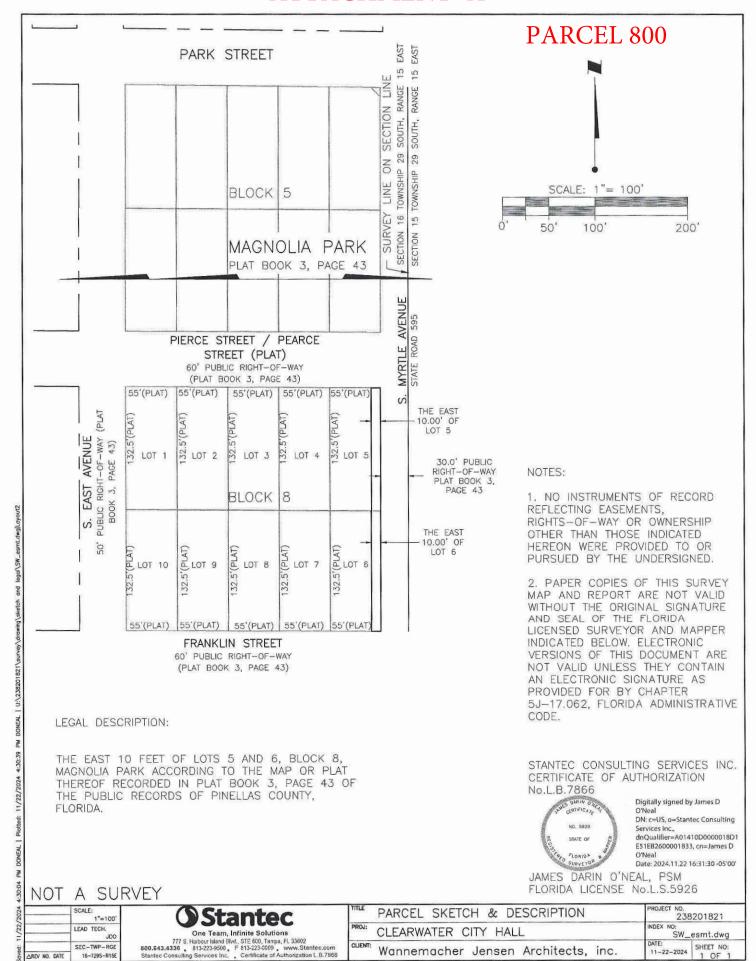

That property described in Official Record Book 17391, Page 932, Instrument Number 2011283113, being the east 10 feet of Lots 5 and 6, Block 8, MAGNOLIA PARK, according to the map or plat thereof recorded in Plat Book 3, Page 43 lying in Section 16, Township 29 South, Range 15 East, Pinellas County, Florida.

Containing 2,674 square feet, more or less.

Said Easement is further defined as Attachment "A".

TO HAVE AND TO HOLD the same unto said Grantee, its successors and assigns forever, together with immunity unto the said Grantee, its successors and assigns from all claims for damage, if any, arising from or growing out of such construction and/or maintenance to the lands, if any, owned by the Grantor, lying adjacent or contiguous to the lands hereinabove described.