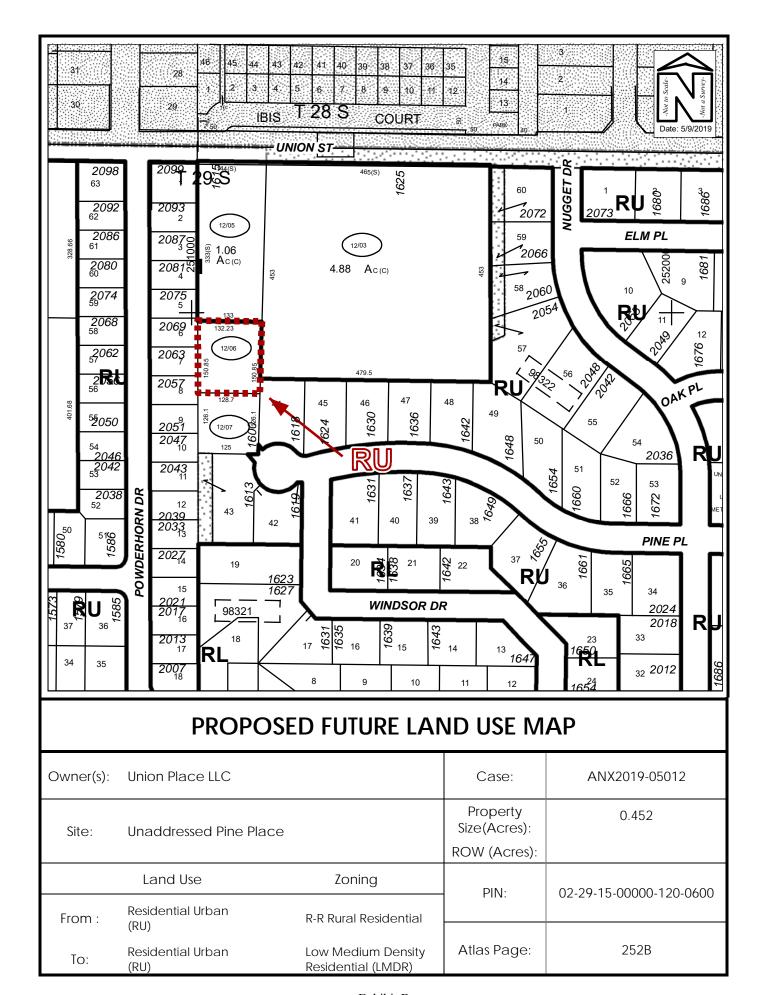

Property Land Use

<u>Category</u>

See attached Exhibit A for legal description. Residential Urban

(RU)

(ANX2019-05012)

The map attached as Exhibit B is hereby incorporated by reference.

<u>Section 2.</u> The City Council does hereby certify that this ordinance is consistent with the City's Comprehensive Plan.

## LEGAL DESCRIPTION

ANX2019-05012; Parcel ID 02-29-15-00000-120-0600

FROM THE N CORNER OF SECTION 2, TOWNSHIP 29 S, RANGE 15 E, RUN S 00 07'06"E, ALONG THE N-S CENTERLINE OF SAID SECTION 2, 363.00 FEET FOR A POINT 14 CORNER OF SECTION 2, TOWNSHIP 29 S, RANGE 15 E, RUN S 00°07'06"E, ALONG THE N-S CENTERLINE OF SAID SECTION 2, 363.00 FEET FOR A POINTOF BEGINNING; THENCE RUN S89°15'23"E, PARALLEL TO THE N LINE OF THE NE 14 OF SAID SECTION 2, 133.23 FEET; THENCE RUN S01°34'59"W, 277.00 FEET; THENCERUN N89°15'23"W, 125.00 FEET; THENCE RUN N00°07'07"W, ALONG THE SAID N-S CENTERLINE, 277.00 FEET TO THE POINT OF BEGINNING.LESS THE FOLLOWING: A PART OF THE NORTHWEST QUARTER OF THE NORTHEAST QUARTER OF SECTION 2, TOWNSHIP 29 SOUTH, RANGE 15 EAST, AND DESCRIBED AS FOLLOWS: FROM THE NORTH CORNER OF SAID SECTION 2; THENCE S00 03"08"E, ALONG THE NORTH-SOUTH CENTERLINE OF SAID SECTION 2, 513.85 FEET TO THE POINT OF 14 CORNER OF SAID SECTION 2; THENCE S00°03"08"E, ALONG THE NORTH-SOUTH CENTERLINE OF SAID SECTION 2, 513.85 FEET TO THE POINT OFBEGINNING; THENCE S89°11'34"E, PARALLEL TO THE NORTH LINE OF SAID SECTION 2, 128.74 FEET; THENCE, S01°38'48"W, 126.15 FEET; THENCE N89°11'34"W PARALLELTO THE NORTH LINE OF SAID SECTION 2, 125.00 FEET, AND TO THE INTERSECTION WITH THE NORTH-SOUTH CENTERLINE OF SAID SECTION 2; THENCE N00°03'08"W,ALONG SAID NORTH-SOUTH CENTERLINE, 126.15 FEET TO THE POINT OF BEGINNING. AND TOGETHER WITH AN EASEMENT FOR INGRESS AND EGRESS AS DESCRIBED IN OFFICIAL RECORDS BOOK 13569, PAGE 2455, OF THE PUBLIC RECORDS OF PINELLAS COUNTY, FLORIDA, MORE FULLY DESCRIBED AS FOLLOWS: THE EAST 24 FEET OF THE FOLLOWING DESCRIBED PROPERTY: A PART OF THE NORTHWEST OUARTER OF THE NORTHEAST OUARTER OF SECTION 2, TOWNSHIP 29 SOUTH, RANGE 15 EAST, AND DESCRIBED AS FOLLOWS: FROM THE NORTH CORNER OF SECTION 2, THENCE S00 03"08"E, ALONG THE NORTH-SOUTH CENTERLINE OF SAID SECTION 2, 513.85 FEET TO THE POINT OF 14 CORNER OF SECTION 2, THENCE S00°03"08"E, ALONG THE NORTH-SOUTH CENTERLINE OF SAID SECTION 2, 513.85 FEET TO THE POINT OFBEGINNING; THENCE S89°11'34"E, PARALLEL TO THE NORTH LINE OF SAID SECTION 2, 128.74 FEET; THENCE S01°38'48"W, 126.15 FEET; THENCE N89°11'34"W, PARALLELTO THE NORTH LINE OF SAID SECTION 2, 125.0; THENCE N00°03'08"W, ALONG SAID NORTH-SOUTH CENTERLINE, 126.15 FEET TO THE POINT OF BEGINNING. SUBJECT TO A DRAINAGE AND UTILITY EASEMENT RECORDED IN OFFICIAL RECORDS BOOK 4682, PAGE 1190, OF THE PUBLIC RECORDS OF PINELLAS COUNTY, FLORIDA.