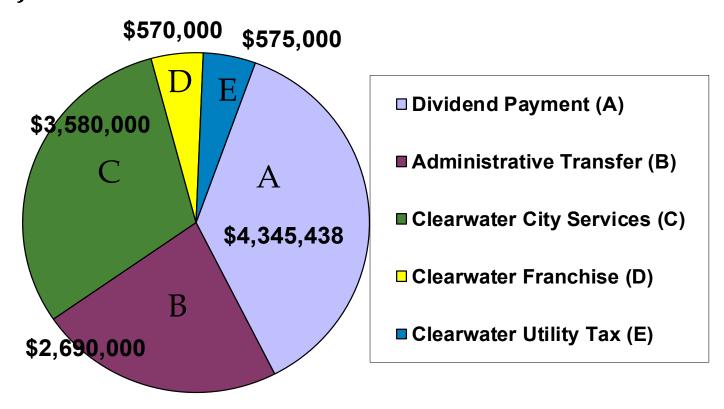

- \* 1,100 MILES OF GAS MAINS
- \* SERVE 20 CITIES & 2 COUNTIES
- **\* 32,000 CUSTOMERS**



## GS REVENUES (FY23)

| * SALE OF GAS:         | \$39.7M |
|------------------------|---------|
| * APPLIANCE SALES:     | \$1.3M  |
| * INSTALLATION:        | \$1.9M  |
| * CNG VEHICLE FUELING: | \$750K  |
| * SERVICE & REPAIR:    | \$730K  |
| *FRANCHISE FEES:       | \$1.4M  |
| *TAXES                 | \$846K  |
| * OTHER                | \$550K  |
| TOTAL REVENUES:        | \$47.2M |



### FY 2024 Dividend

\$8,690,876 = NET PROFITS (FY23)

\$4,345,438 = DIVIDEND PAYMENT

-\$1,700,000 = COUNCIL POLICY (MIN)

\$2,645,438 EXCESS DIVIDEND PAYMENT TO GENERAL FUND



## Historical Dividend Payments To City (\$Millions)



## Gas Transfer Payments to City

Projected FY 2024 Total = \$11,760,438







### **QUESTIONS?**

# ANNUAL DIVIDEND PAYMENT TO CITY GENERAL FUND