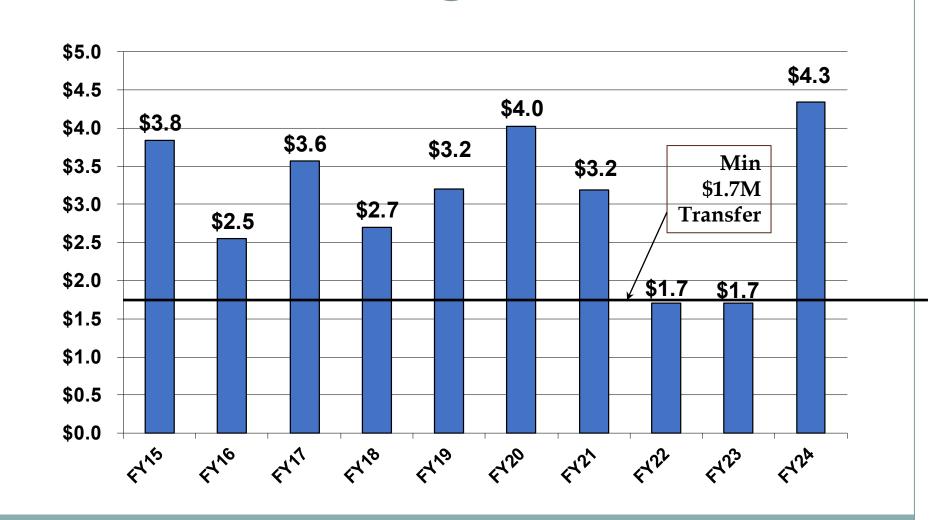

ED IN 1924**
- \* MANUFACTURED GAS UNTIL 1959
- \* 330 SQUARE MILE TERRITORY
- \* 1,100 MILES OF GAS MAINS
- \* SERVE 20 CITIES & 2 COUNTIES
- **\* 32,000 CUSTOMERS**



## GS REVENUES (FY23)

| * SALE OF GAS:         | \$39.7M |
|------------------------|---------|
| * APPLIANCE SALES:     | \$1.3M  |
| * INSTALLATION:        | \$1.9M  |
| * CNG VEHICLE FUELING: | \$750K  |
| * SERVICE & REPAIR:    | \$730K  |
| *FRANCHISE FEES:       | \$1.4M  |
| *TAXES                 | \$846K  |
| * OTHER                | \$550K  |
| TOTAL REVENUES:        | \$47.2M |



### FY 2024 Dividend

\$8,690,876 = NET PROFITS (FY23)

\$4,345,438 = DIVIDEND PAYMENT

-\$1,700,000 = COUNCIL POLICY (MIN)

\$2,645,438 EXCESS DIVIDEND PAYMENT TO GENERAL FUND



## Historical Dividend Payments To City (\$Millions)



## Gas Transfer Payments to City

Projected FY 2024 Total = \$11,760,438







### **QUESTIONS?**

# ANNUAL DIVIDEND PAYMENT TO CITY GENERAL FUND