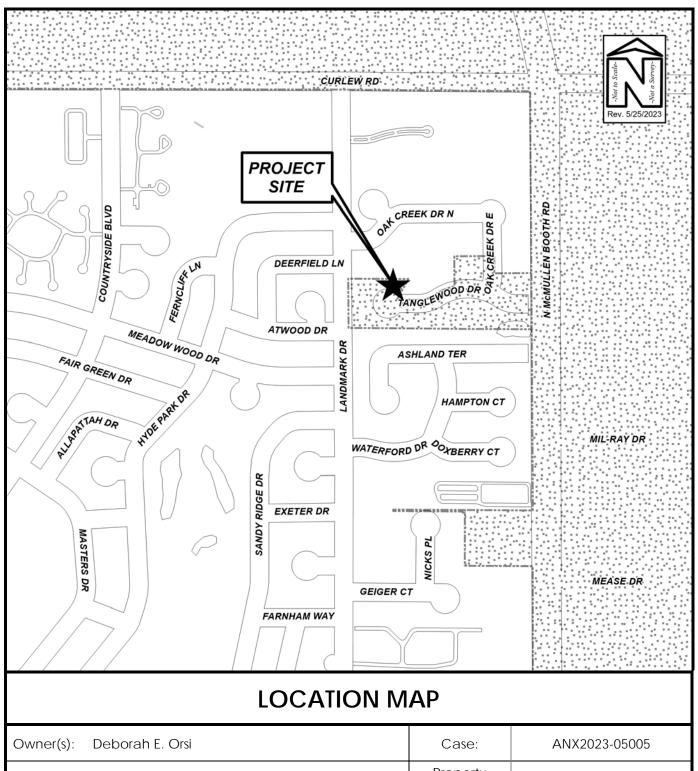

## Property 0.456 Size(Acres): **Unaddressed Tanglewood Drive** Site: ROW (Acres): Land Use Zoning PIN: 16-28-16-89752-000-0031 Residential Estate (RE), R-E, Residential Estate From: Preservation (P) Atlas Page: 179A Residential Estate (RE), Low Density To: Drainage Feature Overlay Residential (LDR)