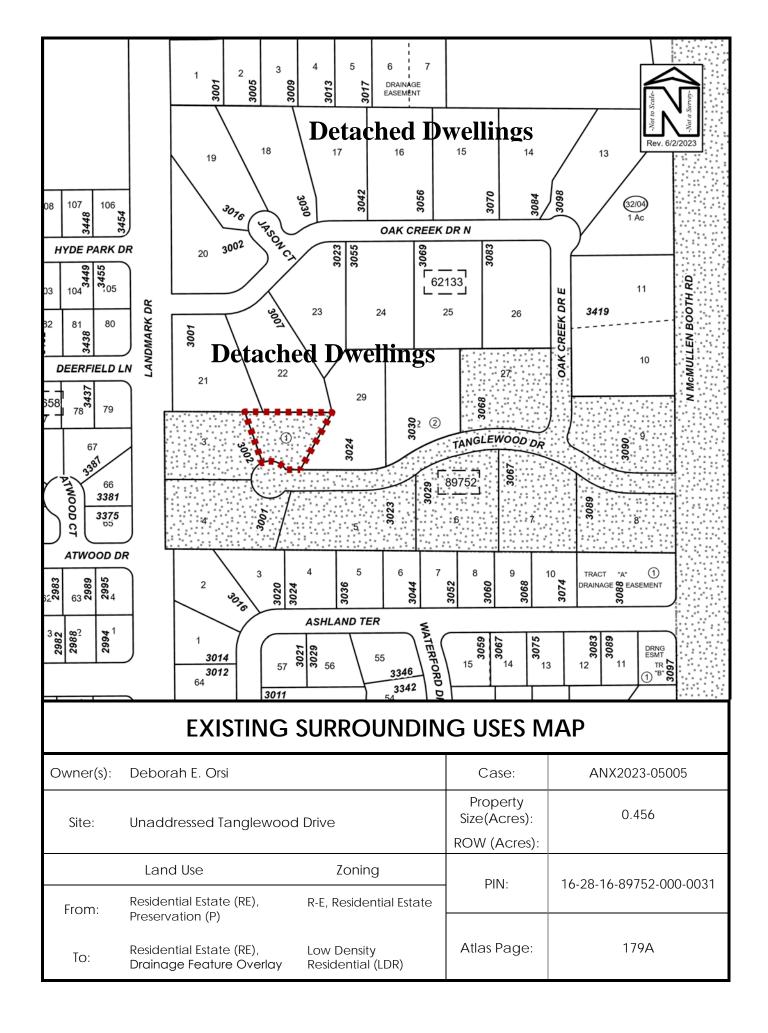

## Property 0.456 Size(Acres): **Unaddressed Tanglewood Drive** Site: ROW (Acres): Land Use Zoning PIN: 16-28-16-89752-000-0031 Residential Estate (RE), R-E, Residential Estate From: Preservation (P) Atlas Page: 179A Residential Estate (RE), Low Density To: Drainage Feature Overlay Residential (LDR)