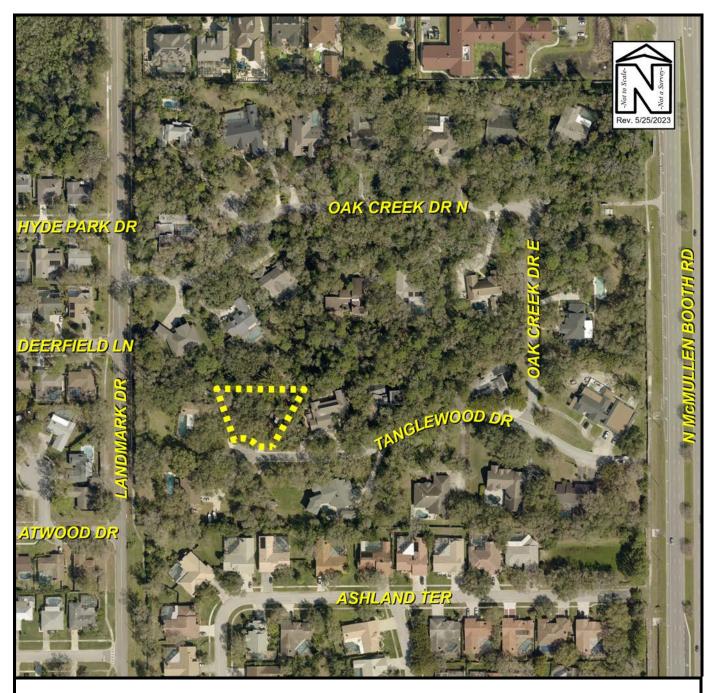

## **AERIAL PHOTOGRAPH**

| Owner(s): | Deborah E. Orsi                                      |                                  | Case:                    | ANX2023-05005           |
|-----------|------------------------------------------------------|----------------------------------|--------------------------|-------------------------|
| Site:     | Unaddressed Tanglewood Drive                         |                                  | Property<br>Size(Acres): | 0.456                   |
|           |                                                      |                                  | ROW (Acres):             |                         |
|           | Land Use                                             | Zoning                           | PIN:                     | 16-28-16-89752-000-0031 |
| From:     | Residential Estate (RE),<br>Preservation (P)         | R-E, Residential Estate          |                          | 10-20-10-07/32-000-0031 |
|           | rreservation (r)                                     |                                  |                          |                         |
| То:       | Residential Estate (RE),<br>Drainage Feature Overlay | Low Density<br>Residential (LDR) | Atlas Page:              | 179A                    |