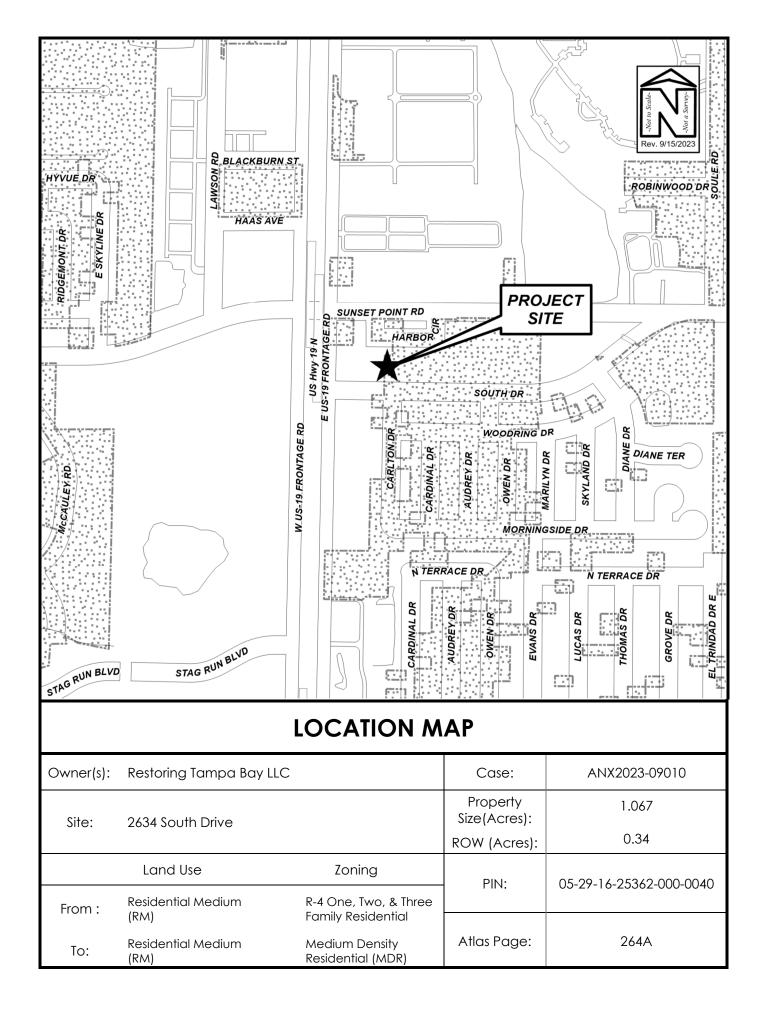

## **AERIAL PHOTOGRAPH**

| Owner(s): | Restoring Tampa Bay LLC    |                                     | Case:                    | ANX2023-09010           |
|-----------|----------------------------|-------------------------------------|--------------------------|-------------------------|
| Site:     | 2634 South Drive           |                                     | Property<br>Size(Acres): | 1.067                   |
|           |                            |                                     | ROW (Acres):             | 0.34                    |
|           | Land Use                   | Zoning                              | PIN:                     | 05-29-16-25362-000-0040 |
| From:     | Residential Medium         | R-4 One, Two, & Three               | -                        | 00-27-10-23302-000-0040 |
|           | (RM)                       | Family Residential                  |                          |                         |
| То:       | Residential Medium<br>(RM) | Medium Density<br>Residential (MDR) | Atlas Page:              | 264A                    |