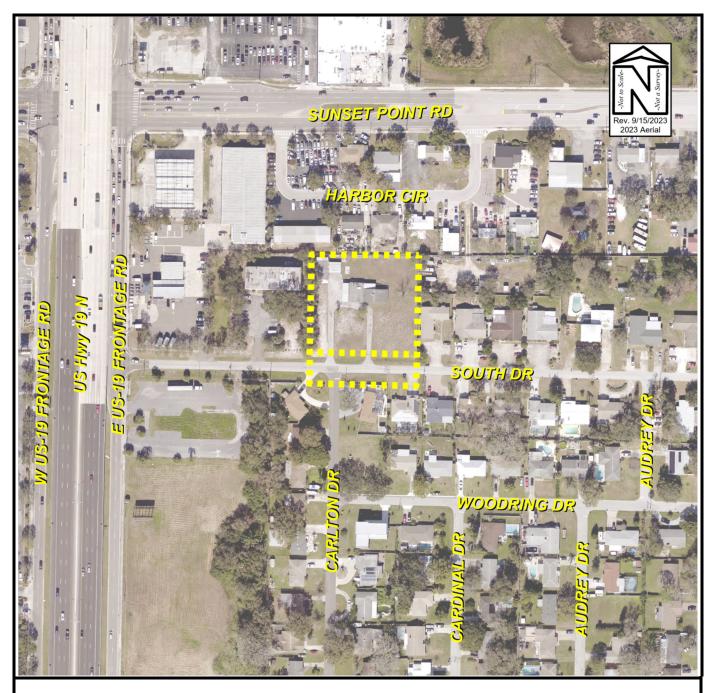

## **AERIAL PHOTOGRAPH**

| Owner(s): | Restoring Tampa Bay LLC    |                                     | Case:                    | ANX2023-09010           |
|-----------|----------------------------|-------------------------------------|--------------------------|-------------------------|
| Site:     | 2634 South Drive           |                                     | Property<br>Size(Acres): | 1.067                   |
|           |                            |                                     | ROW (Acres):             | 0.34                    |
|           | Land Use                   | Zoning                              | PIN:                     | 05-29-16-25362-000-0040 |
| From:     | Residential Medium         | R-4 One, Two, & Three               | -                        | 00-27-10-23302-000-0040 |
|           | (RM)                       | Family Residential                  |                          |                         |
| То:       | Residential Medium<br>(RM) | Medium Density<br>Residential (MDR) | Atlas Page:              | 264A                    |