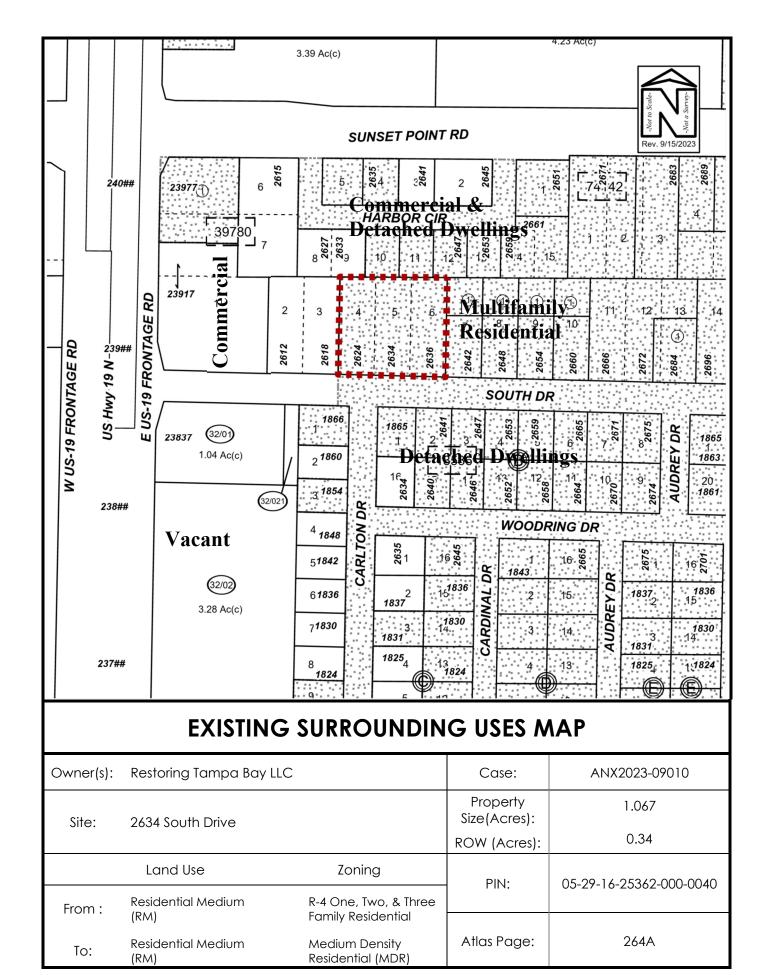

## **AERIAL PHOTOGRAPH**

| Owner(s): | Restoring Tampa Bay LLC    |                                     | Case:                    | ANX2023-09010           |
|-----------|----------------------------|-------------------------------------|--------------------------|-------------------------|
| Site:     | 2634 South Drive           |                                     | Property<br>Size(Acres): | 1.067                   |
|           |                            |                                     | ROW (Acres):             | 0.34                    |
|           | Land Use                   | Zoning                              | PIN:                     | 05-29-16-25362-000-0040 |
| From:     | Residential Medium         | R-4 One, Two, & Three               | -                        | 00-27-10-23302-000-0040 |
|           | (RM)                       | Family Residential                  |                          |                         |
| То:       | Residential Medium<br>(RM) | Medium Density<br>Residential (MDR) | Atlas Page:              | 264A                    |