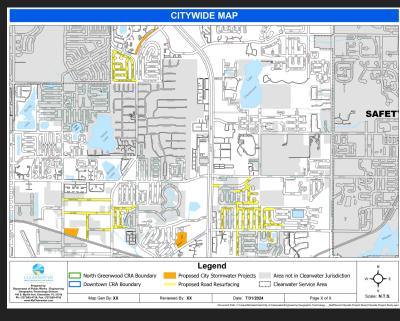

## Previously Approved 5-Yr Rate Plan



<sup>&</sup>lt;sup>1</sup> Identified by FY 2019 RSA.

<sup>&</sup>lt;sup>2</sup> Confirmed by the FY 2021 RSA.

<sup>&</sup>lt;sup>3</sup> FY 2022 RSA identified the current rate plan of 1.75% which Council has approved thru FY 2027.

## Changes to Capital Costs



# Citywide Capital Improvements

#### North Area





#### Bay Area



## Changes to Operating Expenditures

FY 2024 operating costs\* are similar to prior study but increase faster due to staffing and heavy equipment needs associated with MS4 permitting requirements in FY 25 and FY 26

 Additionally, projected debt service costs increase due to CIP needs (orange layer)



FY 2022 study's assumptions shown in blue for comparison purposes.

<sup>\*</sup>Operating costs includes personnel related, general operating and minor capital outlay costs.

## Future Rate Adjustments



<sup>&</sup>lt;sup>1</sup> Identified by FY 2019 RSA.

<sup>&</sup>lt;sup>2</sup> Confirmed by the FY 2021 RSA.

<sup>&</sup>lt;sup>3</sup> FY 2022 RSA identified the current rate plan of 1.75% which Council has approved thru FY 2027.

#### Residential Monthly Bill Comp