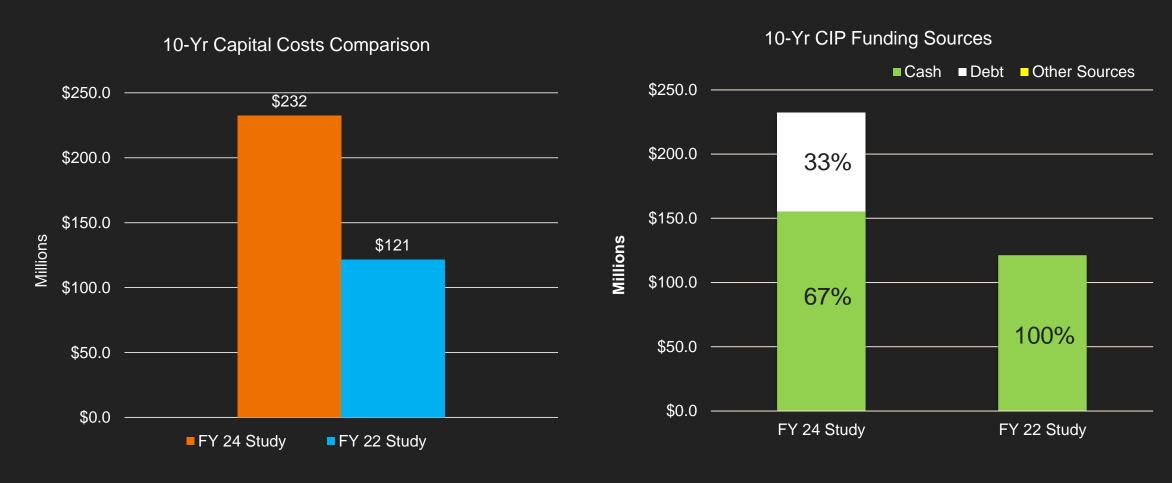

## Changes to Capital Costs

 Additionally, projected debt service costs increase due to CIP needs (orange layer)

FY 2022 study's assumptions shown in blue for comparison purposes.

<sup>\*</sup>Operating costs includes personnel related, general operating and minor capital outlay costs.