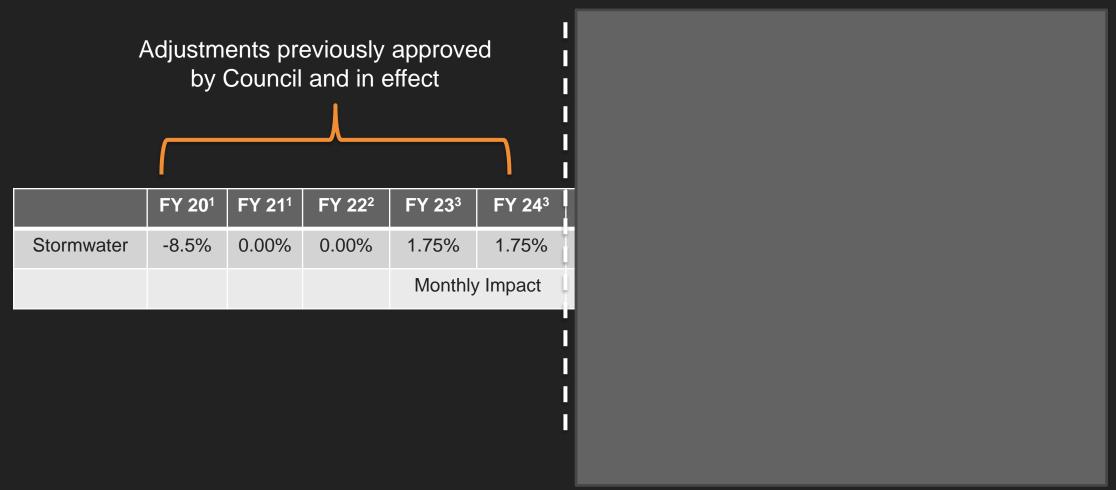

## Previously Approved 5-Yr Rate Plan

<sup>&</sup>lt;sup>1</sup> Identified by FY 2019 RSA.

<sup>&</sup>lt;sup>2</sup> Confirmed by the FY 2021 RSA.

<sup>&</sup>lt;sup>3</sup> FY 2022 RSA identified the current rate plan of 1.75% which Council has approved thru FY 2027.

## Future Rate Adjustments

<sup>&</sup>lt;sup>1</sup> Identified by FY 2019 RSA.

<sup>&</sup>lt;sup>2</sup> Confirmed by the FY 2021 RSA.

<sup>&</sup>lt;sup>3</sup> FY 2022 RSA identified the current rate plan of 1.75% which Council has approved thru FY 2027.