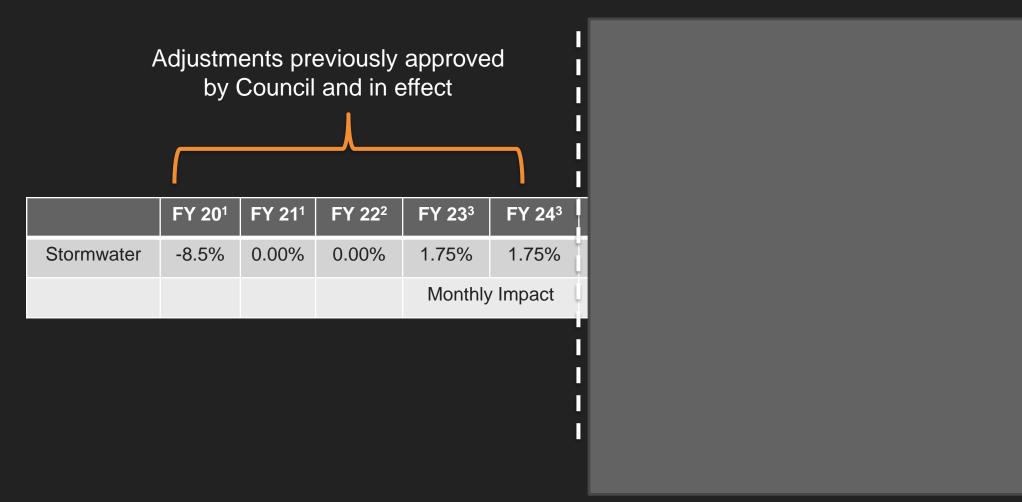

## Previously Approved 5-Yr Rate Plan

<sup>&</sup>lt;sup>1</sup> Identified by FY 2019 RSA.

<sup>&</sup>lt;sup>2</sup> Confirmed by the FY 2021 RSA.

<sup>&</sup>lt;sup>3</sup> FY 2022 RSA identified the current rate plan of 1.75% which Council has approved thru FY 2027.

## Future Rate Adjustments

<sup>&</sup>lt;sup>1</sup> Identified by FY 2019 RSA.

<sup>&</sup>lt;sup>2</sup> Confirmed by the FY 2021 RSA.

<sup>&</sup>lt;sup>3</sup> FY 2022 RSA identified the current rate plan of 1.75% which Council has approved thru FY 2027.