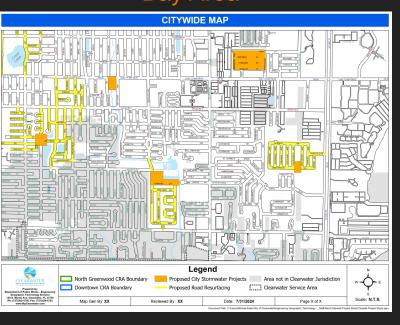

## Previously Approved 5-Yr Rate Plan



<sup>&</sup>lt;sup>1</sup> Identified by FY 2019 RSA.

<sup>&</sup>lt;sup>2</sup> Confirmed by the FY 2021 RSA.

<sup>&</sup>lt;sup>3</sup> FY 2022 RSA identified the current rate plan of 1.75% which Council has approved thru FY 2027.

## Changes to Capital Costs



# Citywide Capital Improvements

#### North Area





#### Bay Area



## Changes to Operating Expenditures

FY 2024 operating costs\* are similar to prior study but increase faster due to staffing and heavy equipment needs associated with MS4 permitting requirements in FY 25 and FY 26

 Additionally, projected debt service costs increase due to CIP needs (orange layer)



FY 2022 study's assumptions shown in blue for comparison purposes.

<sup>\*</sup>Operating costs includes personnel related, general operating and minor capital outlay costs.

## Future Rate Adjustments



<sup>&</sup>lt;sup>1</sup> Identified by FY 2019 RSA.

<sup>&</sup>lt;sup>2</sup> Confirmed by the FY 2021 RSA.

<sup>&</sup>lt;sup>3</sup> FY 2022 RSA identified the current rate plan of 1.75% which Council has approved thru FY 2027.

#### Residential Monthly Bill Comparison





Avera