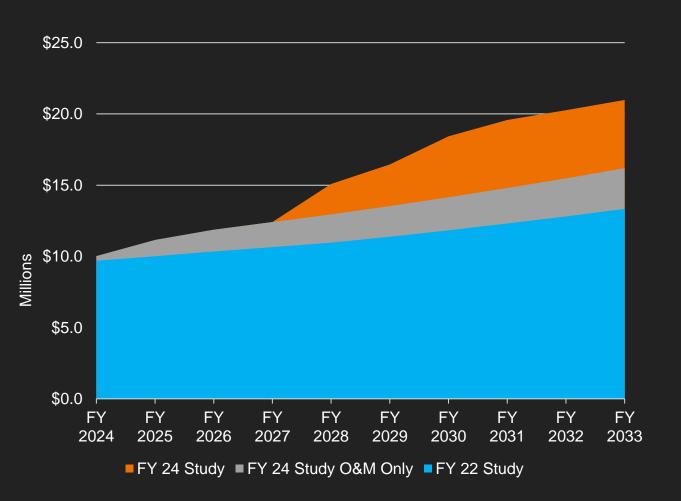

## Changes to Operating Expenditures

FY 2024 operating costs\* are similar to prior study but increase faster due to staffing and heavy equipment needs associated with MS4 permitting requirements in FY 25 and FY 26

 Additionally, projected debt service costs increase due to CIP needs (orange layer)

FY 2022 study's assumptions shown in blue for comparison purposes.

<sup>\*</sup>Operating costs includes personnel related, general operating and minor capital outlay costs.