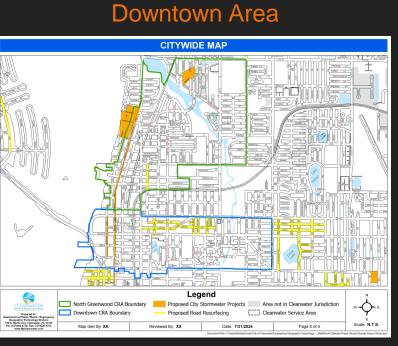

## Previously Approved 5-Yr Rate Plan



<sup>&</sup>lt;sup>1</sup> Identified by FY 2019 RSA.

<sup>&</sup>lt;sup>2</sup> Confirmed by the FY 2021 RSA.

<sup>&</sup>lt;sup>3</sup> FY 2022 RSA identified the current rate plan of 1.75% which Council has approved thru FY 2027.

## Changes to Capital Costs



# Citywide Capital Improvements

#### North Area





#### Bay Area



## Changes to Operating Expenditures

FY 2024 operating costs\* are similar to prior study but increase faster due to staffing and heavy equipment needs associated with MS4 permitting requirements in FY 25 and FY 26

 Additionally, projected debt service costs increase due to CIP needs (orange layer)



FY 2022 study's assumptions shown in blue for comparison purposes.

<sup>\*</sup>Operating costs includes personnel related, general operating and minor capital outlay costs.

## Future Rate Adjustments



<sup>&</sup>lt;sup>1</sup> Identified by FY 2019 RSA.

<sup>&</sup>lt;sup>2</sup> Confirmed by the FY 2021 RSA.

<sup>&</sup>lt;sup>3</sup> FY 2022 RSA identified the current rate plan of 1.75% which Council has approved thru FY 2027.

#### Residential Monthly Bill Co