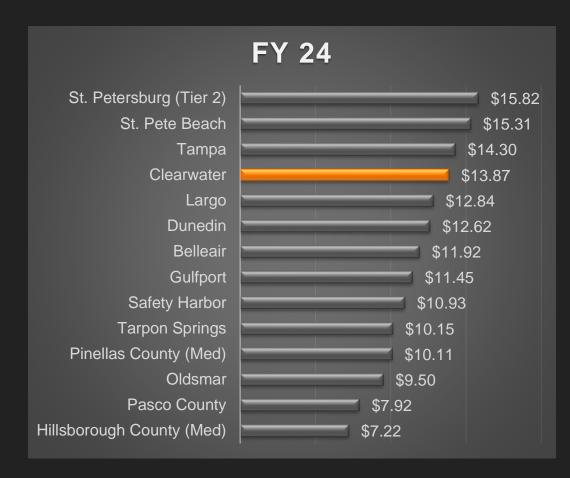

#### Residential Monthly Bill Comparison

Average increase in stormwater monthly bill for surrounding area is 13% with some entities adjusting rates by 20%+ in FY 25

<sup>\*</sup>Reflects public information as available for FY 25 rate adjustments and assumes no rate adjustments for entities for which guidance is not yet available.