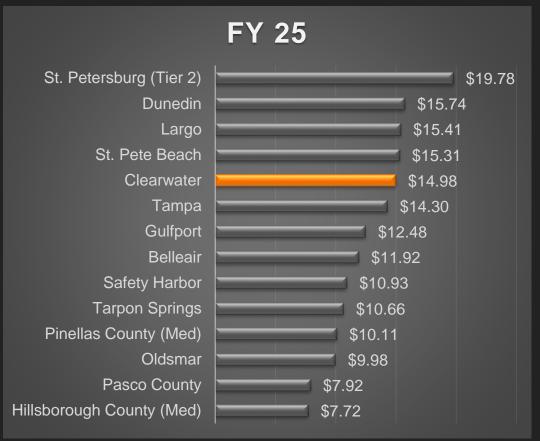

#### Residential Monthly Bill Comparison

Average increase in stormwater monthly bill for surrounding area is 13% with some entities adjusting rates by 20%+ in FY 25

<sup>\*</sup>Reflects public information as available for FY 25 rate adjustments and assumes no rate adjustments for entities for which guidance is not yet available.

| Monthly Impact By Fiscal Year | Current | FY 25   | FY 26   | FY 27   | FY 28   | FY 29   |
|-------------------------------|---------|---------|---------|---------|---------|---------|
| Stormwater                    | \$13.87 | \$14.98 | \$16.18 | \$17.47 | \$18.87 | \$20.38 |
| \$ Change                     |         | \$1.11  | \$1.20  | \$1.29  | \$1.40  | \$1.51  |
| % Change                      |         | 8.00%   | 8.00%   | 8.00%   | 8.00%   | 8.00%   |