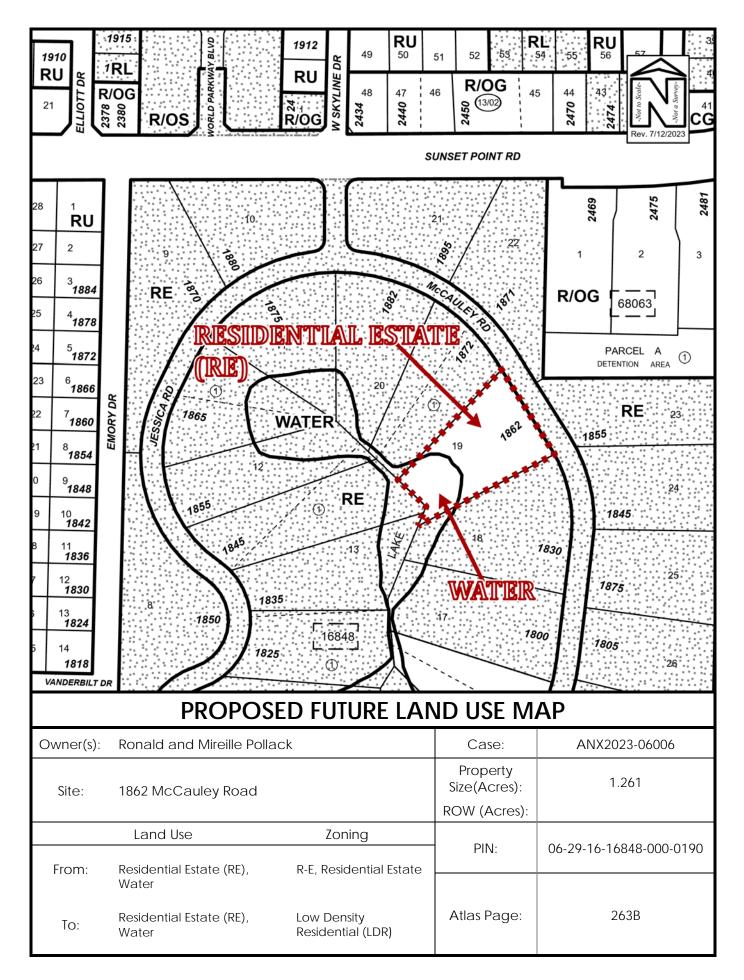

#### ANX2023-06006, 1862 McCauley Road, 06-29-16-16848-000-0190

### As Seen on Property Appraiser

COACHMAN LAKES ESTATES PART OF LOT 19 DESC BEG MOST E'LY COR OF SD LOT 19 TH S62D14'10"W 347.74FT TO MOST S'LY LOT COR TH N22D28'47"E 47.59FT TH N46D25'00"W 87.88FT TH N43D17'37"E 340.92FT TH S32D10'16"E 207.50FT TH S30D34'48"E 17.50FT TO POB

Coachman Lakes Estates, part of Lot 19, described beginning being the most Easterly corner of said Lot 19; Thence South 62°14'10" West, a distance of 347.74 feet to the most Southernly Lot corner; Thence North 22°28'47" East, a distance of 47.59 feet; Thence North 46°25'00" West, a distance of 87.88 feet; Thence North 43°17'37" East, a distance of 340.92 feet; Thence South 32°10'16" East a distance of 207.50 feet; Thence South 30°34'48" East, a distance of 17.50 feet to the Point of Beginning.

The above-described parcel contains 1.261 acres more or less.