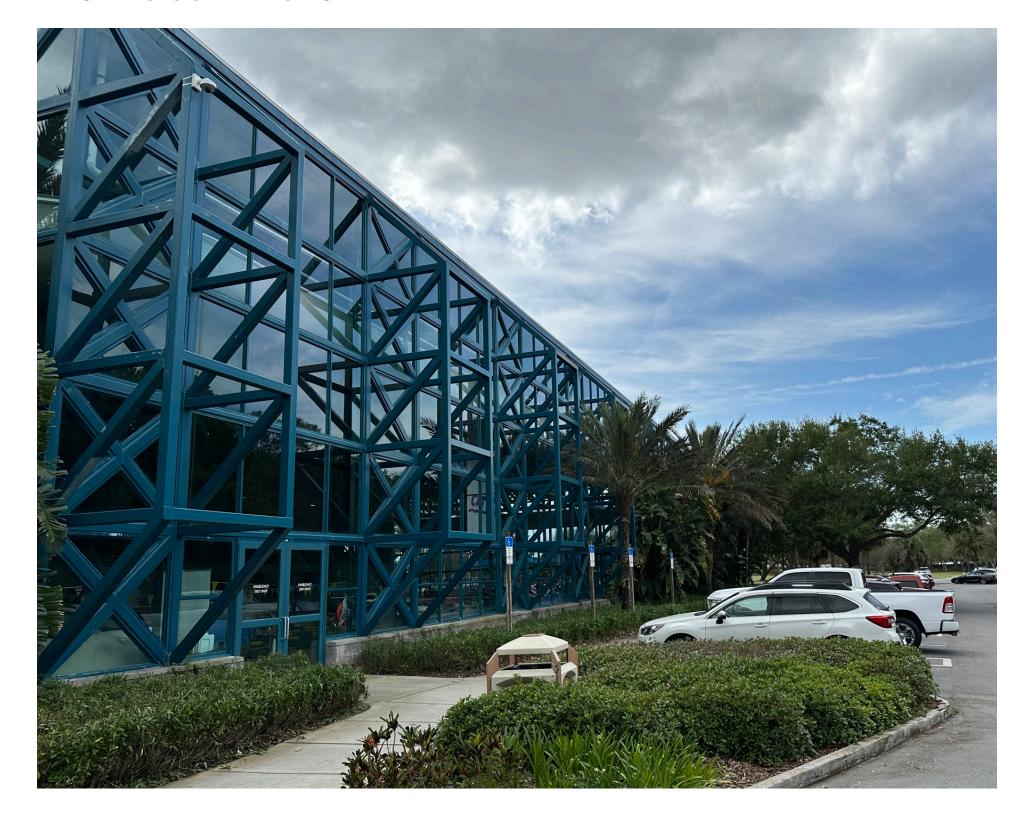

## West Elevation

- Exposed steel structure facade
- Single pane glazing
- Shaded Sun Deck
- Dectron HVAC Unit (Background)

## **East Elevation**

- Exposed steel structure facade
- Single pane glazing
- Manicured & matured planting

## North Elevation

- Exposed steel structure facade
- Single pane glazing
- Manicured & matured planting