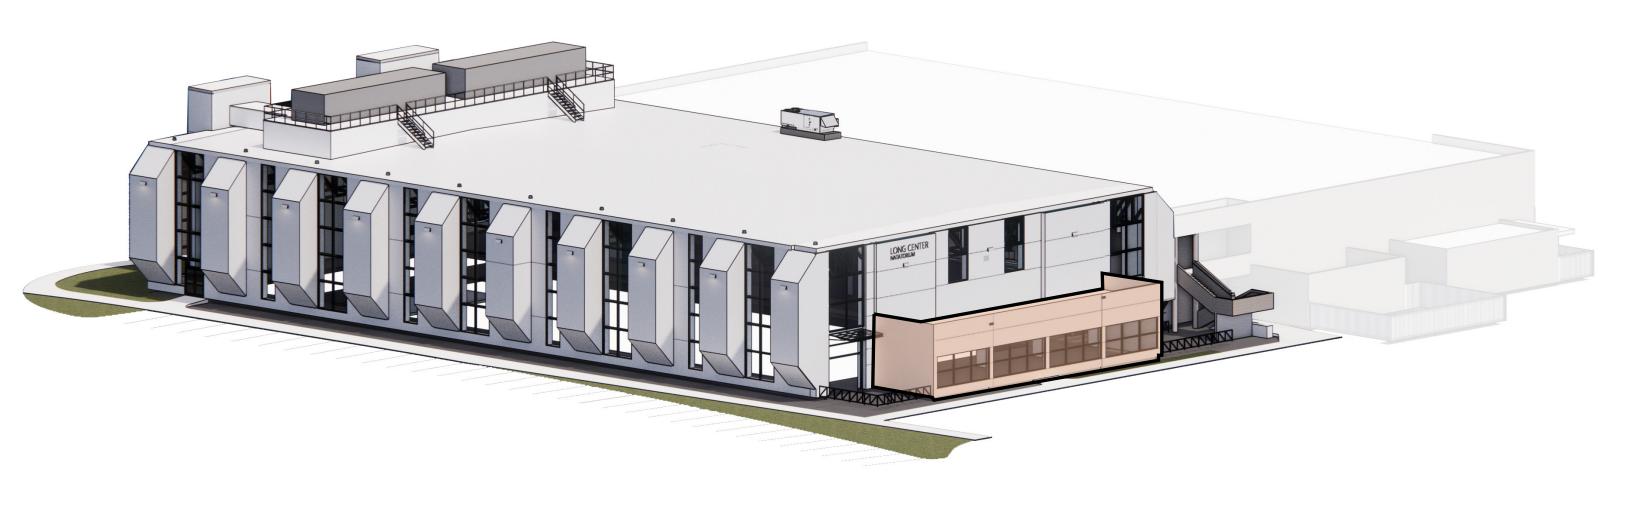

ectron HVAC Unit (Background)







## **East Elevation**

- Exposed steel structure facade
- Single pane glazing
- Manicured & matured planting







## North Elevation

- Exposed steel structure facade
- Single pane glazing
- Manicured & matured planting





#### **CURRENT ISSUES**











- Dectron HVAC system beyond useful life span, unable to keep up with load demand.
- Solar heat gain
- Single pane non-impact fenestration system.
- Corrosive environment causing steel to rust.
- Roof system beyond usable lifespan.
- Poor water filtration at pools





## PROPOSED SOLUTION







# PROPOSED SOLUTION UPGRADE FENESTRATION | REDUCE GLAZING







## PROPOSED SOLUTION UPGRADE MECHANICAL







## PROPOSED SOLUTION UPGRADE ROOF







## PROPOSED SOLUTION

#### **SUN DECK ADDITION**













## RENDERS OPTION 2A NOV 6, 2023







## INTERIOR PERSPECTIVE