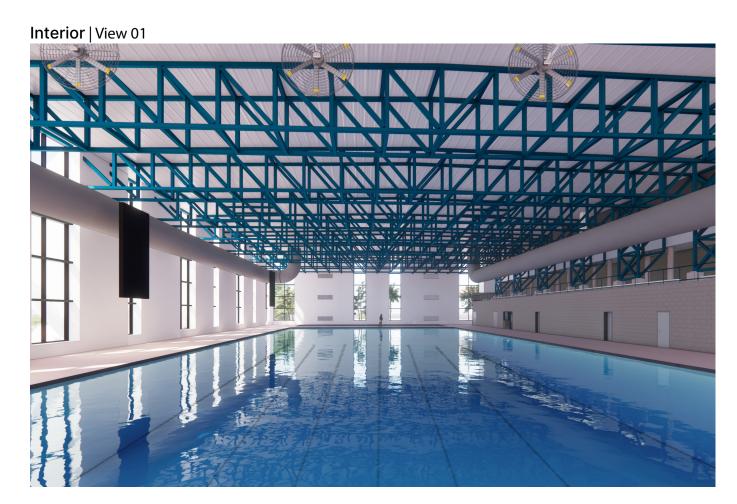

Elevation**

- Exposed steel structure facade
- Single pane glazing
- Manicured & matured planting







## North Elevation

- Exposed steel structure facade
- Single pane glazing
- Manicured & matured planting





#### **CURRENT ISSUES**











- Dectron HVAC system beyond useful life span, unable to keep up with load demand.
- Solar heat gain
- Single pane non-impact fenestration system.
- Corrosive environment causing steel to rust.
- Roof system beyond usable lifespan.
- Poor water filtration at pools





## PROPOSED SOLUTION







# PROPOSED SOLUTION UPGRADE FENESTRATION | REDUCE GLAZING







## PROPOSED SOLUTION UPGRADE MECHANICAL







## PROPOSED SOLUTION UPGRADE ROOF







## PROPOSED SOLUTION

#### **SUN DECK ADDITION**













## RENDERS OPTION 2A NOV 6, 2023







## INTERIOR PERSPECTIVE