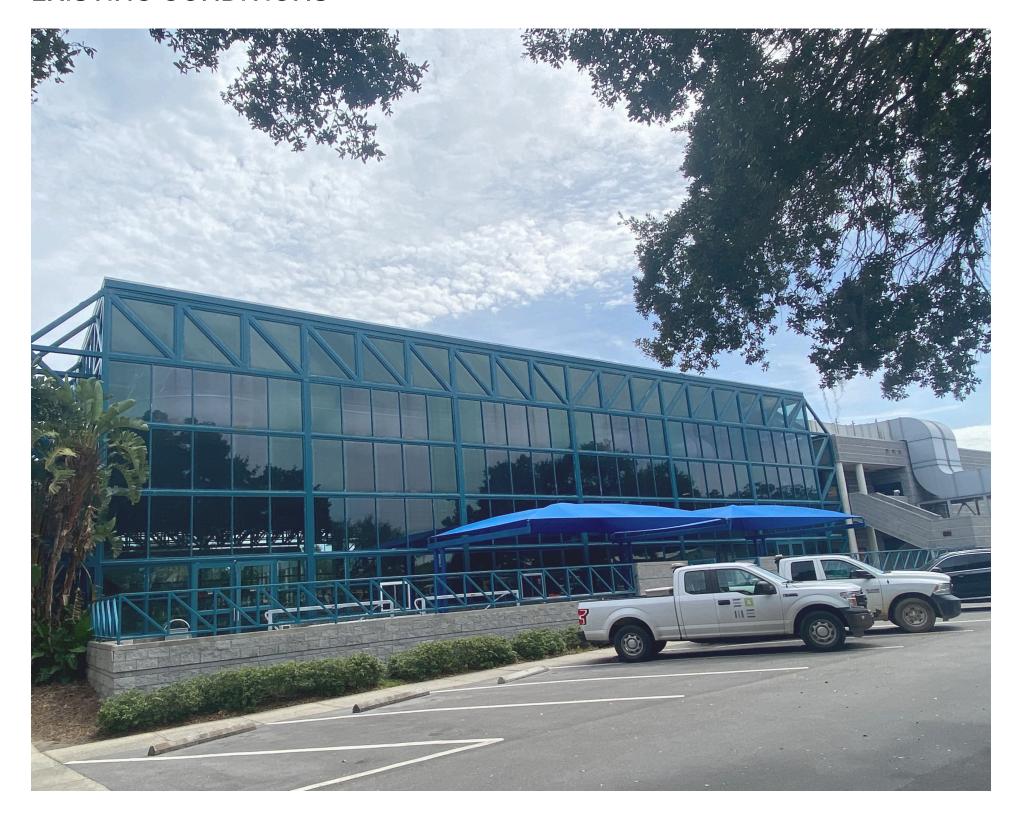

## West Elevation

- Exposed steel structure facade
- Single pane glazing
- Shaded Sun Deck
- Dectron HVAC Unit (Background)