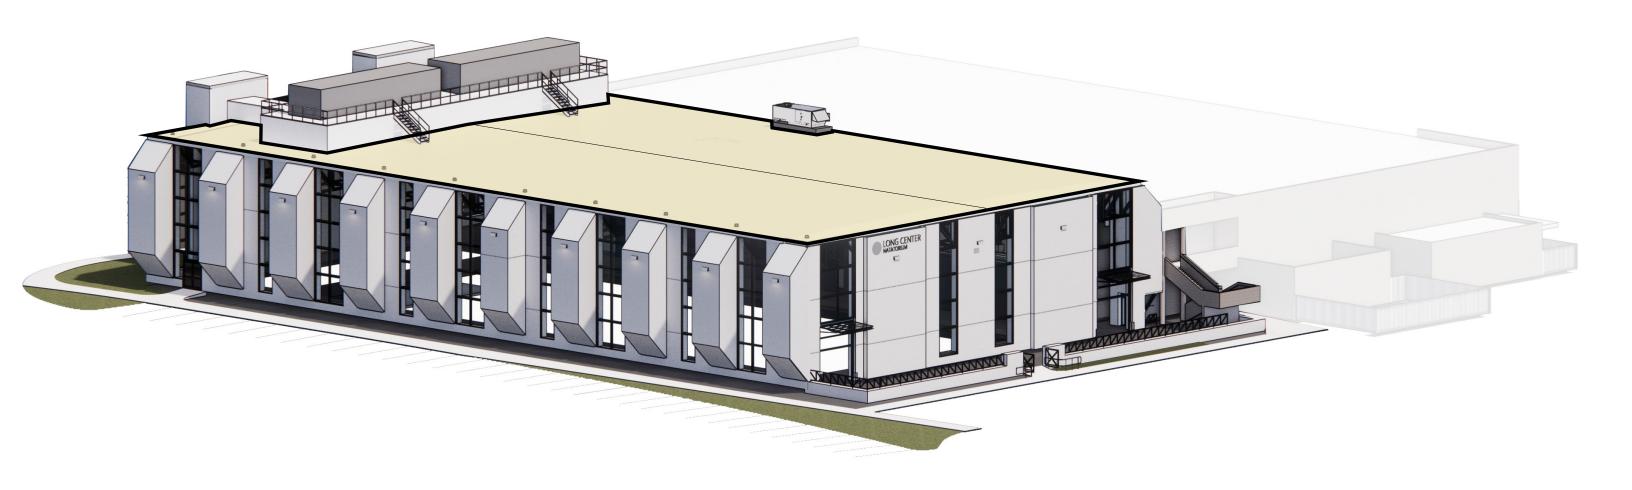

cture facade
- Single pane glazing
- Shaded Sun Deck
- Dectron HVAC Unit (Background)







## **East Elevation**

- Exposed steel structure facade
- Single pane glazing
- Manicured & matured planting







## North Elevation

- Exposed steel structure facade
- Single pane glazing
- Manicured & matured planting





#### **CURRENT ISSUES**











- Dectron HVAC system beyond useful life span, unable to keep up with load demand.
- Solar heat gain
- Single pane non-impact fenestration system.
- Corrosive environment causing steel to rust.
- Roof system beyond usable lifespan.
- Poor water filtration at pools





## PROPOSED SOLUTION







# PROPOSED SOLUTION UPGRADE FENESTRATION | REDUCE GLAZING







## PROPOSED SOLUTION UPGRADE MECHANICAL







## PROPOSED SOLUTION UPGRADE ROOF







## PROPOSED SOLUTION

#### **SUN DECK ADDITION**













## RENDERS OPTION 2A NOV 6, 2023







## INTERIOR PERSPECTIVE