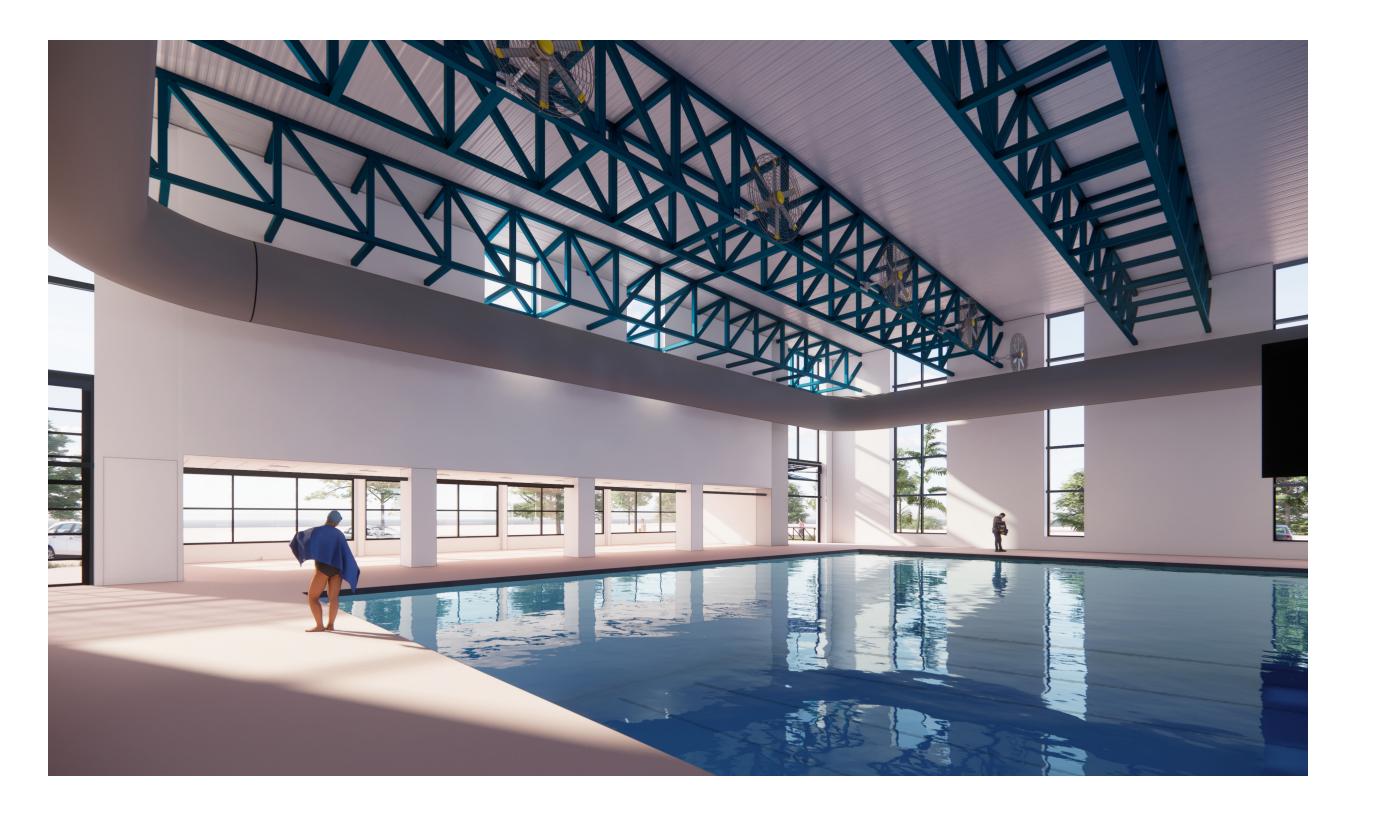

tructure facade
- Single pane glazing
- Manicured & matured planting







## North Elevation

- Exposed steel structure facade
- Single pane glazing
- Manicured & matured planting





#### **CURRENT ISSUES**











- Dectron HVAC system beyond useful life span, unable to keep up with load demand.
- Solar heat gain
- Single pane non-impact fenestration system.
- Corrosive environment causing steel to rust.
- Roof system beyond usable lifespan.
- Poor water filtration at pools





## PROPOSED SOLUTION







# PROPOSED SOLUTION UPGRADE FENESTRATION | REDUCE GLAZING







## PROPOSED SOLUTION UPGRADE MECHANICAL







## PROPOSED SOLUTION UPGRADE ROOF







## PROPOSED SOLUTION

#### **SUN DECK ADDITION**













## RENDERS OPTION 2A NOV 6, 2023







## INTERIOR PERSPECTIVE