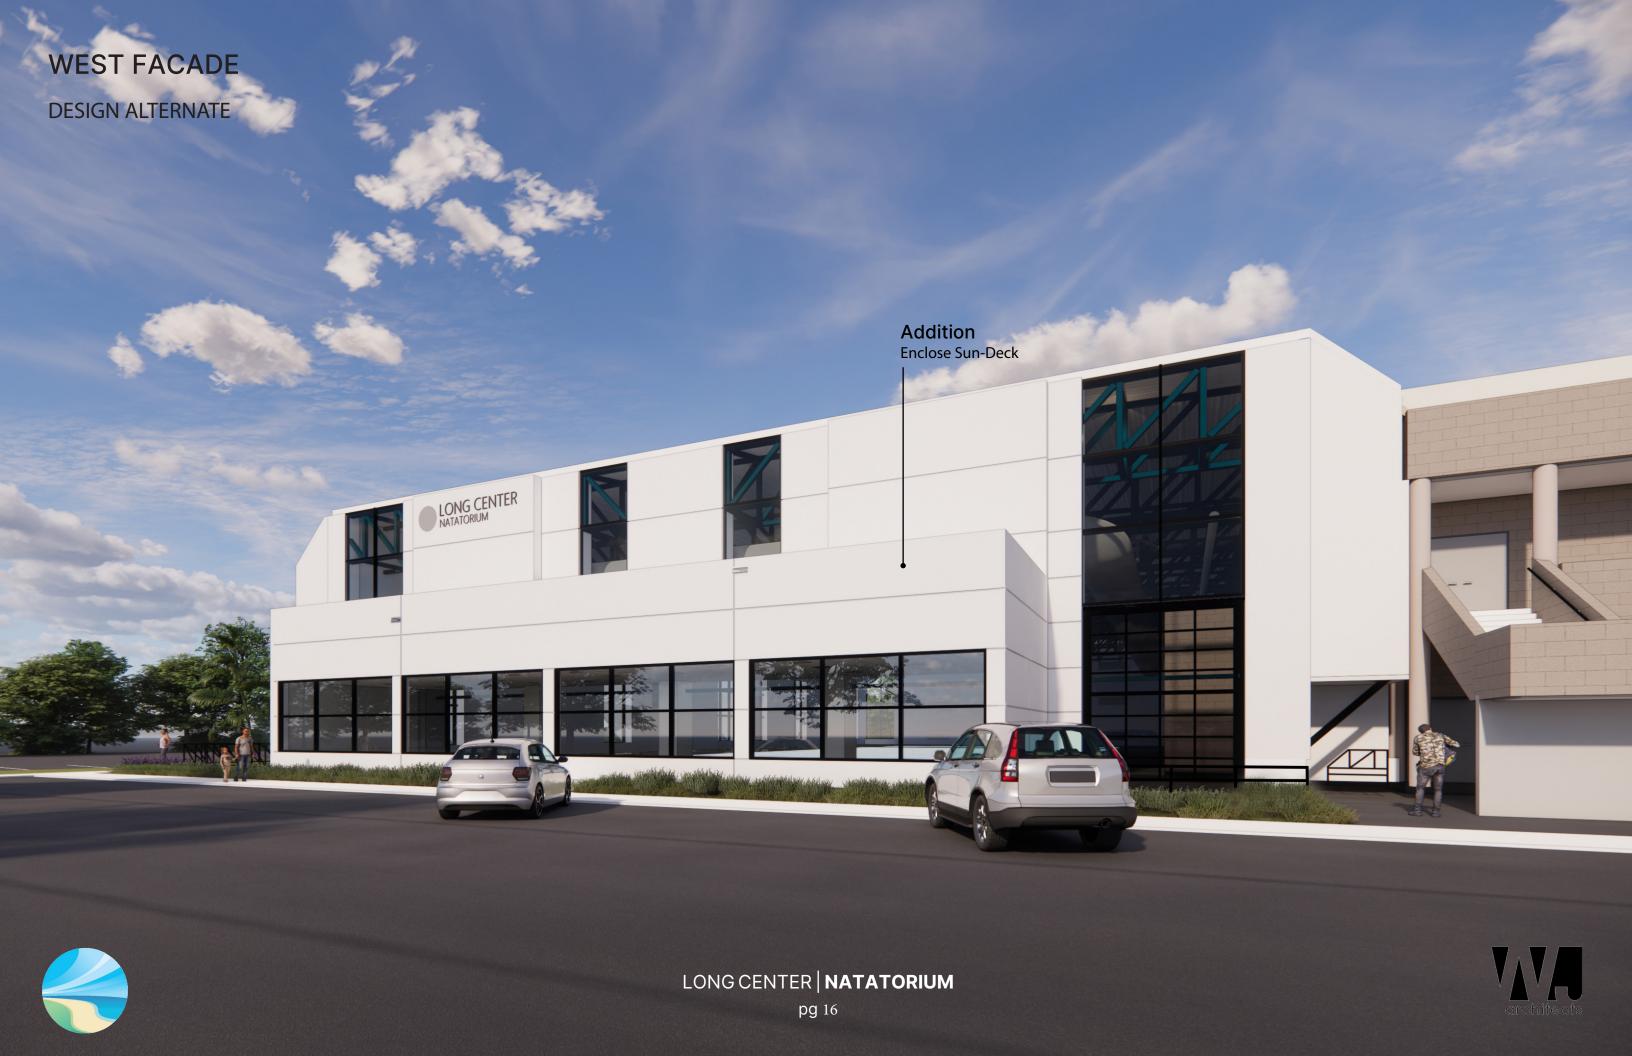

## West Elevation

- Exposed steel structure facade
- Single pane glazing
- Shaded Sun Deck
- Dectron HVAC Unit (Background)

#### **SUN DECK ADDITION**

## RENDERS OPTION 2A NOV 6, 2023