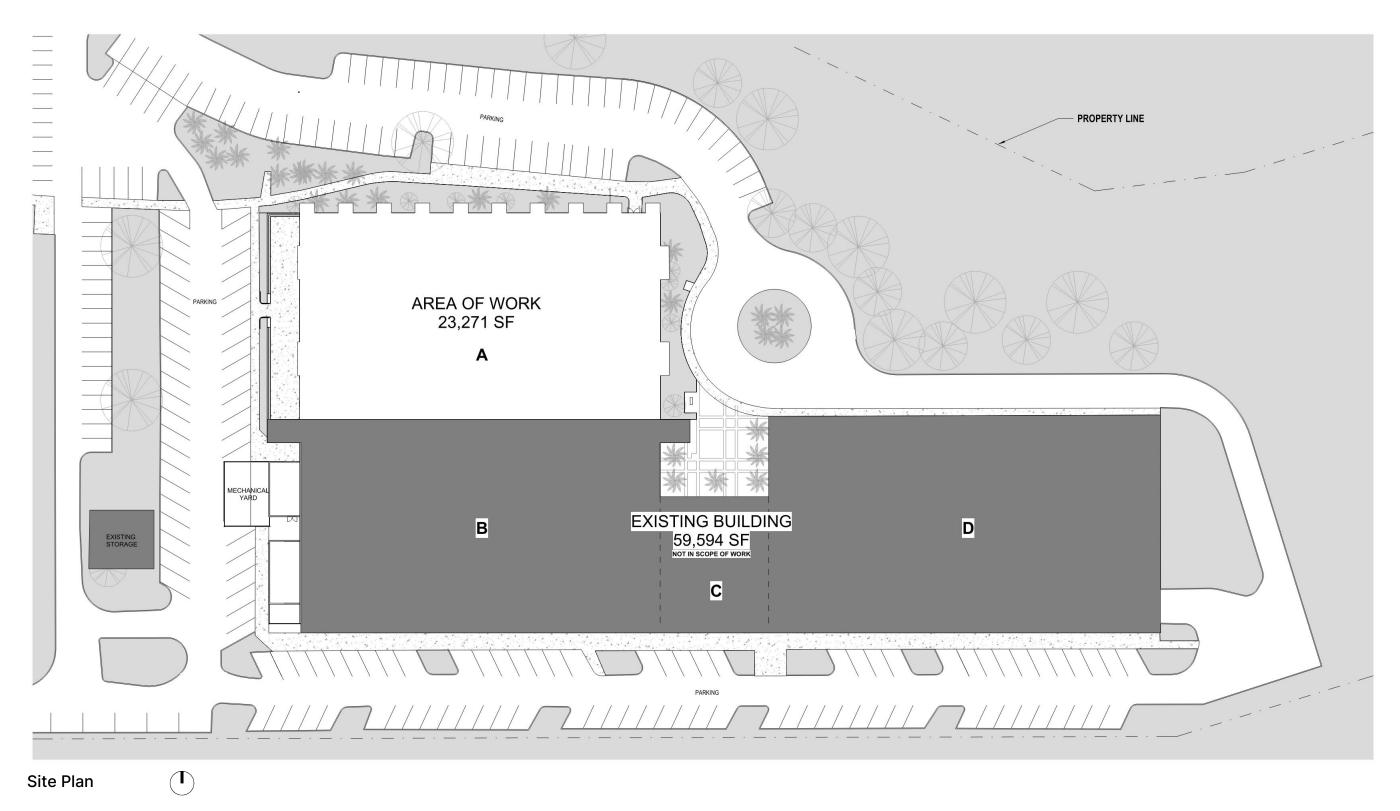

- Existing natatorium built 1988
- Separated from existing building by fire wall.
- Two Pools
- Spectator seating at mezzanine
- Exposed structural steel
- Glass building envelope
- Low slope roof
- Dectron HVAC system