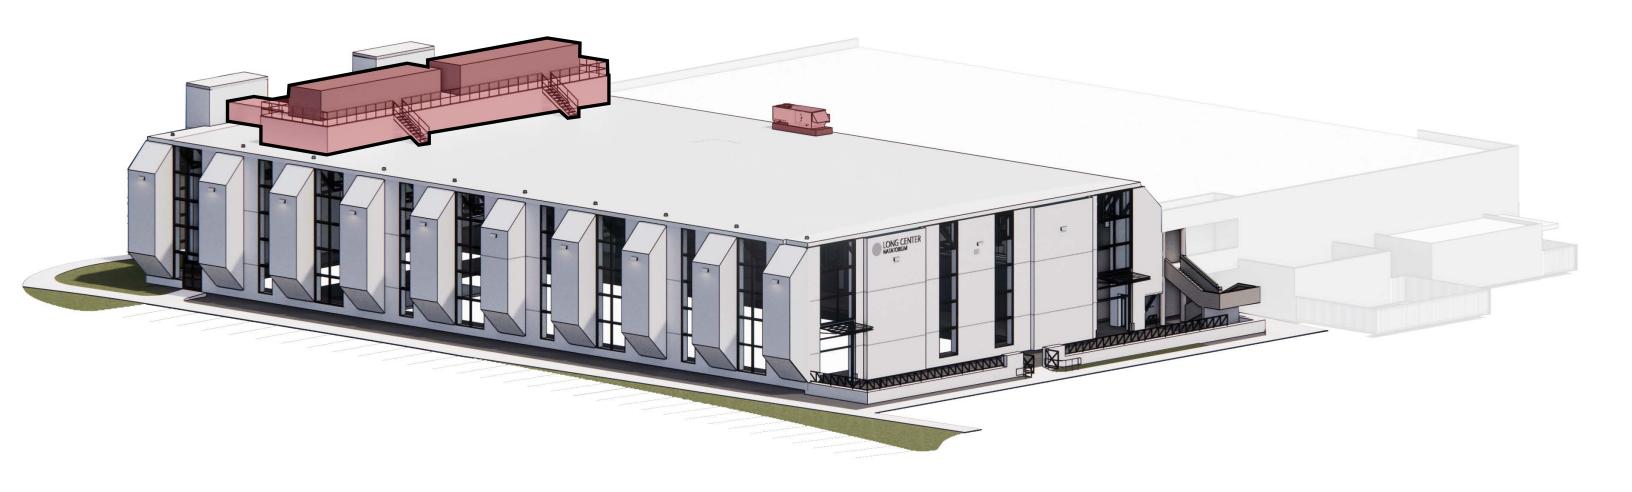

## West Elevation

- Exposed steel structure facade
- Single pane glazing
- Shaded Sun Deck
- Dectron HVAC Unit (Background)







## **East Elevation**

- Exposed steel structure facade
- Single pane glazing
- Manicured & matured planting







## North Elevation

- Exposed steel structure facade
- Single pane glazing
- Manicured & matured planting





#### **CURRENT ISSUES**











- Dectron HVAC system beyond useful life span, unable to keep up with load demand.
- Solar heat gain
- Single pane non-impact fenestration system.
- Corrosive environment causing steel to rust.
- Roof system beyond usable lifespan.
- Poor water filtration at pools





## PROPOSED SOLUTION







# PROPOSED SOLUTION UPGRADE FENESTRATION | REDUCE GLAZING







## PROPOSED SOLUTION UPGRADE MECHANICAL







## PROPOSED SOLUTION UPGRADE ROOF







## PROPOSED SOLUTION

#### **SUN DECK ADDITION**













## RENDERS OPTION 2A NOV 6, 2023







## INTERIOR PERSPECTIVE