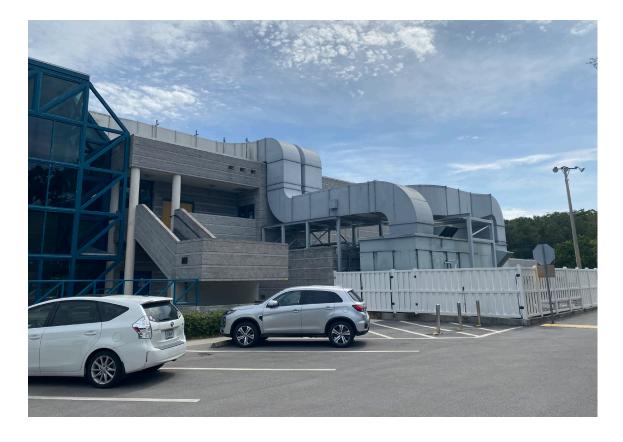

## West Elevation

- Exposed steel structure facade
- Single pane glazing
- Shaded Sun Deck
- Dectron HVAC Unit (Background)