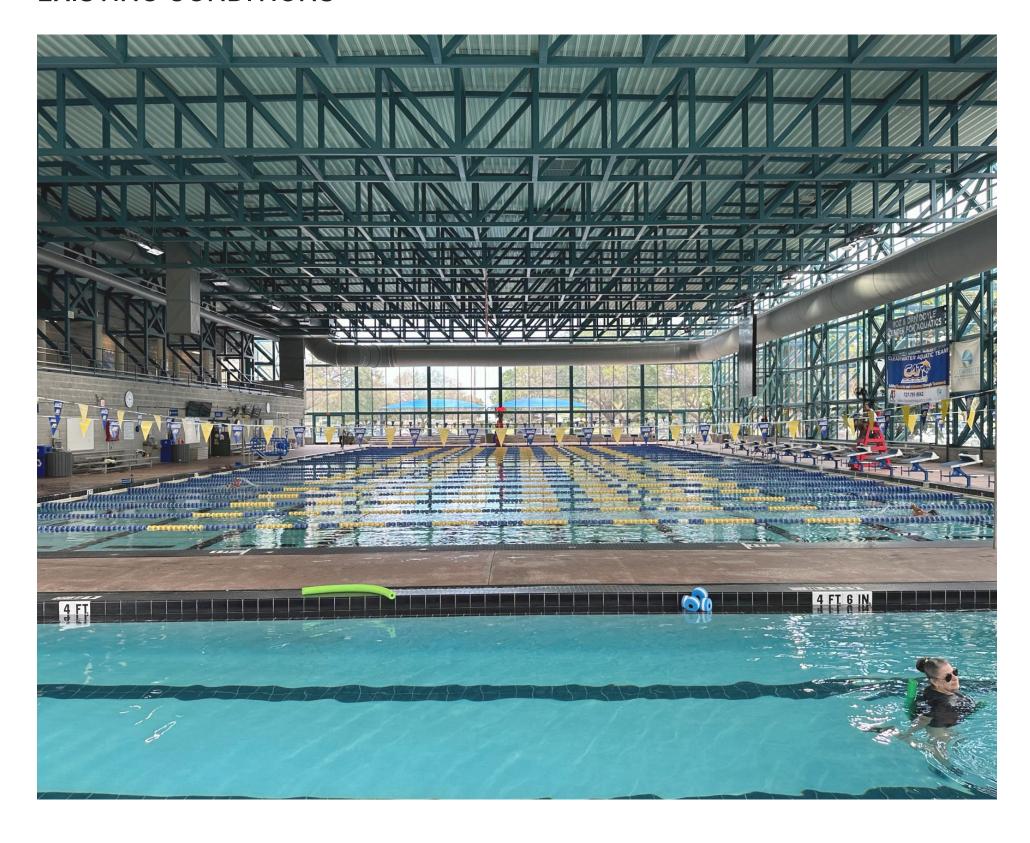

- Existing natatorium built 1988
- Separated from existing building by fire wall.
- Two Pools
- Spectator seating at mezzanine
- Exposed structural steel
- Glass building envelope
- Low slope roof
- Dectron HVAC system

#### **CURRENT ISSUES**

- Dectron HVAC system beyond useful life span, unable to keep up with load demand.
- Solar heat gain
- Single pane non-impact fenestration system.
- Corrosive environment causing steel to rust.
- Roof system beyond usable lifespan.
- Poor water filtration at pools