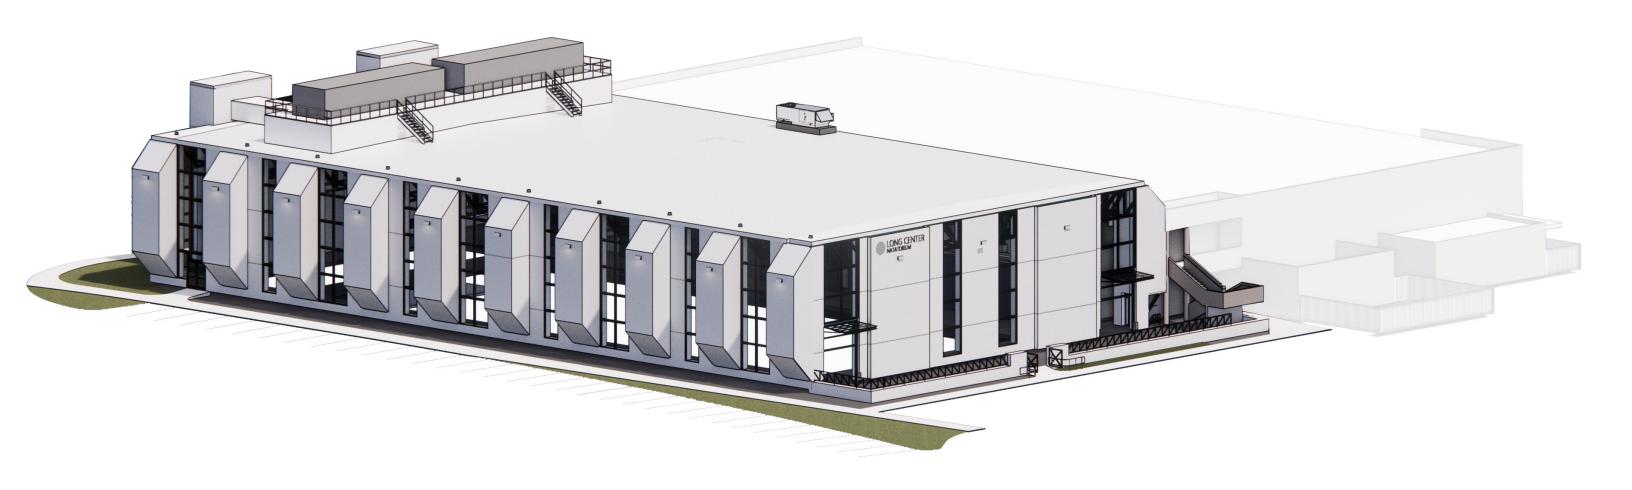

## PROPOSED SOLUTION

# PROPOSED SOLUTION UPGRADE FENESTRATION | REDUCE GLAZING

## PROPOSED SOLUTION UPGRADE MECHANICAL

## PROPOSED SOLUTION UPGRADE ROOF

#### **SUN DECK ADDITION**