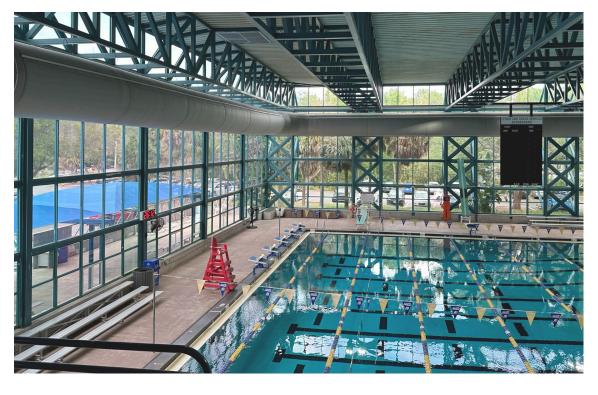

- Existing natatorium built 1988
- Separated from existing building by fire wall.
- Two Pools
- Spectator seating at mezzanine
- Exposed structural steel
- Glass building envelope
- Low slope roof
- Dectron HVAC system