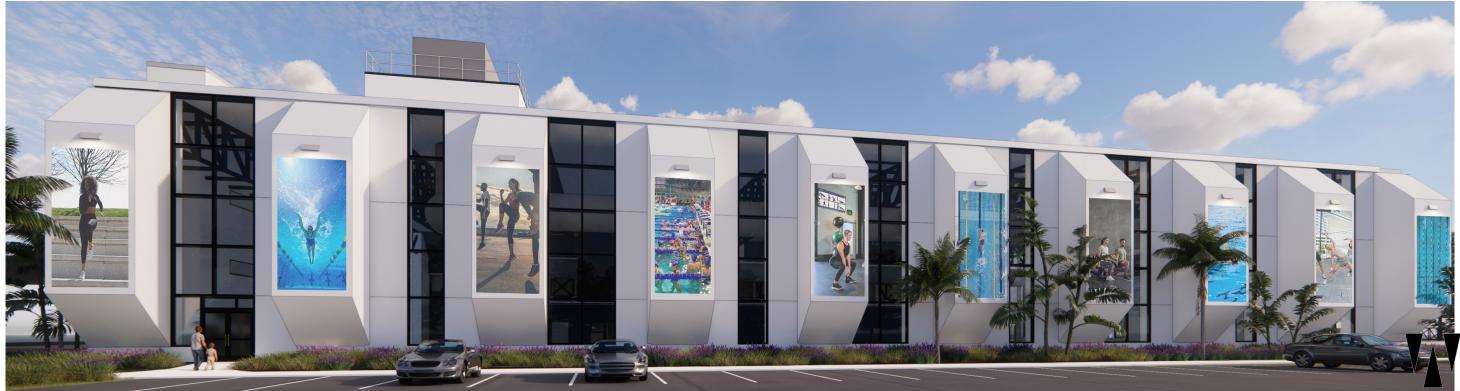

vation**

- Exposed steel structure facade
- Single pane glazing
- Manicured & matured planting







## North Elevation

- Exposed steel structure facade
- Single pane glazing
- Manicured & matured planting





#### **CURRENT ISSUES**











- Dectron HVAC system beyond useful life span, unable to keep up with load demand.
- Solar heat gain
- Single pane non-impact fenestration system.
- Corrosive environment causing steel to rust.
- Roof system beyond usable lifespan.
- Poor water filtration at pools





## PROPOSED SOLUTION







# PROPOSED SOLUTION UPGRADE FENESTRATION | REDUCE GLAZING







## PROPOSED SOLUTION UPGRADE MECHANICAL







## PROPOSED SOLUTION UPGRADE ROOF







## PROPOSED SOLUTION

#### **SUN DECK ADDITION**













## RENDERS OPTION 2A NOV 6, 2023







## INTERIOR PERSPECTIVE