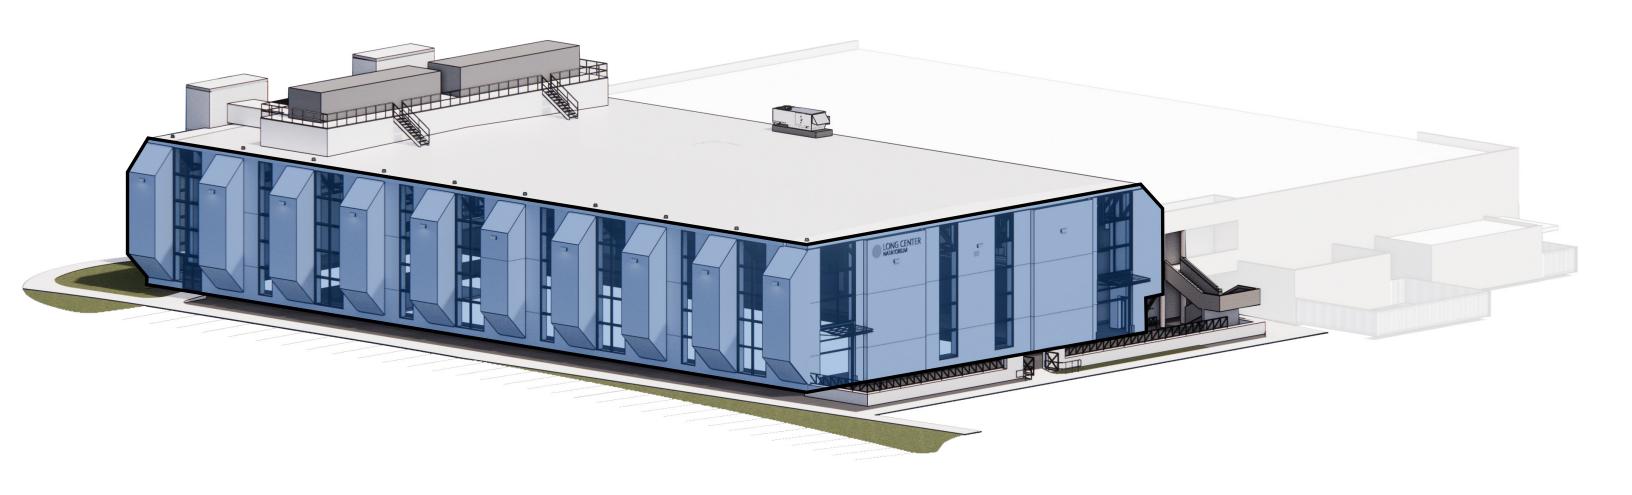

- Existing natatorium built 1988
- Separated from existing building by fire wall.
- Two Pools
- Spectator seating at mezzanine
- Exposed structural steel
- Glass building envelope
- Low slope roof
- Dectron HVAC system

## West Elevation

- Exposed steel structure facade
- Single pane glazing
- Shaded Sun Deck
- Dectron HVAC Unit (Background)

## **East Elevation**

- Exposed steel structure facade
- Single pane glazing
- Manicured & matured planting

## North Elevation

- Exposed steel structure facade
- Single pane glazing
- Manicured & matured planting