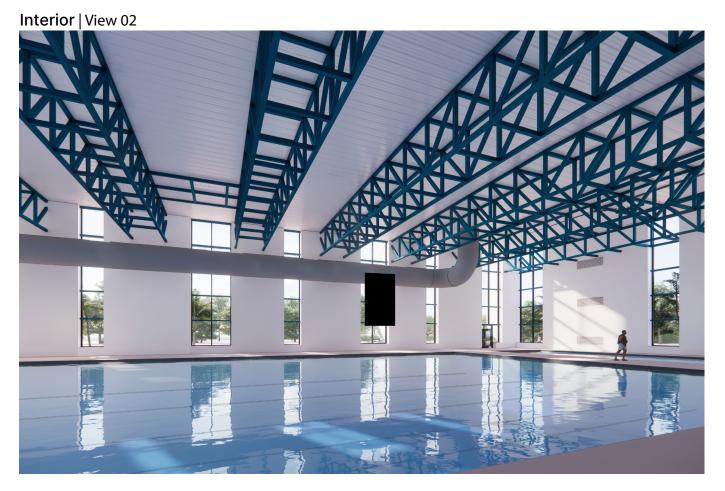

levation**

- Exposed steel structure facade
- Single pane glazing
- Manicured & matured planting







## North Elevation

- Exposed steel structure facade
- Single pane glazing
- Manicured & matured planting





#### **CURRENT ISSUES**











- Dectron HVAC system beyond useful life span, unable to keep up with load demand.
- Solar heat gain
- Single pane non-impact fenestration system.
- Corrosive environment causing steel to rust.
- Roof system beyond usable lifespan.
- Poor water filtration at pools





## PROPOSED SOLUTION







# PROPOSED SOLUTION UPGRADE FENESTRATION | REDUCE GLAZING







## PROPOSED SOLUTION UPGRADE MECHANICAL







## PROPOSED SOLUTION UPGRADE ROOF







## PROPOSED SOLUTION

#### **SUN DECK ADDITION**













## RENDERS OPTION 2A NOV 6, 2023







## INTERIOR PERSPECTIVE