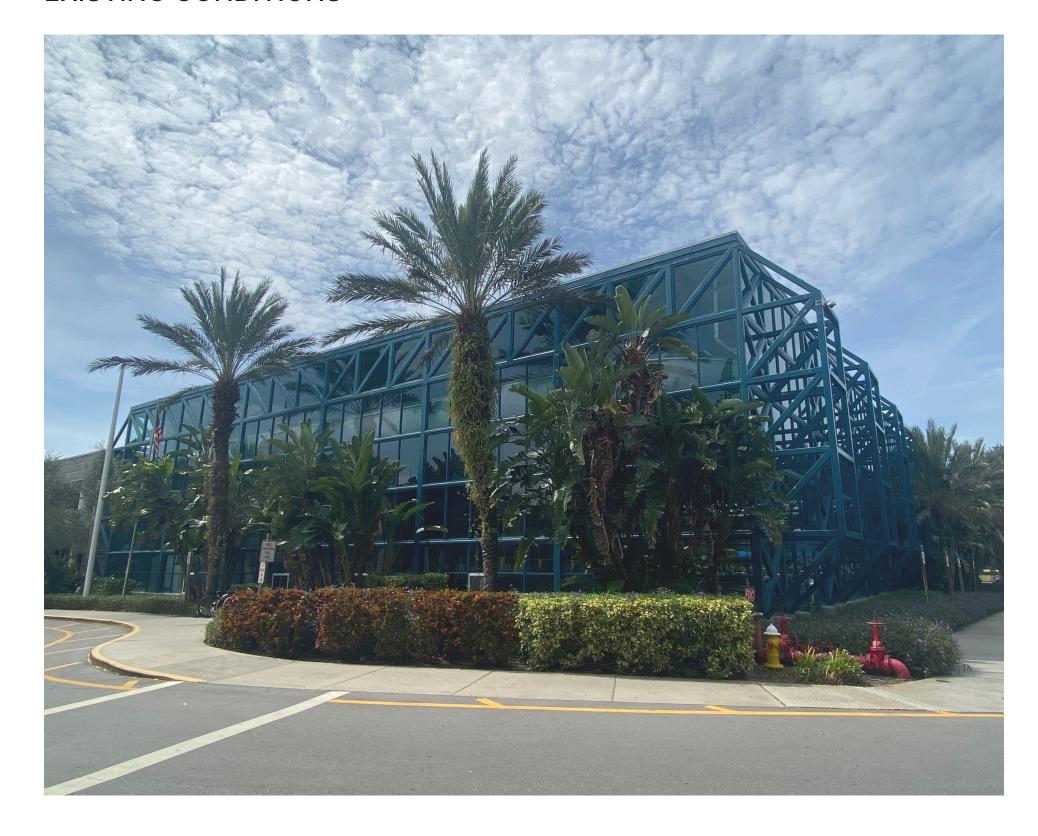

## **East Elevation**

- Exposed steel structure facade
- Single pane glazing
- Manicured & matured planting

## North Elevation

- Exposed steel structure facade
- Single pane glazing
- Manicured & matured planting