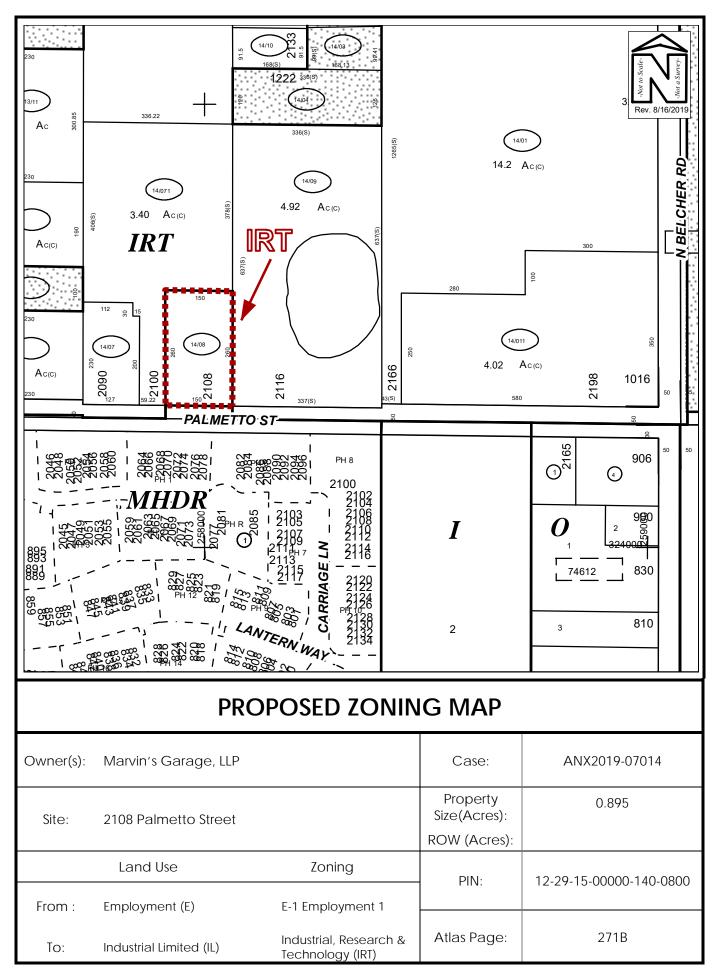

## **ORDINANCE NO. 9311-19**

AN ORDINANCE OF THE CITY OF CLEARWATER. FLORIDA, AMENDING THE ZONING ATLAS OF THE CITY BY ZONING CERTAIN REAL PROPERTY LOCATED ON SIDE THE NORTH OF PALMETTO STREET APPROXIMATELY 1,080 FEET WEST OF NORTH BELCHER ROAD, WHOSE POST OFFICE ADDRESS IS 2108 PALMETTO STREET, CLEARWATER, FLORIDA 33765, UPON ANNEXATION INTO THE CITY OF CLEARWATER. AS INDUSTRIAL. RESEARCH AND TECHNOLOGY (IRT); PROVIDING AN EFFECTIVE DATE.

Property 199

Zoning District

See attached Exhibit A for legal description.

Industrial, Research and Technology (IRT)

(ANX2019-07014)

The map attached as Exhibit B is hereby incorporated by reference.

<u>Section 2</u>. The City Engineer is directed to revise the Zoning Atlas of the City in accordance with the foregoing amendment.

## LEGAL DESCRIPTIONS ANX2019-07014

No. Parcel ID

Lot No., Block No.

Address

1. 12-29-15-00000-140-0800

**M&B** Tract 14/08

2108 Palmetto Street

THE EAST 150 FEET OF THE SOUTH 290.40 FEET OF THE WEST ½ OF THE SOUTHWEST ¼ OF THE SOUTHEAST ¼ OF THE NORTHEAST ¼ OF SECTION 12, TOWNSHIP 29 SOUTH, RAGE 15 EAST.

LESS ROAD RIGHT-OF-WAY, PINELLAS COUNTY, FLORIDA