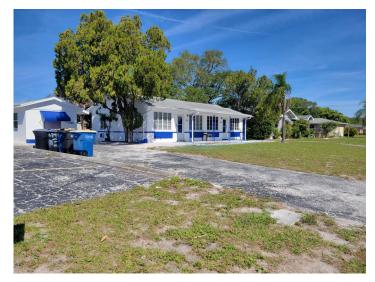

Adjacent to the north of the subject property from S Mars Avenue

LUP2024-02001/REZ2024-02001 St. Paul's Lutheran Church, Inc. 407 S Saturn Avenue

View looking northeast at the subject property from Gulf to Bay Boulevard