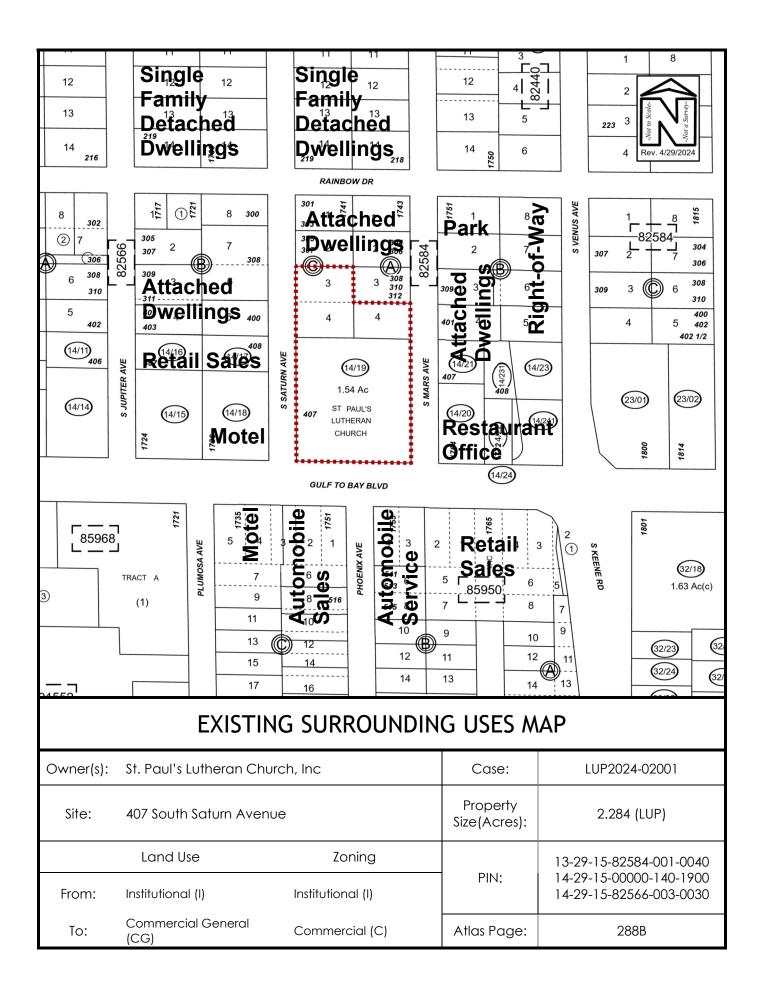

| LUP2024-02001                                      |
|-----------|---------------------------------|-------------------|--------------------------|----------------------------------------------------|
| Site:     | 407 South Saturn Avenue         |                   | Property<br>Size(Acres): | 2.284 (LUP)                                        |
|           | Land Use                        | Zoning            |                          | 13-29-15-82584-001-0040                            |
| From:     | Institutional (I)               | Institutional (I) | PIN:                     | 14-29-15-82566-003-0030<br>14-29-15-00000-140-1900 |
| To:       | Commercial General<br>(CG)      | Commercial (C)    | Atlas Page:              | 288B                                               |





View looking east at the subject property, 407 S Saturn Avenue



View looking northeast at the subject property



View looking west at the subject property



View looking northwest at the subject property



Adjacent to the north of the subject property from S Saturn Avenue



Adjacent to the north of the subject property from S Mars Avenue

LUP2024-02001/REZ2024-02001 St. Paul's Lutheran Church, Inc. 407 S Saturn Avenue



View looking northeast at the subject property from Gulf to Bay Boulevard



Across S Mars Avenue to the east



View looking northwest at the subject property from Gulf to Bay Boulevard



Across S Mars Avenue to the east



Across S Saturn Avenue to the west



Across S Saturn Avenue to the west

LUP2024-02001/REZ2024-02001 St. Paul's Lutheran Church, Inc. 407