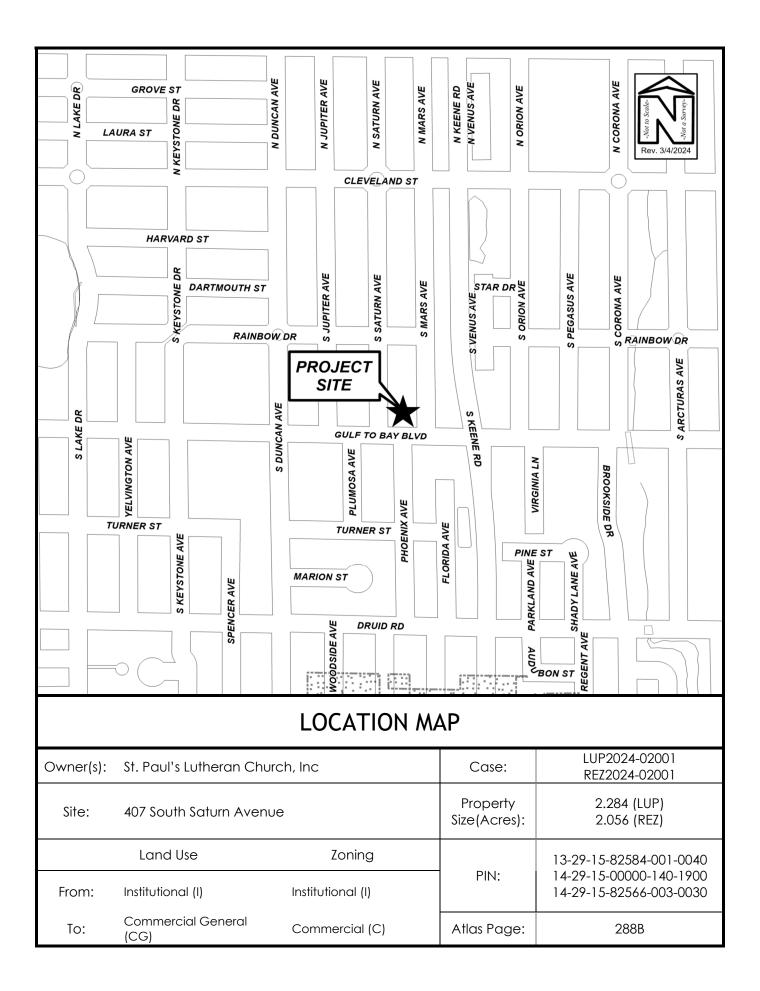

## AERIAL PHOTOGRAPH

| Owner(s): | St. Paul's Lutheran Church, Inc |                   | Case:                    | LUP2024-02001                                      |
|-----------|---------------------------------|-------------------|--------------------------|----------------------------------------------------|
| Site:     | 407 South Saturn Avenue         |                   | Property<br>Size(Acres): | 2.284 (LUP)                                        |
|           | Land Use                        | Zoning            |                          | 13-29-15-82584-001-0040                            |
| From:     | Institutional (I)               | Institutional (I) | PIN:                     | 14-29-15-82566-003-0030<br>14-29-15-00000-140-1900 |
| To:       | Commercial General<b