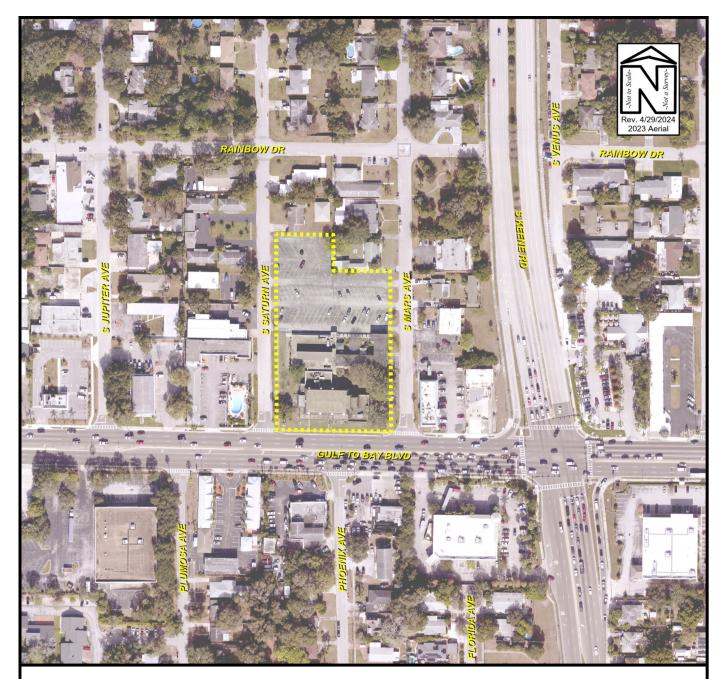

## AERIAL PHOTOGRAPH

| Owner(s): | St. Paul's Lutheran Church, Inc |                   | Case:                    | LUP2024-02001                                      |
|-----------|---------------------------------|-------------------|--------------------------|----------------------------------------------------|
| Site:     | 407 South Saturn Avenue         |                   | Property<br>Size(Acres): | 2.284 (LUP)                                        |
|           | Land Use                        | Zoning            |                          | 13-29-15-82584-001-0040                            |
| From:     | Institutional (I)               | Institutional (I) | PIN:                     | 14-29-15-82566-003-0030<br>14-29-15-00000-140-1900 |
| To:       | Commercial General<br>(CG)      | Commercial (C)    | Atlas Page:              | 288B                                               |