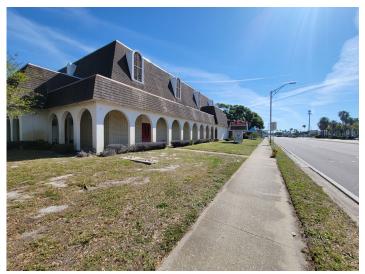

Adjacent to the north of the subject property from S Mars Avenue

LUP2024-02001/REZ2024-02001 St. Paul's Lutheran Church, Inc. 407 S Saturn Avenue

View looking northeast at the subject property from Gulf to Bay Boulevard

Across S Mars Avenue to the east

View looking northwest at the subject property from Gulf to Bay Boulevard

Across S Mars Avenue to the east

Across S Saturn Avenue to the west

Across S Saturn Avenue to the west